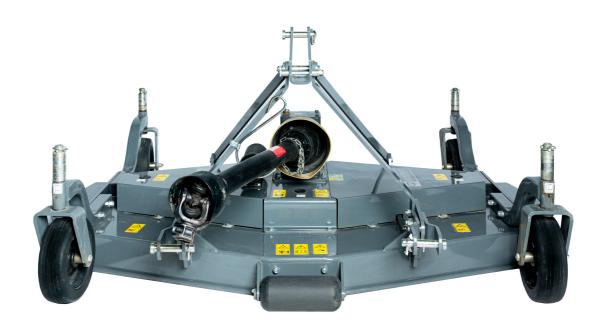

# SGM SERIES FINISH MOWER PARTS MANUAL

TABLE 1 - SGM - GROOMING MOWER PARTS - FRAME ASSY

NOTE: 7-ft Model SGM-V1 will use a 3-hole blade #SK33175 and also a Blade Support Plate #SK33195 that will be attached by 2pcs #SK6603 M1 x 1.50 x 35 Bolt and 2pcs #SK1298 m10 x 1.50 Nylock Nut