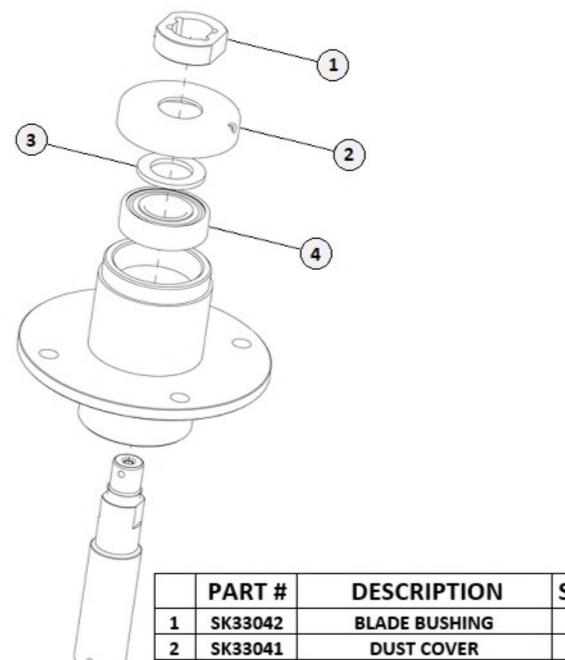

# SGM SERIES FINISH MOWER PARTS MANUAL

TABLE 1 - SGM - GROOMING MOWER PARTS - FRAME ASSY

NOTE: 7-ft Model SGM-V1 will use a 3-hole blade #SK33175 and also a Blade Support Plate #SK33195 that will be attached by 2pcs #SK6603 M1 x 1.50 x 35 Bolt and 2pcs #SK1298 m10 x 1.50 Nylock Nut