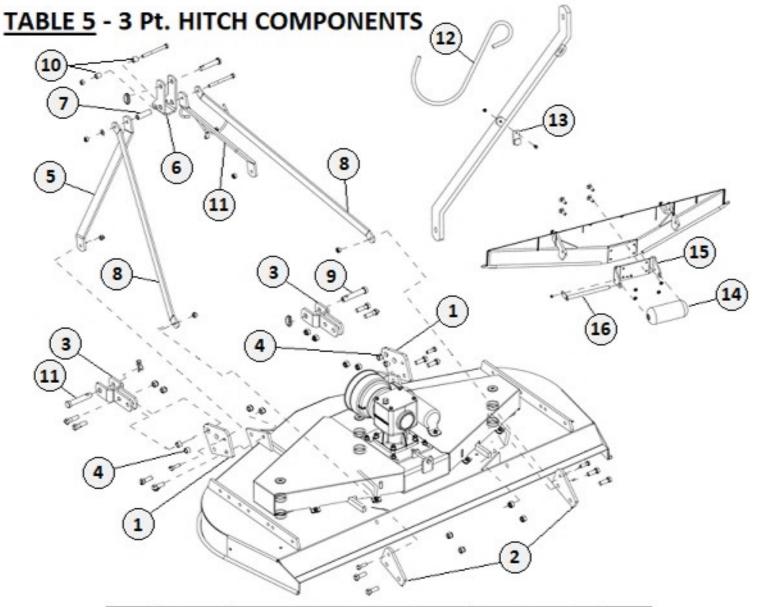

# SGM SERIES FINISH MOWER PARTS MANUAL

TABLE 1 - SGM - GROOMING MOWER PARTS - FRAME ASSY

NOTE: 7-ft Model SGM-V1 will use a 3-hole blade #SK33175 and also a Blade Support Plate #SK33195 that will be attached by 2pcs #SK6603 M1 x 1.50 x 35 Bolt and 2pcs #SK1298 m10 x 1.50 Nylock Nut