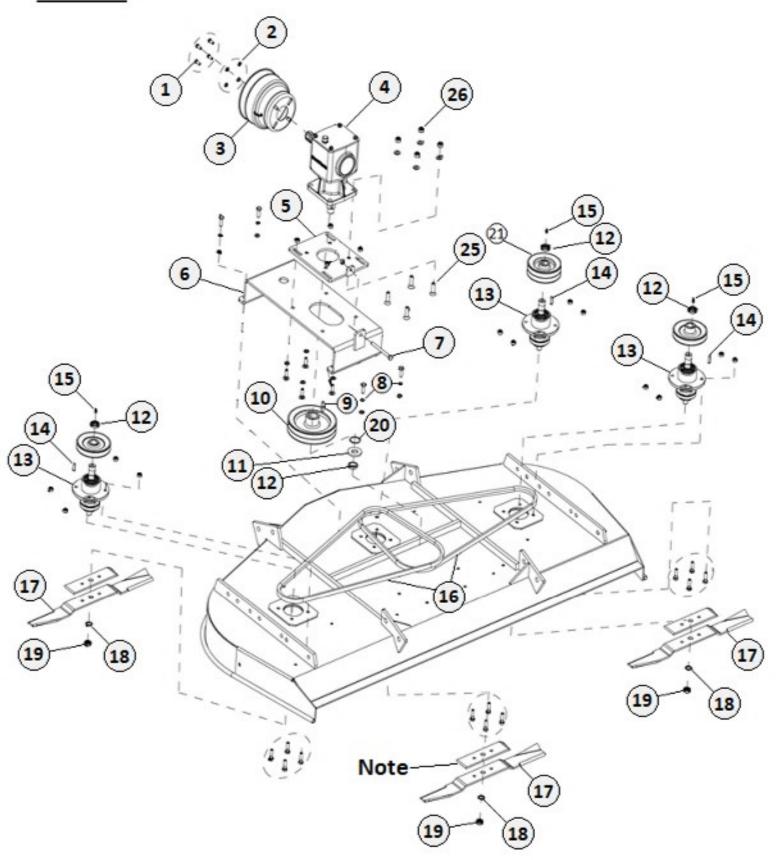

# SGM SERIES FINISH MOWER PARTS MANUAL

TABLE 1 - SGM - GROOMING MOWER PARTS - FRAME ASSY

NOTE: 7-ft Model SGM-V1 will use a 3-hole blade #SK33175 and also a Blade Support Plate #SK33195 that will be attached by 2pcs #SK6603 M1 x 1.50 x 35 Bolt and 2pcs #SK1298 m10 x 1.50 Nylock Nut