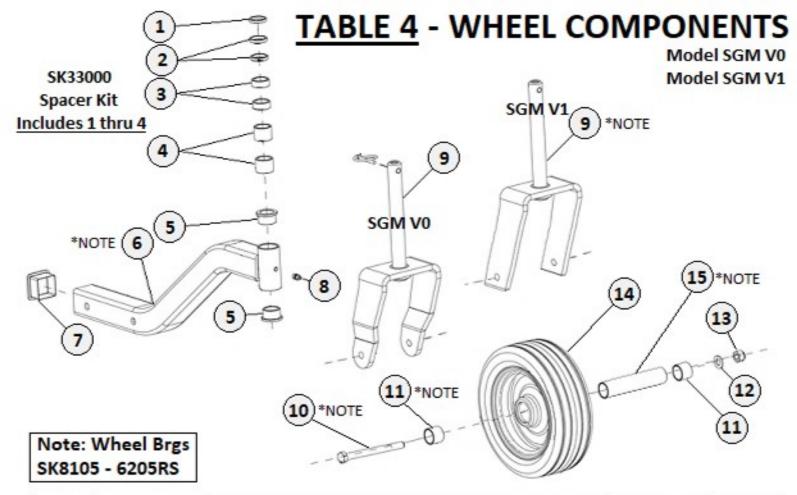

# SGM SERIES FINISH MOWER PARTS MANUAL

TABLE 1 - SGM - GROOMING MOWER PARTS - FRAME ASSY

NOTE: 7-ft Model SGM-V1 will use a 3-hole blade #SK33175 and also a Blade Support Plate #SK33195 that will be attached by 2pcs #SK6603 M1 x 1.50 x 35 Bolt and 2pcs #SK1298 m10 x 1.50 Nylock Nut