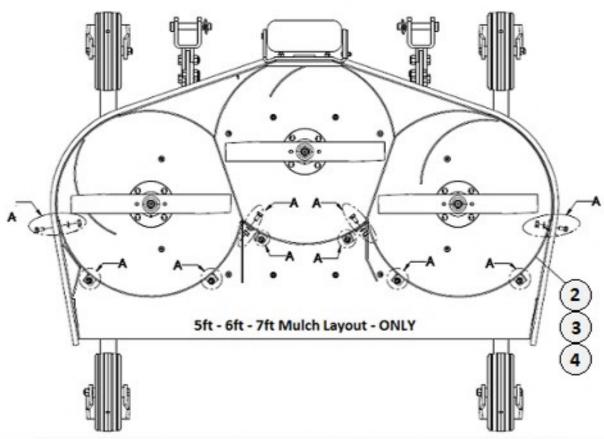

# SGM SERIES FINISH MOWER PARTS MANUAL

TABLE 1 - SGM - GROOMING MOWER PARTS - FRAME ASSY

NOTE: 7-ft Model SGM-V1 will use a 3-hole blade #SK33175 and also a Blade Support Plate #SK33195 that will be attached by 2pcs #SK6603 M1 x 1.50 x 35 Bolt and 2pcs #SK1298 m10 x 1.50 Nylock Nut