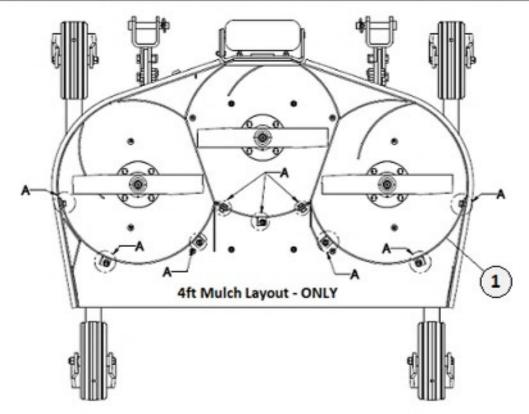

# SGM SERIES FINISH MOWER PARTS MANUAL

TABLE 1 - SGM - GROOMING MOWER PARTS - FRAME ASSY

NOTE: 7-ft Model SGM-V1 will use a 3-hole blade #SK33175 and also a Blade Support Plate #SK33195 that will be attached by 2pcs #SK6603 M1 x 1.50 x 35 Bolt and 2pcs #SK1298 m10 x 1.50 Nylock Nut