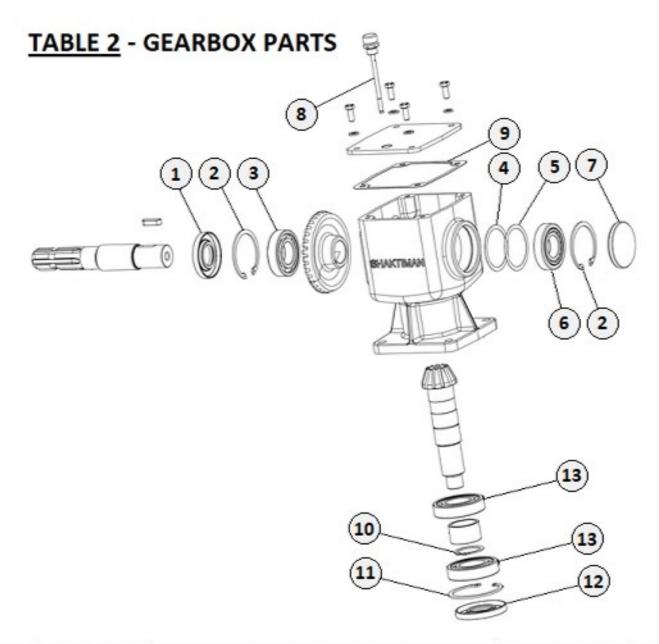

# SGM SERIES FINISH MOWER PARTS MANUAL

TABLE 1 - SGM - GROOMING MOWER PARTS - FRAME ASSY

NOTE: 7-ft Model SGM-V1 will use a 3-hole blade #SK33175 and also a Blade Support Plate #SK33195 that will be attached by 2pcs #SK6603 M1 x 1.50 x 35 Bolt and 2pcs #SK1298 m10 x 1.50 Nylock Nut