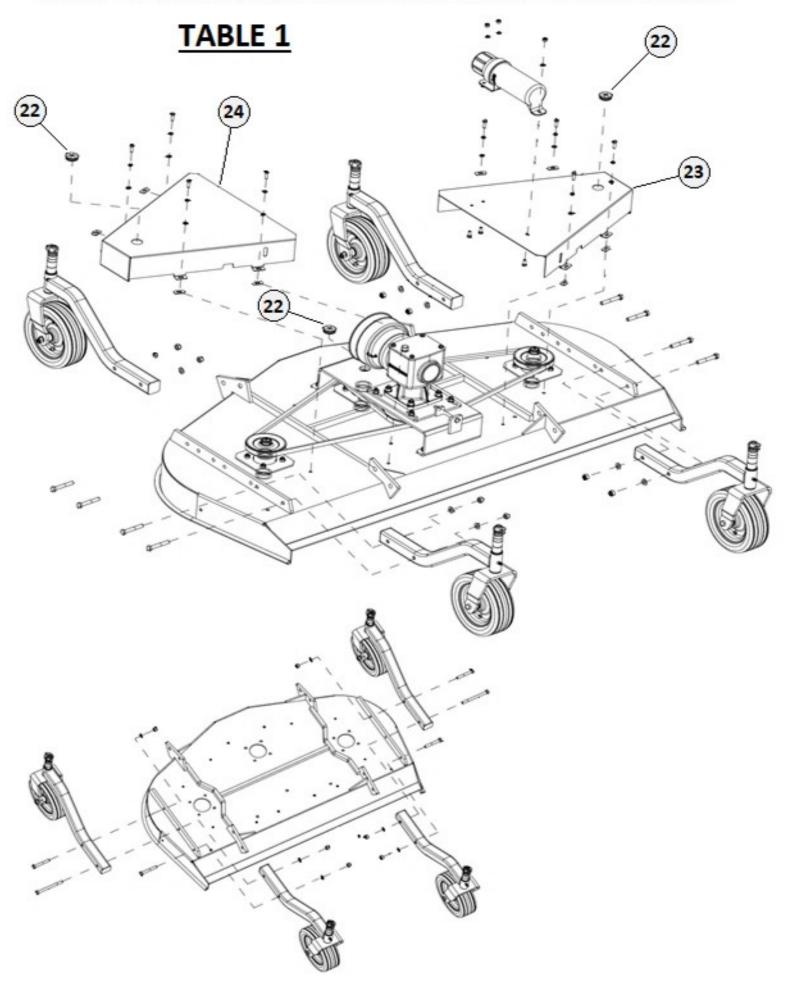

# SGM SERIES FINISH MOWER PARTS MANUAL

TABLE 1 - SGM - GROOMING MOWER PARTS - FRAME ASSY

NOTE: 7-ft Model SGM-V1 will use a 3-hole blade #SK33175 and also a Blade Support Plate #SK33195 that will be attached by 2pcs #SK6603 M1 x 1.50 x 35 Bolt and 2pcs #SK1298 m10 x 1.50 Nylock Nut