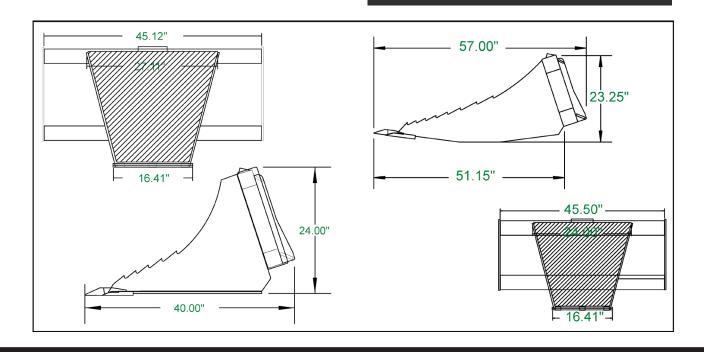

## X-TREME STUMP BUCKET

Our X-treme Stump Bucket is made from 1/2" top quality steel plate and features a 1" cutting edge with replaceable teeth. It has a curved bottom, giving you more leverage when prying up rocks and stumps or digging in harder ground. The X-treme Stump Bucket is a full 12" longer than our Heavy Duty Stump Bucket, which allows you to dig much deeper.

- 4x4 Square tube frame
- Made from 1/2" top quality plate
- 1" cutting edge
- Replaceable teeth
- 12" longer bucket
- 3" x 3/8" Wear bars