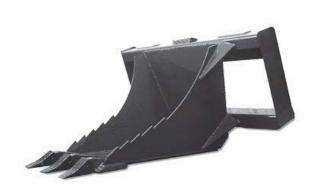

## X-TREME STUMP BUCKET

Our X-treme Stump Bucket is made from 1/2" top quality steel plate and features a 1" cutting edge with replaceable teeth. It has a curved bottom, giving you more leverage when prying up rocks and stumps or digging in harder ground. The X-treme Stump Bucket is a full 12" longer than our Heavy Duty Stump Bucket, which allows you to dig much deeper.

- 4x4 Square tube frame
- Made from 1/2" top quality plate
- 1" cutting edge
- Replaceable teeth
- 12" longer bucket
- 3" x 3/8" Wear bars