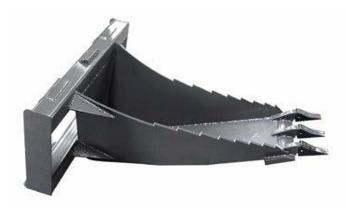

## **HEAVY DUTY STUMP BUCKET**

The Heavy Duty Stump Bucket is an excellent addition to your skid steer attachments. Easily dig around the stump, and then pop it out. We have even had contractors dig house footings with the stump bucket. These stump buckets will enable you to be more versatile in your contracting needs.

- Great for stump removal and digging footings
- 3/8" sides 3/4" x 6" edge
- 3" x 3/8" Wear bars