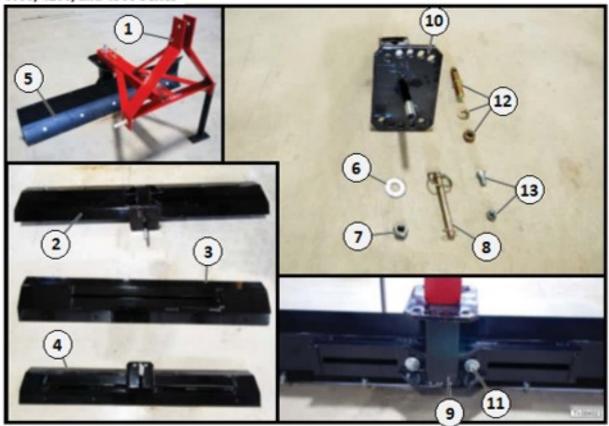

## 4100/4200/4300/4400/4500 REAR BLADE PARTS MANUAL

| Item | Part # | Description                                                  | Qty |
|------|--------|--------------------------------------------------------------|-----|
| 1    | 410000 | A-Frame, Standard 1-hole (4100-4200-4300)                    | 1   |
| 2    | 410005 | 4-ft Economy Moldboard (4100)                                | 1   |
|      | 410006 | 5-ft Economy Moldboard (4100)                                |     |
|      | 410007 | 6-ft Economy Moldboard (4100)                                |     |
|      | 410008 | 7-ft Economy Moldboard (4100)                                |     |
| 3    | 420003 | 4-ft Slider Moldboard (4200)                                 | 1   |
|      | 420004 | 5-ft Slider Moldboard (4200)                                 |     |
|      | 420005 | 6-ft Slider Moldboard (4200)                                 |     |
|      | 420006 | 7-ft Slider Moldboard (4200)                                 |     |
| 4    | 430001 | 4-ft Standard Moldboard (4300)                               | 1   |
|      | 430002 | 5-ft Standard Moldboard (4300)                               |     |
|      | 430003 | 6-ft Standard Moldboard (4300)                               |     |
|      | 430004 | 7-ft Standard Moldboard (4300)                               |     |
| 5    | 310035 | 4-ft Cutting Edge 3/8"x 6" x 47-3/4"                         | 1   |
|      | 310036 | 5-ft Cutting Edge 3/8"x 6" x 59-3/4"                         | 1   |
|      | 310037 | 6-ft Cutting Edge 3/8"x 6" x 71-3/4"                         | 1   |
|      | 310038 | 7-ft Cutting Edge 3/8"x 6" x 83-3/4"                         | 1   |
|      | 310039 | 8-ft Cutting Edge 3/8"x 6" x 95-3/4" (4500 Only)             | 1   |
| 6    | 410002 | Flatwasher 1" - for A-Frame to Stump (4100-4200-4300)        | 1   |
| 7    | 410003 | Nylon Lock Nut - for A-Frame to Stump (4100-4200-4300)       | 1   |
| 8    | 410004 | Top Link Pin (4100-4200-4300)                                | 1   |
| 9    | 420000 | Slider Stump (4200 Only)                                     | 1   |
| 10   | 430000 | Standard Stump (4300 Only)                                   | 1   |
| 11   | 420001 | Adj. Bolt & Nut Kit – for Slider Stump/Moldboard (4200 Only) | 1   |
| 12   | 110032 | Lift Pin Kit CAT-I (4100-4200-4300)                          | 2   |
| 12   | 310032 | Lynch Pin 3/8"                                               | 2   |
| 13   | 310040 | Plow Bolt & Nut Kit 5/8"x 1-1/2" (4100-4200-4300)            | A/R |