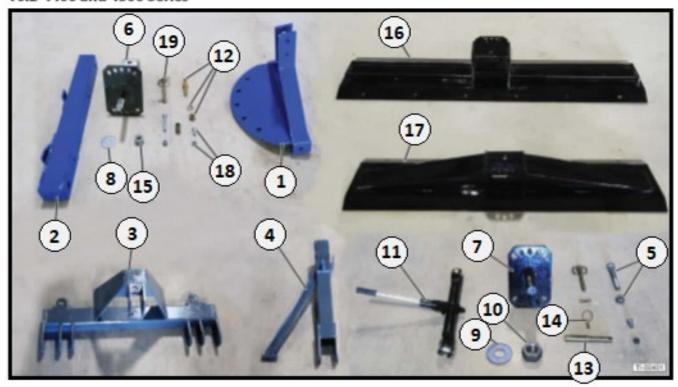

## 10.2 4400 and 4500 Series

| Item | Part # | Description                                              | Qty |
|------|--------|----------------------------------------------------------|-----|
| 1    | 440000 | A-Frame – Offset (4400)                                  | 1   |
| 2    | 440001 | A-Frame Tube – Offset (4400)                             | 1   |
| 3    | 450000 | A-Frame – Heavy Duty (4500)                              | 1   |
| 4    | 450001 | A-Frame Tube – Heavy Duty (4500)                         | 1   |
| 5    | 170025 | Bolt & Locknut Kit 1"x 7" - for A-Frame/Tube (4400-4500) | 1   |
| 6    | 440003 | Stump – Offset (4400)                                    | 1   |
| 7    | 450007 | Stump – Heavy Duty (4500)                                | 1   |
| 8    | 440004 | Flatwasher 1-1/4" – for A-Frame to Stump (4400)          | 1   |
| 9    | 450003 | Flatwasher 2" – for Tube/Stump (4500)                    | 1   |
| 10   | 450004 | Nut 2" – for Tube/Stump (4500)                           | 1   |
| 11   | 450005 | Ratchet Jack (4500)                                      | 1   |
| 12   | 110032 | Lift Pin CAT-I (4400)                                    | 2   |
| 13   | 450006 | Stepdown Pin (4500 Only)                                 | 2   |
| 14   | 310032 | Lynch Pin 3/8"                                           | 2   |
| 15   | 440005 | Nylon Lock Nut 1-1/4" – for A-frame to Stump             | 1   |
|      | 440006 | 5-ft Offset Moldboard (4400)                             | 1   |
| 16   | 440007 | 6-ft Offset Moldboard (4400)                             | 1   |
|      | 440008 | 7-ft Offset Moldboard (4400)                             | 1   |
|      | 450008 | 6-ft Heavy Duty Moldboard (4500)                         | 1   |
| 17   | 450009 | 7-ft Heavy Duty Moldboard (4500)                         | 1   |
|      | 450010 | 8-ft Heavy Duty Moldboard (4500)                         | 1   |
| 18   | 310040 | Plow Bolt & Nut Kit 5/8" x 1-1/2" (4400-4500)            | A/R |
| 19   | 410004 | Top Link Pin                                             | 1   |
|      | 310039 | 8-ft Cutting Edge 3/8"x 6"x 95-3/4" (4500) Not Shown     | 1   |