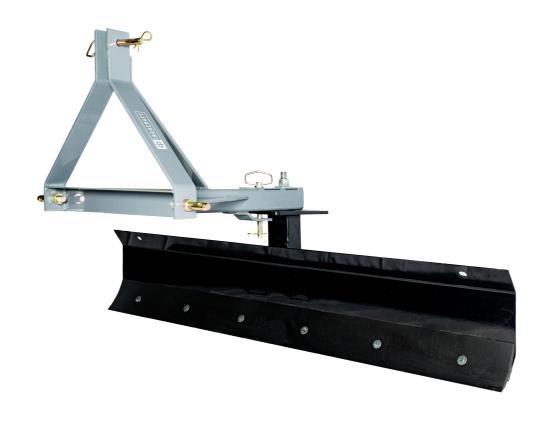

## 4100/4200/4300/4400/4500 REAR BLADE PARTS MANUAL

| Item | Part # | Description                                                  | Qty |
|------|--------|--------------------------------------------------------------|-----|
| 1    | 410000 | A-Frame, Standard 1-hole (4100-4200-4300)                    | 1   |
| 2    | 410005 | 4-ft Economy Moldboard (4100)                                | 1   |
|      | 410006 | 5-ft Economy Moldboard (4100)                                |     |
|      | 410007 | 6-ft Economy Moldboard (4100)                                |     |
|      | 410008 | 7-ft Economy Moldboard (4100)                                |     |
| 3    | 420003 | 4-ft Slider Moldboard (4200)                                 | 1   |
|      | 420004 | 5-ft Slider Moldboard (4200)                                 |     |
|      | 420005 | 6-ft Slider Moldboard (4200)                                 |     |
|      | 420006 | 7-ft Slider Moldboard (4200)                                 |     |
| 4    | 430001 | 4-ft Standard Moldboard (4300)                               | 1   |
|      | 430002 | 5-ft Standard Moldboard (4300)                               |     |
|      | 430003 | 6-ft Standard Moldboard (4300)                               |     |
|      | 430004 | 7-ft Standard Moldboard (4300)                               |     |
| 5    | 310035 | 4-ft Cutting Edge 3/8"x 6" x 47-3/4"                         | 1   |
|      | 310036 | 5-ft Cutting Edge 3/8"x 6" x 59-3/4"                         | 1   |
|      | 310037 | 6-ft Cutting Edge 3/8"x 6" x 71-3/4"                         | 1   |
|      | 310038 | 7-ft Cutting Edge 3/8"x 6" x 83-3/4"                         | 1   |
|      | 310039 | 8-ft Cutting Edge 3/8"x 6" x 95-3/4" (4500 Only)             | 1   |
| 6    | 410002 | Flatwasher 1" - for A-Frame to Stump (4100-4200-4300)        | 1   |
| 7    | 410003 | Nylon Lock Nut - for A-Frame to Stump (4100-4200-4300)       | 1   |
| 8    | 410004 | Top Link Pin (4100-4200-4300)                                | 1   |
| 9    | 420000 | Slider Stump (4200 Only)                                     | 1   |
| 10   | 430000 | Standard Stump (4300 Only)                                   | 1   |
| 11   | 420001 | Adj. Bolt & Nut Kit – for Slider Stump/Moldboard (4200 Only) | 1   |
| 12   | 110032 | Lift Pin Kit CAT-I (4100-4200-4300)                          | 2   |
| 12   | 310032 | Lynch Pin 3/8"                                               | 2   |
| 13   | 310040 | Plow Bolt & Nut Kit 5/8"x 1-1/2" (4100-4200-4300)            | A/R |