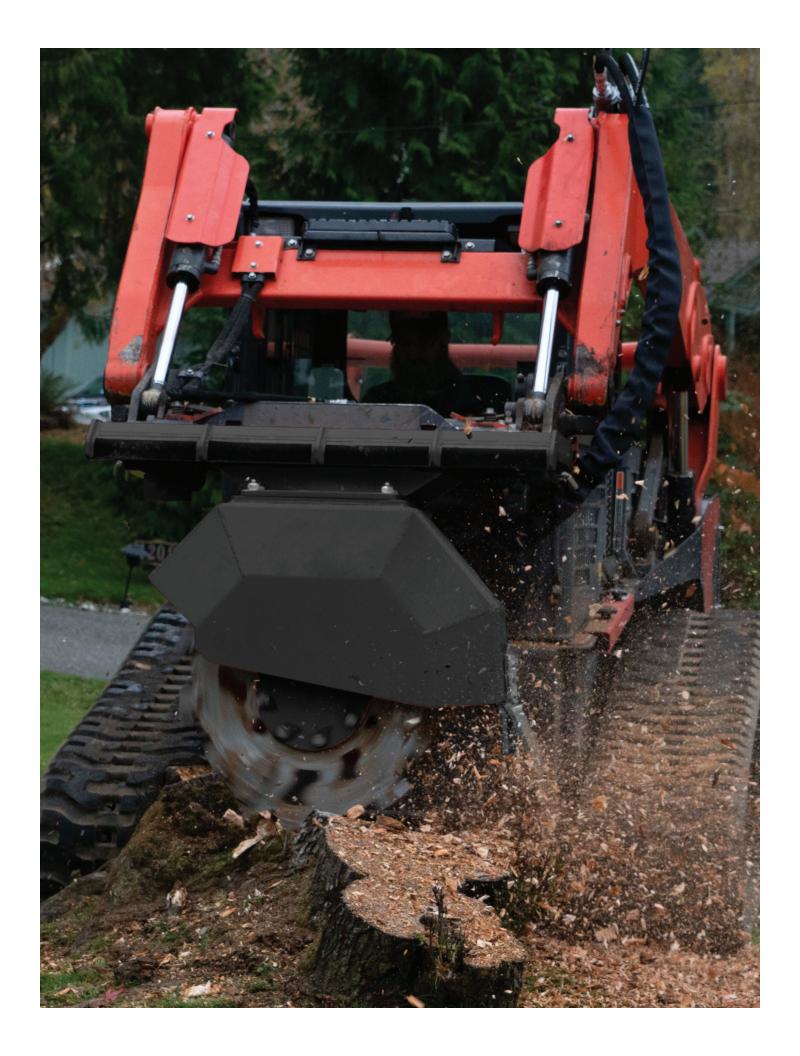

## VORTEX STUMP GRINDER

The Vortex Stump Grinder features a high torque output radial piston motor. It converts close to 95% of the hydraulic energy into horse power - getting the most out of your host machine. The direct drive system uses an oil bath enclosed hub, meaning there are no external zerks and nothing to grease. A high strength steel wheel provides great visibility and an aggressive bite. It features replaceable teeth, rock guards, and abrasion resistant wear plates.