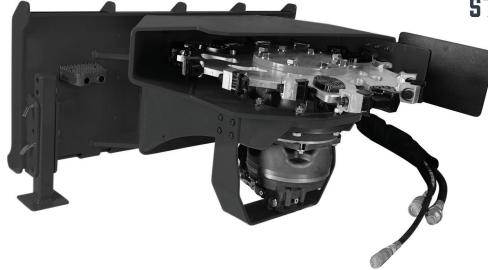

## VORTEX STUMP GRINDER

The Vortex Stump Grinder features a high torque output radial piston motor. It converts close to 95% of the hydraulic energy into horse power - getting the most out of your host machine. The direct drive system uses an oil bath enclosed hub, meaning there are no external zerks and nothing to grease. A high strength steel wheel provides great visibility and an aggressive bite. It features replaceable teeth, rock guards, and abrasion resistant wear plates.