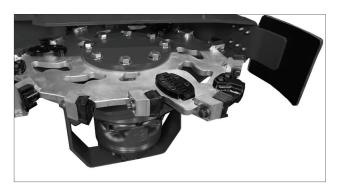

## VORTEX STUMP GRINDER

The Vortex Stump Grinder features a high torque output radial piston motor. It converts close to 95% of the hydraulic energy into horse power - getting the most out of your host machine. The direct drive system uses an oil bath enclosed hub, meaning there are no external zerks and nothing to grease. A high strength steel wheel provides great visibility and an aggressive bite. It features replaceable teeth, rock guards, and abrasion resistant wear plates.