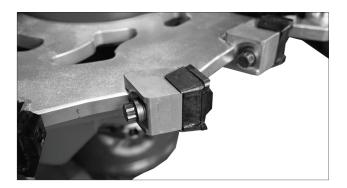

## VORTEX STUMP GRINDER

The Vortex Stump Grinder features a high torque output radial piston motor. It converts close to 95% of the hydraulic energy into horse power - getting the most out of your host machine. The direct drive system uses an oil bath enclosed hub, meaning there are no external zerks and nothing to grease. A high strength steel wheel provides great visibility and an aggressive bite. It features replaceable teeth, rock guards, and abrasion resistant wear plates.