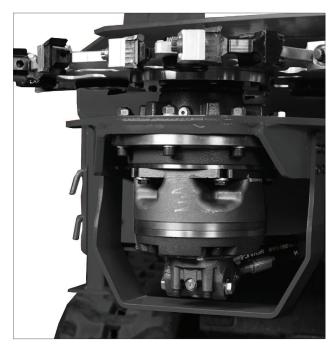

## VORTEX STUMP GRINDER

The Vortex Stump Grinder features a high torque output radial piston motor. It converts close to 95% of the hydraulic energy into horse power - getting the most out of your host machine. The direct drive system uses an oil bath enclosed hub, meaning there are no external zerks and nothing to grease. A high strength steel wheel provides great visibility and an aggressive bite. It features replaceable teeth, rock guards, and abrasion resistant wear plates.