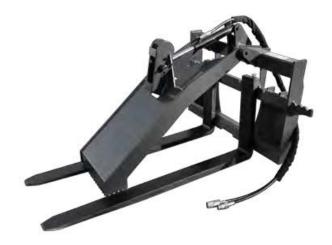

## **X-TREME MAT GRAPPLE**

Our x-treme mat grapple is designed to pick up and move equipment mats. It can also be used to transport logs, poles and just about anything else. We build this in a class 3 carriage with a lifting capacity of 8,000 pounds.

- Designed to lift equipment mats
- Teeth on the grapple to grip the mats
- 60" forks standard
- 48", 72" forks optional