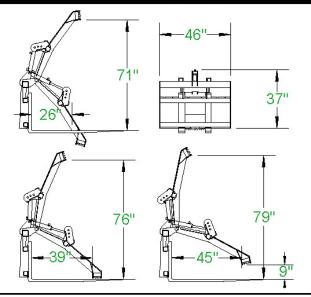

## **X-TREME MAT GRAPPLE**

Our x-treme mat grapple is designed to pick up and move equipment mats. It can also be used to transport logs, poles and just about anything else. We build this in a class 3 carriage with a lifting capacity of 8,000 pounds.

- Designed to lift equipment mats
- Teeth on the grapple to grip the mats
- 60" forks standard
- 48", 72" forks optional

#### X-treme Mat Grapple Specs