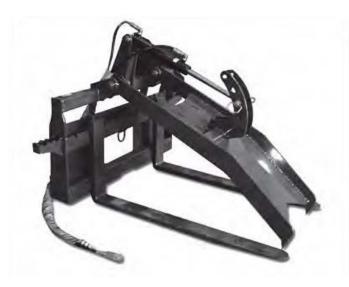

### **X-TREME FORK GRAPPLE**

Our Fork Grapple is ideal for use on the farm, in logging operations and by general contractors. The top tine is adjustable for small or large loads and the hydraulic cylinder gives you plenty of clamping force. Our fork tines are completely heat treated from the tip to the heel and made in the U.S.A.

- Adjustable top tine to handle any size load
- 2" x 12" cylinder
- Available with 48", 60", 72" tines
- 48" Standard with Class 2
- Class 3 Optional