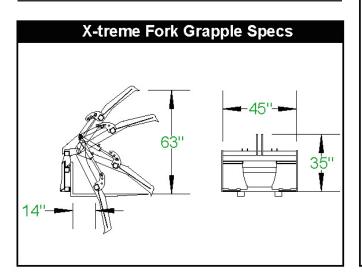

### **X-TREME FORK GRAPPLE**

Our Fork Grapple is ideal for use on the farm, in logging operations and by general contractors. The top tine is adjustable for small or large loads and the hydraulic cylinder gives you plenty of clamping force. Our fork tines are completely heat treated from the tip to the heel and made in the U.S.A.

- Adjustable top tine to handle any size load
- 2" x 12" cylinder
- Available with 48", 60", 72" tines
- 48" Standard with Class 2
- Class 3 Optional