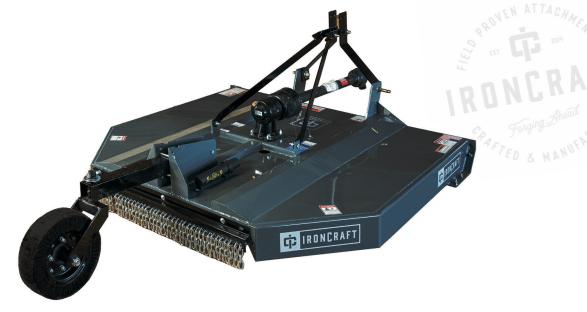

## WEEKEND WORKHORSE

IronCraft's 1200 series rotary cutters are a great choice for tractors ranging in PTO horsepower from 15 to 65. These single spindle rotary cutters are available in widths of 48", 60", and 72". They are designed to cut grass, weeds, and light brush up to 1-1/2" in diameter and are avai lable in five different color choices.

### STANDARD-DUTY CUTTER

. 66666555565565566556

(423) 405-5150

|                         | 1204                     | 1205     | 1206     |
|-------------------------|--------------------------|----------|----------|
| PTO HORSEPOWER          | 15-45 HP                 | 20-45 HP | 30-65 HP |
| CUTTING CAPACITY        | 1-1/2"                   |          |          |
| CUTTING HEIGHT          | 2" MIN.                  |          |          |
| CUTTING WIDTH           | 48"                      | 60"      | 72"      |
| OVERALL WIDTH           | 51"                      | 63 "     | 75"      |
| APPROXIMATE<br>WEIGHT   | 538 LBS                  | 596 LBS  | 726 LBS  |
| GEARBOX RATING<br>(HP)  | 55 HP                    |          |          |
| INPUT PTO               | SERIES 4                 |          |          |
| DRIVELINE<br>Protection | SHEAR PIN OR SLIP CLUTCH |          |          |
| HITCH                   | CAT 1                    |          |          |
| QH COMPATIBLE           | YES                      |          |          |