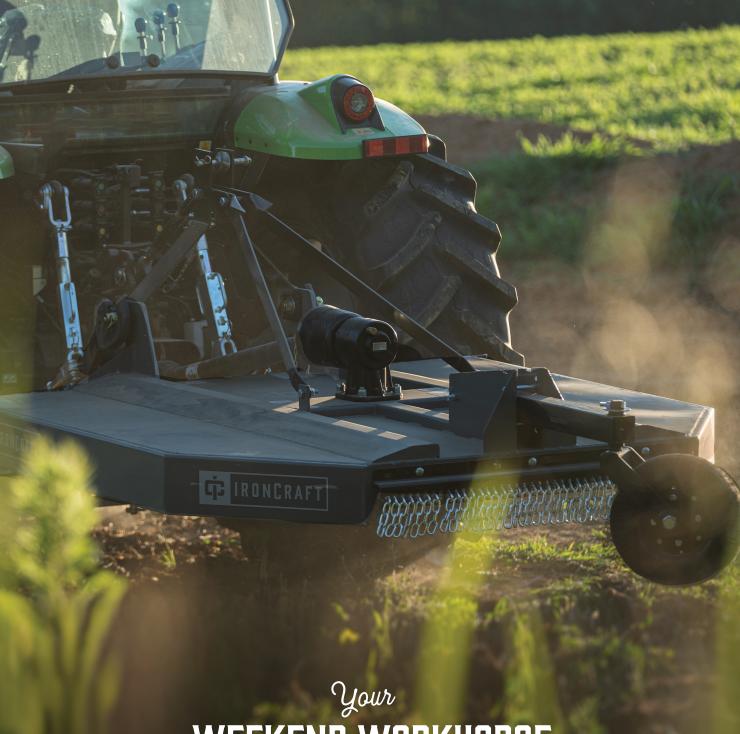

## WEEKEND WORKHORSE

IronCraft's 1200 series rotary cutters are a great choice for tractors ranging in PTO horsepower from 15 to 65. These single spindle rotary cutters are available in widths of 48", 60", and 72". They are designed to cut grass, weeds, and light brush up to 1-1/2" in diameter and are avai lable in five different color choices.