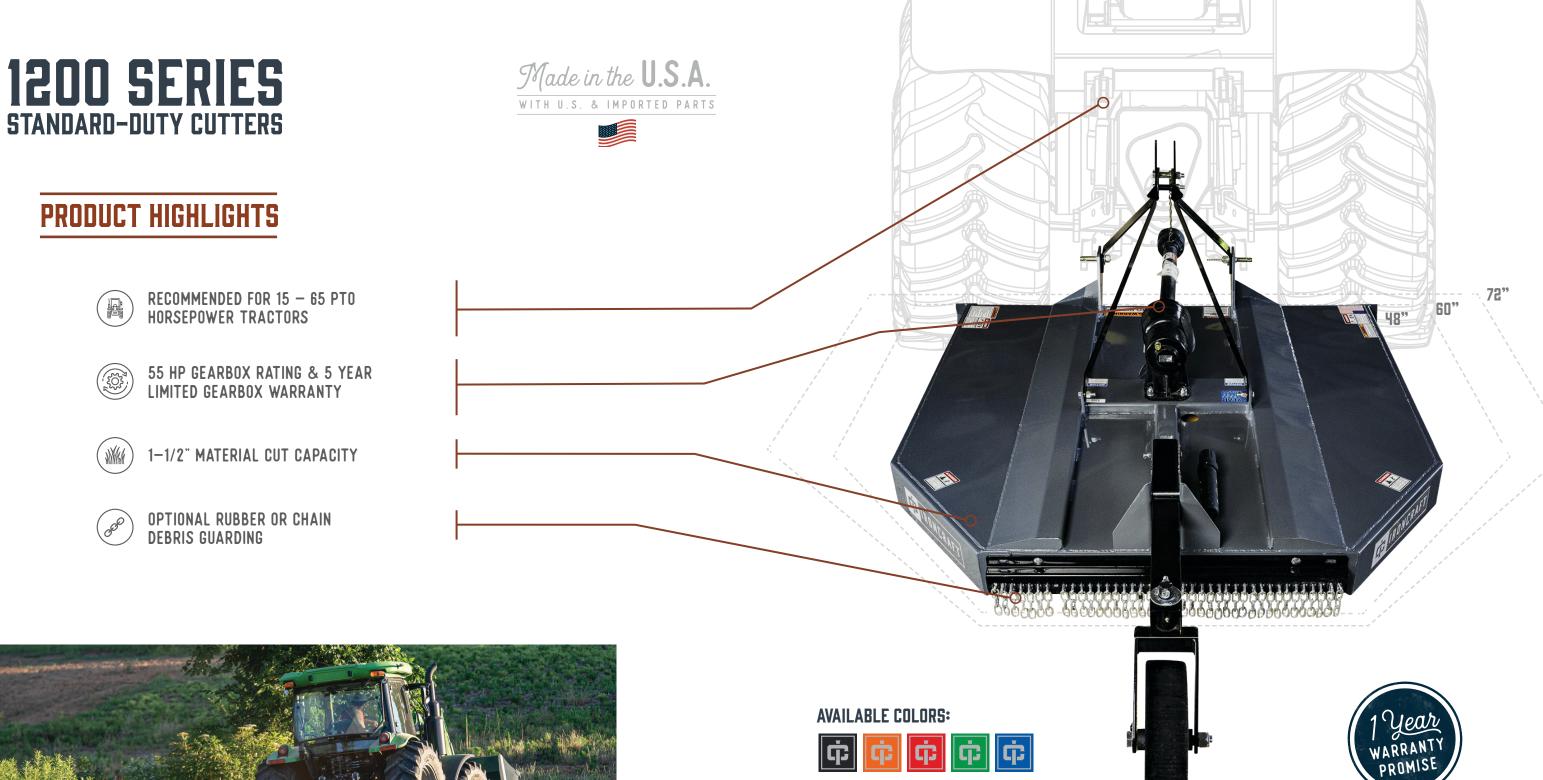

## WEEKEND WORKHORSE

IronCraft's 1200 series rotary cutters are a great choice for tractors ranging in PTO horsepower from 15 to 65. These single spindle rotary cutters are available in widths of 48", 60", and 72". They are designed to cut grass, weeds, and light brush up to 1-1/2" in diameter and are avai lable in five different color choices.

### STANDARD-DUTY CUTTER

. 66666555565565566556

(423) 405-5150

|                         | 1204                     | 1205     | 1206     |
|-------------------------|--------------------------|----------|----------|
| PTO HORSEPOWER          | 15-45 HP                 | 20-45 HP | 30-65 HP |
| CUTTING CAPACITY        | 1-1/2"                   |          |          |
| CUTTING HEIGHT          | 2" MIN.                  |          |          |
| CUTTING WIDTH           | 48"                      | 60"      | 72"      |
| OVERALL WIDTH           | 51"                      | 63 "     | 75"      |
| APPROXIMATE<br>WEIGHT   | 538 LBS                  | 596 LBS  | 726 LBS  |
| GEARBOX RATING<br>(HP)  | 55 HP                    |          |          |
| INPUT PTO               | SERIES 4                 |          |          |
| DRIVELINE<br>Protection | SHEAR PIN OR SLIP CLUTCH |          |          |
| HITCH                   | CAT 1                    |          |          |
| QH COMPATIBLE           | YES                      |          |          |

| DECK THICKNESS           | 11 GA                             |            |            |
|--------------------------|-----------------------------------|------------|------------|
| SIDE BANDS               | 7"                                |            |            |
| SKID SHOES<br>(STANDARD) | REPLACEABLE                       |            |            |
| BLADES                   | 1/2" X 3"                         |            |            |
| GUARDING                 | OPTIONAL RUBBER BELTING OR CHAINS |            |            |
| BLADE TIP SPEED          | 12,232 FPM                        | 13,000 FPM | 14,500 FPM |
| BLADE CARRIER            | PAN                               |            |            |
| NUMBER OF<br>TAILWHEELS  | 1                                 |            |            |
| HUB                      | GREASEABLE                        |            |            |
| WHEEL TYPE               | LAMINATED                         |            |            |
| GEARBOX WARRANTY         | 5 YEAR LIMITED                    |            |            |