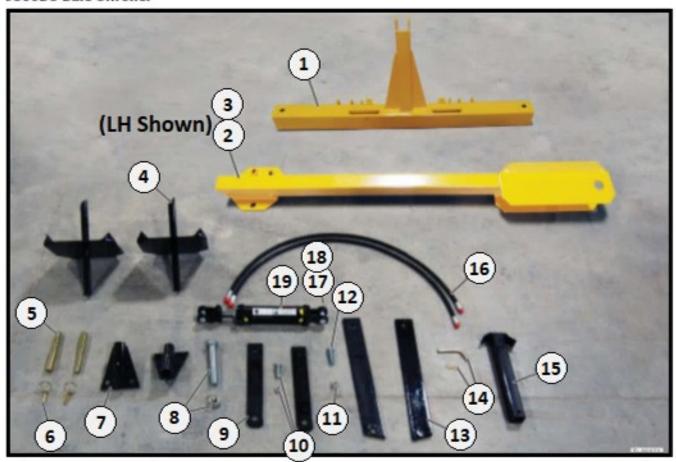

## 9300BU Bale Unroller

| Item | Part # | Description                                             | Qty |
|------|--------|---------------------------------------------------------|-----|
| 1    | 930100 | Center Frame Tube - RED                                 | 1   |
|      | 930103 | Center Frame Tube - YELLOW                              |     |
| 2    | 930101 | Left Frame Arm - RED                                    | 1   |
|      | 930104 | Left Frame Arm - YELLOW                                 |     |
| 3    | 930102 | Right Frame Arm - RED                                   | 1   |
|      | 930105 | Right Frame Arm – YELLOW                                |     |
| 4    | 930109 | Bale Spike                                              | 2   |
| 5    | 450006 | Stepdown Pin CAT-I / CAT-II                             | 2   |
| 6    | 310032 | Lynch Pin 3/8"                                          | 2   |
| 7    | 930107 | Arm Adjuster Sleeve                                     | 2   |
| 8    | 930106 | Bolt & Locknut Kit 1-1/4"x 7-1/2" – for Frame           | 2   |
| 9    | 930112 | Cylinder Front Bracket 1/2"x 2-1/2" x 16"               | 2   |
| 10   | 320020 | Bolt & Locknut Kit 3/4"x 2" – for Cylinder Side Bracket | 4   |
| 11   | 930108 | Locknut 3/4" – for Arm Adjuster Sleeve                  | 2   |
| 12   | 150034 | Bolt 3/4"x 2-1/2" – for Arm Adjuster Sleeve             | 2   |
| 13   | 930111 | Cylinder Side Bracket 1/2"x 3"x 23-3/4"                 | 2   |
| 14   | 310034 | L-Pin with Hairpin                                      | 1   |
| 15   | 930013 | Unroller Stand 2"x 16"                                  | 1   |
| 16   | 930014 | Hydraulic Hose 60"                                      | 2   |
| 17   | 170023 | Hyd. Cyl. Pin                                           | 2   |
| 18   | 930110 | Cotter Pin                                              | 2   |
| 19   | 930030 | Hydraulic Cylinder 2"x 8"                               | 1   |