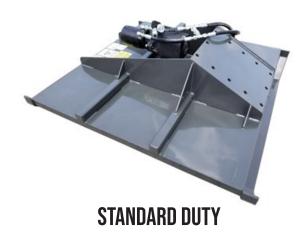

Our Standard Duty version is designed for mini excavators under 12,000 lbs. operating weight. It is offered in two different motor options that will allow you to clear dense brush and saplings up to 2" in diameter with long-lasting high tempered steel blades.