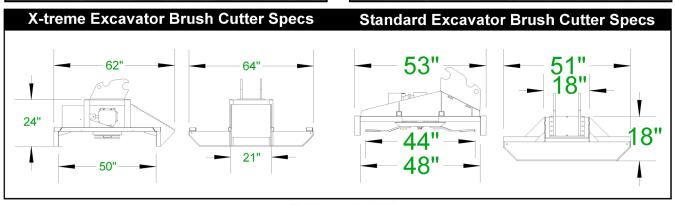

## **EXCAVATOR BRUSH CUTTER**

Both models have bolt on mounts that allow you to change machines with ease.

X-TREME DUTY

(Picture shown with optional knee)

With our X-treme Excavator Brush Cutter, you will clear dense brush and trees up to 3" in diameter with the long lasting AR400 steel blades. Our X-treme Excavator Cutters are designed for Excavators with an operating weight of 12,000 lbs and over. The small size easily maneuvers in tight spaces at a job site, around buildings, fence lines or on your property. We have three different motor and gearbox combinations to achieve the highest torque available while maintaining a proven blade tip speed ideal for your operating machine.

Our Standard Duty version is designed for mini excavators under 12,000 lbs. operating weight. It is offered in two different motor options that will allow you to clear dense brush and saplings up to 2" in diameter with long-lasting high tempered steel blades.

- Cut trees up to 3" in diameter.
- AR400 steel blades.
- · 14-20 gpm, 20-26 gpm, or 24-30 gpm.
- Debris chains optional
- Optional Star Motor (No Case Drain Required)
  12-29 GPM
- Cut trees up to 2" in diameter.
- 2 blades with stump jumper.
- 12-17 gpm, 17-24 gpm.
- · Debris chains optional
- Optional Star Motor (No Case Drain Required)
  12-29 GPM