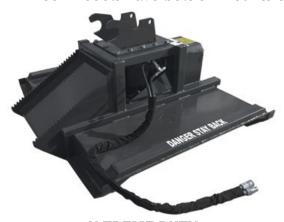

## **EXCAVATOR BRUSH CUTTER**

Both models have bolt on mounts that allow you to change machines with ease.

X-TREME DUTY

(Picture shown with optional knee)

With our X-treme Excavator Brush Cutter, you will clear dense brush and trees up to 3" in diameter with the long lasting AR400 steel blades. Our X-treme Excavator Cutters are designed for Excavators with an operating weight of 12,000 lbs and over. The small size easily maneuvers in tight spaces at a job site, around buildings, fence lines or on your property. We have three different motor and gearbox combinations to achieve the highest torque available while maintaining a proven blade tip speed ideal for your operating machine.