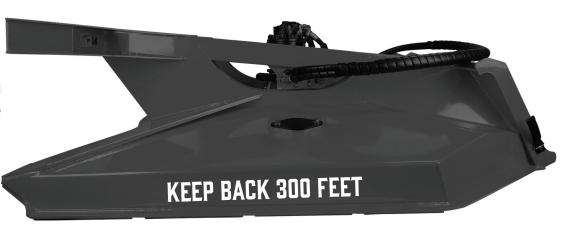

Typhoon Clearing Mowers
employ raw power and
intelligent design to clear
brush and trees faster than
any other skid steer mower.
They are overbuilt through and
through so you won't lose time
with repairs and constantly
replacing parts. Typhoon
mowers will take down 12"
trees and provide great
operator visibility, making
them a favorite among land
clearing professionals.