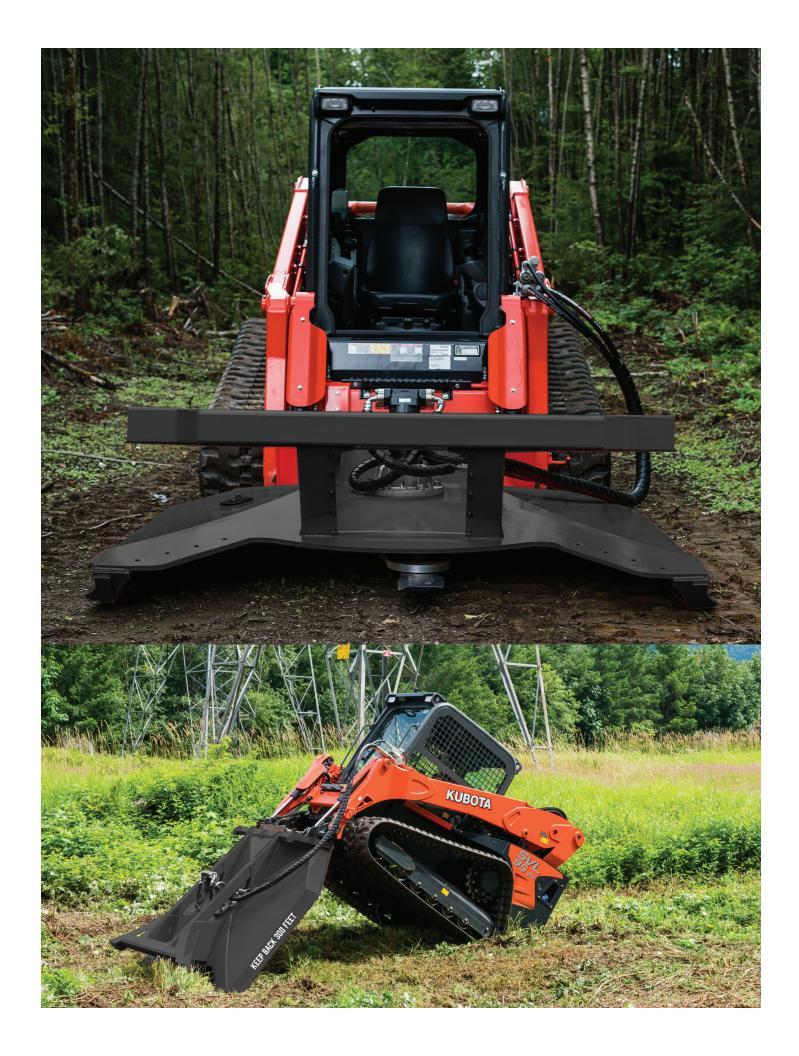

Typhoon Clearing Mowers
employ raw power and
intelligent design to clear
brush and trees faster than
any other skid steer mower.
They are overbuilt through and
through so you won't lose time
with repairs and constantly
replacing parts. Typhoon
mowers will take down 12"
trees and provide great
operator visibility, making
them a favorite among land
clearing professionals.