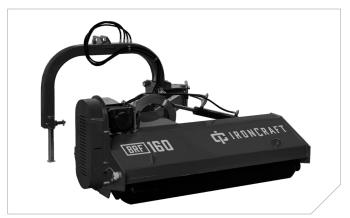

The multi-purpose capability of IronCraft's BRF series makes it ready to face anything! Even on uneven terrain, it shreds grass, weeds, and brushwood up to 2" in diameter. Robust, yet easy to handle in tight areas, IronCrafts new BRF line is ideal for ripping, leveling, finish grading, and backfilling applications.

## COLOR OPTIONS

|               | BRF SERIES        |  |  |
|---------------|-------------------|--|--|
| TRACTOR HP    | 70-100 HP         |  |  |
| WEIGHT RANGE  | 1430 lb > 1610 lb |  |  |
| WORKING WIDTH | 63 in > 79 in     |  |  |

|                       | BRF160          | BRF180    | BRF200    |  |
|-----------------------|-----------------|-----------|-----------|--|
| TRACTOR HP            | 70-100 HP       | 70-100 HP | 70-100 HP |  |
| WEIGHT                | 1433 lb         | 1565 lb   | 1719 lb   |  |
| HITCH                 | CAT 2           | CAT 2     | CAT 2     |  |
| CUTTING WIDTH         | 63 in           | 71 in     | 79 in     |  |
| # OF HAMMER<br>BLADES | 14              | 16        | 16        |  |
| HAMMER<br>DIMENSIONS  | 4.9 in x 1.7 in |           |           |  |
| SIDE<br>Transmission  | 4 BELTS         |           |           |  |
| ROTOR DIAMETER        | 6.3 in          |           |           |  |
| ROLLER<br>DIAMETER    | 7.6 in          |           |           |  |
| PTO SHAFT<br>SERIES   | 6               |           |           |  |