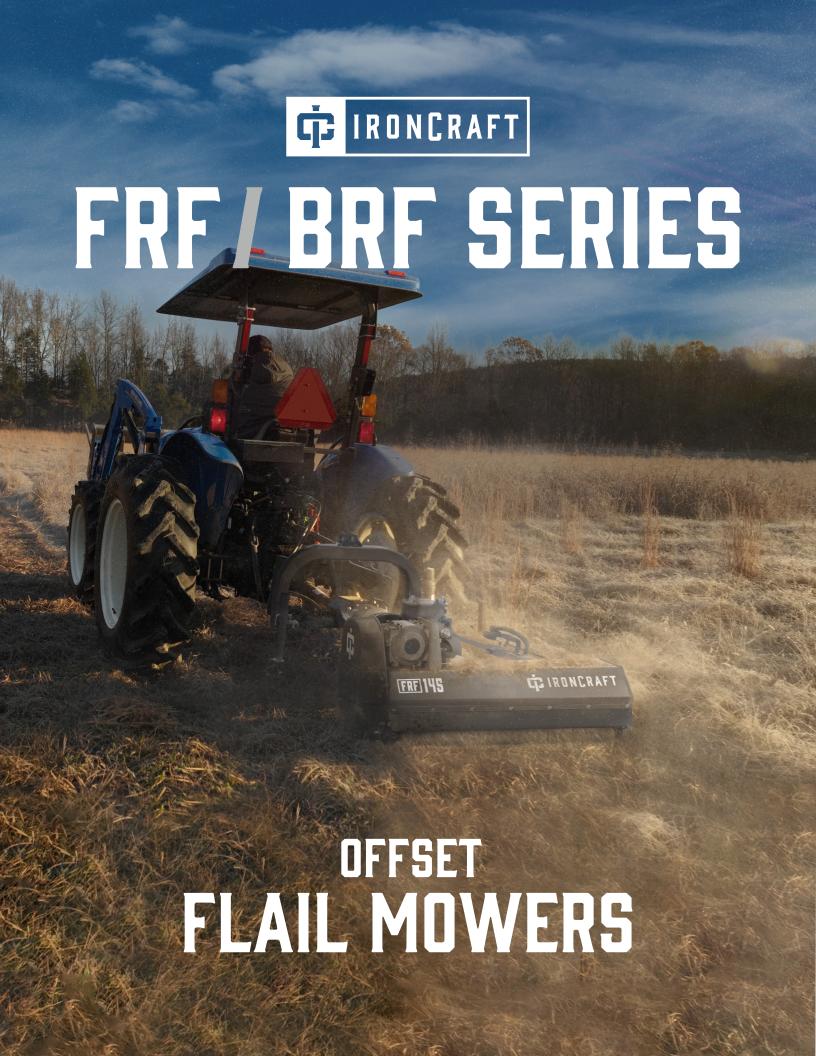

## COLOR OPTIONS

|                     | FRF SERIES      |  |  |
|---------------------|-----------------|--|--|
| TRACTOR HP 20-50 HP |                 |  |  |
| WEIGHT RANGE        | 630 lb > 703 lb |  |  |
| WORKING WIDTH       | 49 in > 64 in   |  |  |

|                       | FRF125          | FRF145   | FRF165   |
|-----------------------|-----------------|----------|----------|
| TRACTOR HP            | 20-40 HP        | 30-45 HP | 40-50 HP |
| WEIGHT                | 630 lb          | 672 lb   | 703 lb   |
| HITCH                 | CAT 1           | CAT 1    | CAT 1    |
| CUTTING WIDTH         | 47 in           | 55 in    | 63 in    |
| # OF HAMMER<br>Blades | 20              | 24       | 28       |
| HAMMER<br>Dimensions  | 3.4 in x 1.7 in |          |          |
| SIDE<br>Transmission  | 3 BELTS         | 3 BELTS  | 4 BELTS  |
| ROTOR DIAMETER        | 4.2 in          |          |          |
| ROLLER<br>DIAMETER    | 4.7 in          |          |          |
| PTO SHAFT<br>SERIES   | 4               |          |          |