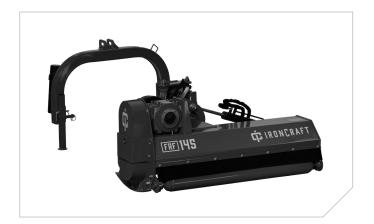

## COLOR OPTIONS

|                     | FRF SERIES      |  |  |
|---------------------|-----------------|--|--|
| TRACTOR HP 20-50 HP |                 |  |  |
| WEIGHT RANGE        | 630 lb > 703 lb |  |  |
| WORKING WIDTH       | 49 in > 64 in   |  |  |

|                       | FRF125          | FRF145   | FRF165   |
|-----------------------|-----------------|----------|----------|
| TRACTOR HP            | 20-40 HP        | 30-45 HP | 40-50 HP |
| WEIGHT                | 630 lb          | 672 lb   | 703 lb   |
| HITCH                 | CAT 1           | CAT 1    | CAT 1    |
| CUTTING WIDTH         | 47 in           | 55 in    | 63 in    |
| # OF HAMMER<br>Blades | 20              | 24       | 28       |
| HAMMER<br>Dimensions  | 3.4 in x 1.7 in |          |          |
| SIDE<br>Transmission  | 3 BELTS         | 3 BELTS  | 4 BELTS  |
| ROTOR DIAMETER        | 4.2 in          |          |          |
| ROLLER<br>DIAMETER    | 4.7 in          |          |          |
| PTO SHAFT<br>SERIES   | 4               |          |          |