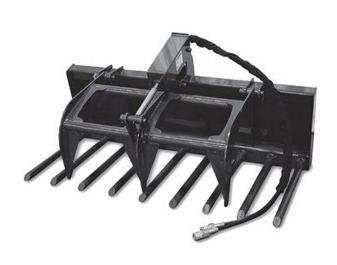

# X-TREME MANURE FORK GRAPPLES

## X-TREME MANURE FORK GRAPPLES

Our X-treme Manure Fork Grapple is an excellent piece of equipment to have on the farm. Whether moving bales of hay or cleaning up after storm damage, you will find many uses for the manure fork grapple. Strong 2" cold rolled steel is used on the bottom tines.