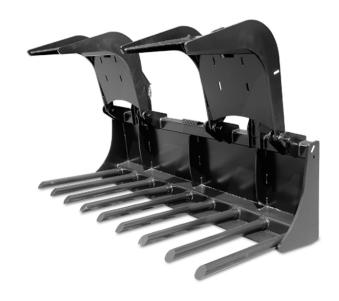

# COMPACT TRACTOR MANURE FORK GRAPPLES

These forks are useful for manure and general pick up of materials when you only want to pick up the item and not the soil around it. The tines slide in through the front and are pinned from the rear.