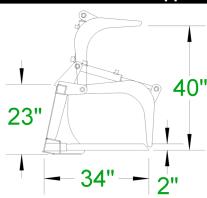

eneral pick up of materials when you only want to pick up the item and not the soil around it. The tines slide in through the front and are pinned from the rear.

- Recommended for machines under 55 HP
- 1-1/2" cold rolled steel tines
- 2"x 10" cylinder
- Available sizes: 60", 66", 72"

## X-TREME MANURE FORK GRAPPLES

Our X-treme Manure Fork Grapple is an excellent piece of equipment to have on the farm. Whether moving bales of hay or cleaning up after storm damage, you will find many uses for the manure fork grapple. Strong 2" cold rolled steel is used on the bottom tines.

- Strong 2" cold rolled steel tines
- Available sizes: 63", 66", 72", 78", 81", 84"
- Recommended for machines above 55 HP

### **Compact Tractor Manure Fork Grapple Specs**



#### X-treme Manure Fork Grapple Specs