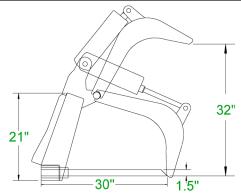

S

These forks are useful for manure and general pick up of materials when you only want to pick up the item and not the soil around it. The tines slide in through the front and are pinned from the rear.

- Recommended for machines under 55 HP
- 1-1/2" cold rolled steel tines
- 2"x 10" cylinder
- Available sizes: 60", 66", 72"

## X-TREME MANURE FORK GRAPPLES

Our X-treme Manure Fork Grapple is an excellent piece of equipment to have on the farm. Whether moving bales of hay or cleaning up after storm damage, you will find many uses for the manure fork grapple. Strong 2" cold rolled steel is used on the bottom tines.

- Strong 2" cold rolled steel tines
- Available sizes: 63", 66", 72", 78", 81", 84"
- Recommended for machines above 55 HP

### **Compact Tractor Manure Fork Grapple Specs**



#### X-treme Manure Fork Grapple Specs