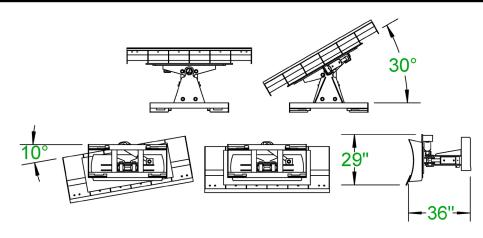

6-Way Picture Shown



Our X-treme 4-Way and 6-Way Dozer Blades are an excellent tool for grading. Easily cut a road, level ground for building, or cut a ditch. The dozer blade comes with an electric over hydraulic valve to operate the tilt function of the blade. Only one set of auxiliary hydraulics are needed.

4-Way Picture Shown

- Electric over hydraulic valve
- Replaceable cutting edge is available
- Available sizes: 72", 84", 96" •
- Wire harness included
- 1/4" mold board •
- 3-1/2" x 4" cylinders
- 1/2" AR400 edge •
- Available with universal 8 or 14 pin wiring harness
- Optional 4-Way Dozer Blade available

## X-treme 6-Way Dozer Blade Specs



www.ironcraftco.com

423.334.0012