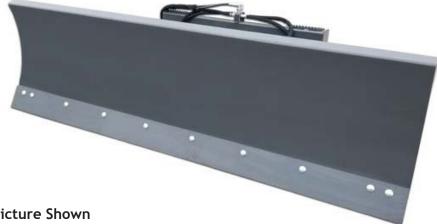

6-Way Picture Shown

Our X-treme 4-Way and 6-Way Dozer Blades are an excellent tool for grading. Easily cut a road, level ground for building, or cut a ditch. The dozer blade comes with an electric over hydraulic valve to operate the tilt function of the blade. Only one set of auxiliary hydraulics are needed.

4-Way Picture Shown

- Electric over hydraulic valve
- Replaceable cutting edge is available
- Available sizes: 72", 84", 96" •
- Wire harness included
- 1/4" mold board •
- 3-1/2" x 4" cylinders
- 1/2" AR400 edge •
- Available with universal 8 or 14 pin wiring harness
- Optional 4-Way Dozer Blade available