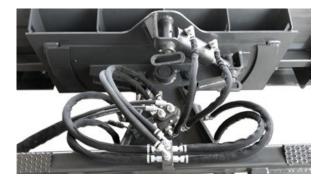

6-Way Picture Shown

Our X-treme 4-Way and 6-Way Dozer Blades are an excellent tool for grading. Easily cut a road, level ground for building, or cut a ditch. The dozer blade comes with an electric over hydraulic valve to operate the tilt function of the blade. Only one set of auxiliary hydraulics are needed.

4-Way Picture Shown

- Electric over hydraulic valve
- Replaceable cutting edge is available
- Available sizes: 72", 84", 96" •
- Wire harness included
- 1/4" mold board •
- 3-1/2" x 4" cylinders
- 1/2" AR400 edge •
- Available with universal 8 or 14 pin wiring harness
- Optional 4-Way Dozer Blade available