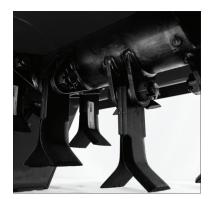

|                      | EX-30M        | EX-30         | EX-40         |
|----------------------|---------------|---------------|---------------|
| WEIGHT               | 346 lbs.      | 466 lbs.      | 616 lbs.      |
| REC. MACHINE FLOW    | 8-26 GPM      | 8-26 GPM      | 15-50 GPM     |
| MAX PRESSURE         | 3,500 PSI     | 3,500 PSI     | 3,500 PSI     |
| MOTOR                | Permco Gear   | Permco Gear   | Permco Gear   |
| DRIVE SHAFT MATERIAL | 4140 HT Steel | 4140 HT Steel | 4140 HT Steel |
| BLADE TYPE           | 1 lb Y-Knife  | 2 lb Y-Knife  | 2 lb Y-Knife  |
| BLADE COUNT          | 16            | 20            | 20            |
| BLADE LIFE EXP.      | 500 hr        | 500 hr        | 500 hr        |
| CUT CAPACITY         | 4"            | 6"            | 6"            |
| CUT WIDTH            | 30"           | 30"           | 40"           |