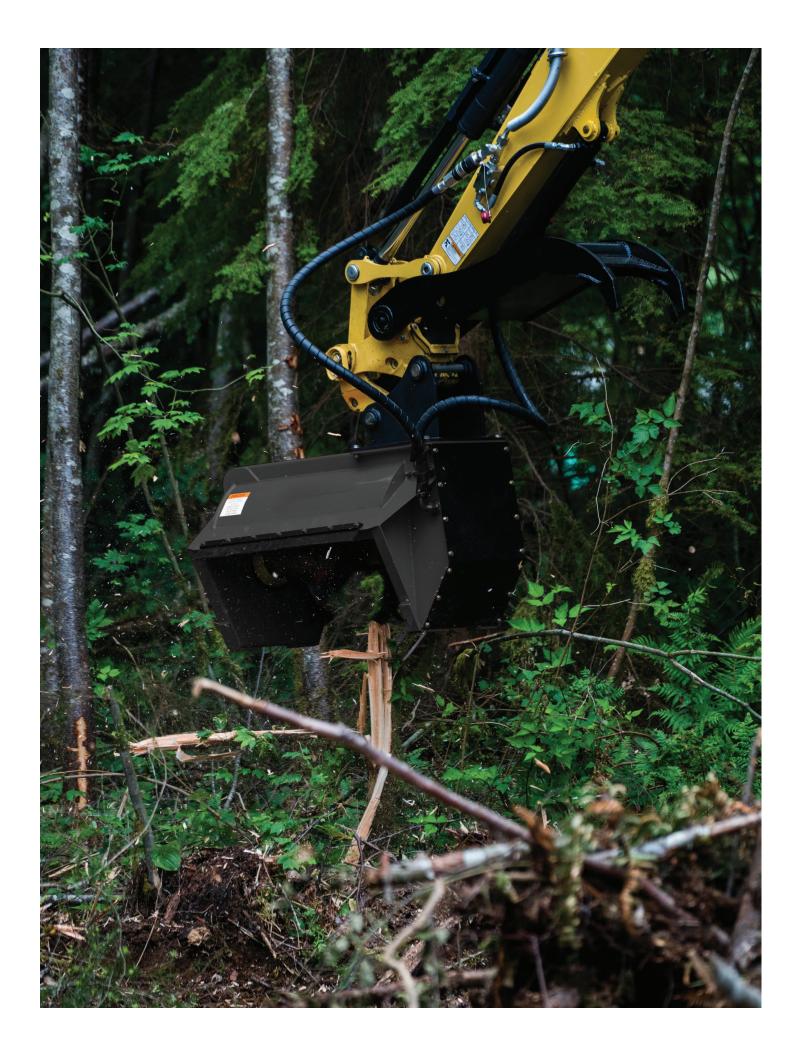

## EX-30M/30/40 EXCAVATOR FLAIL MOWERS

The EX series of excavator flail mowers are built for clearing grass and brush up 6" from roadsides, ditches, and other hard to reach areas. Three size options allow for fitment on nearly any machine size, ensuring you get the most out of your machine's hydraulics. Designed and built entirely in the USA using high strength steel, these mowers are built to last.