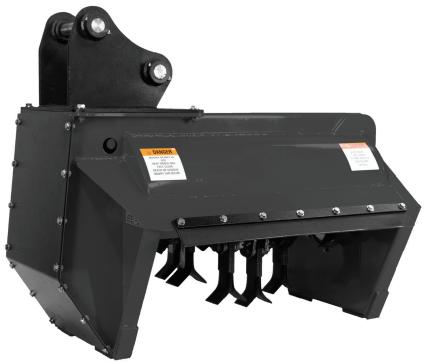

## EX-30M/30/40 EXCAVATOR FLAIL MOWERS

The EX series of excavator flail mowers are built for clearing grass and brush up 6" from roadsides, ditches, and other hard to reach areas. Three size options allow for fitment on nearly any machine size, ensuring you get the most out of your machine's hydraulics. Designed and built entirely in the USA using high strength steel, these mowers are built to last.