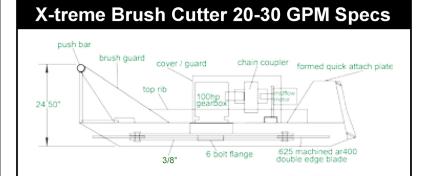

### X-treme Brush Cutter 20 - 30 GPM

- 6" cutting capacity
- 3/16" deck with sides reinforced with 3/8" AR400
- 3 Bidirectional blades made with 5/8" AR400
- Does not require a case drain
- High torque Parker motor
- 3/8" Double clover leaf blade holder
- 100 HP right angle gear box with
   6 bolt flange
- blade carrier
- 1/4" Deck optional upgrade
- Optional Mulching Teeth

# X-treme Brush Cutter 14-20 GPM Specs push bar brush guard cover / guard chain coupler formed quick attach plate top fib 100hp gearcox makes

6 bolt flange