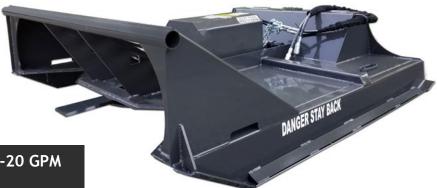

## X-treme Brush Cutter 14-20 GPM Specs

- X-treme Brush Cutter 14 20 GPM
- 6" cutting capacity
- 3/16" deck with sides reinforced with 3/8" AR400
- 3 Bidirectional blades made with 5/8" AR400
- Does not require a case drain
- High torque Parker motor with built in relief valve
- 3/8" Double clover leaf blade holder
- 100 HP right angle gear box with
   6 bolt flange
- blade carrier
- 1/4" Deck optional upgrade
- Optional Mulching Teeth

#### X-TREME BRUSH CUTTER

Our X-treme Brush Cutter is an ideal attachment for tough clearing applications. The cutter comes in a 60", 72", or 78" cutting width. It is equipped with bidirectional blades, powered by a high torque motor and features a 100-hp Omni gear box. A flow of 14-20 gpm is required on the low flow, 20-30 gpm on the mid flow. The one year warranty does not cover the blades or hoses.