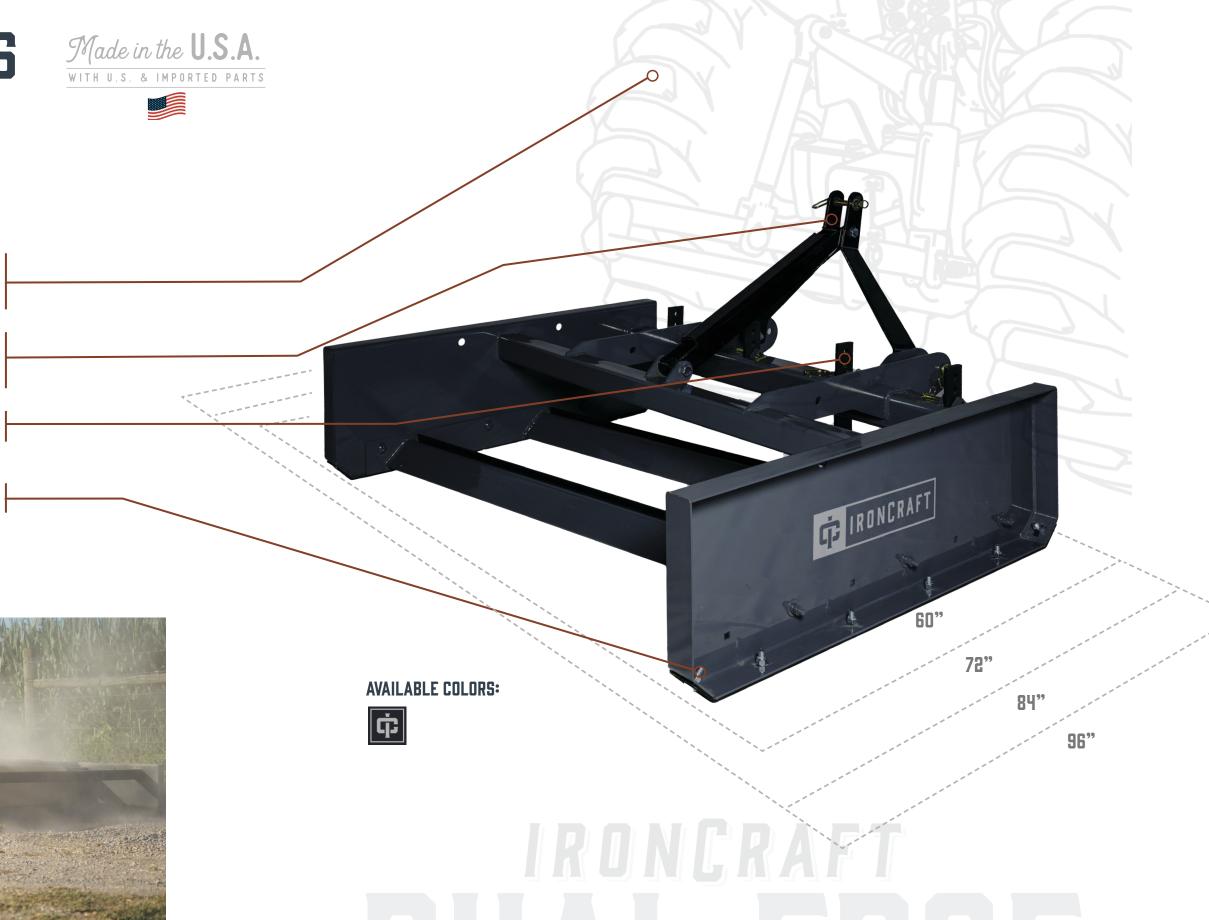

## PRODUCT HIGHLIGHTS

- RECOMMENDED FOR 25 80 HORSEPOWER TRACTORS
- CAT 1 & CAT 2 HITCH (3700)
  QUICK HITCH COMPATIBLE
- EASY-TO-ADJUST SHANKS
- REPLACEABLE SKID SHOES

IRONCRAFTUSA.COM

(423) 405-5150

|                         | 3605                                                                                                                                                                                   | 3606       | <b>3707</b> | 3708       |  |  |  |
|-------------------------|----------------------------------------------------------------------------------------------------------------------------------------------------------------------------------------|------------|-------------|------------|--|--|--|
| HORSEPOWER REQUIRED     | 25 -55 HP                                                                                                                                                                              | 35 - 55 HP | 40 - 80 HP  | 50 - 80 HP |  |  |  |
| WORKING WIDTH           | 60"                                                                                                                                                                                    | 72"        | 84"         | 96"        |  |  |  |
| OVERALL WIDTH           | 65-5/8"                                                                                                                                                                                | 77-5/8"    | 89-5/8"     | 101-5/8"   |  |  |  |
| OVERALL LENGTH          | 52-7                                                                                                                                                                                   | 7/8"       | 58-1/2"     |            |  |  |  |
| OVERALL HEIGHT          | 33-3/4"                                                                                                                                                                                |            |             |            |  |  |  |
| WEIGHT W/ SHANKS        | 490 LBS                                                                                                                                                                                | 545 LBS    | 700 LBS     | 740 LBS    |  |  |  |
| NUMBER OF SHANKS        | 4                                                                                                                                                                                      | 5          | (           | 6          |  |  |  |
| A-FRAME MATERIAL        | 3/8"                                                                                                                                                                                   |            |             |            |  |  |  |
| SIDE PANEL THICKNESS    | 3/16"                                                                                                                                                                                  |            |             |            |  |  |  |
| SIDE PANEL HEIGHT       | 15-11/16"                                                                                                                                                                              |            |             |            |  |  |  |
| SIDE PANEL LENGTH       | 46-3                                                                                                                                                                                   | 3/8"       | 52-3/8"     |            |  |  |  |
| LOWER DRAFT LINK ATTACH | CLEVIS TYPE                                                                                                                                                                            |            |             |            |  |  |  |
| HITCH                   | CA                                                                                                                                                                                     | Γ1         | CAT 1 & 2   |            |  |  |  |
| QH COMPATIBLE           | YE                                                                                                                                                                                     | ES .       | YES         |            |  |  |  |
| SCARIFIER SUPPORT TUBE  | 4" X 4" X 1/4"                                                                                                                                                                         |            |             |            |  |  |  |
| REAR BEAM CONSTRUCTION  | 3" X 3" X 3/16"                                                                                                                                                                        |            |             |            |  |  |  |
| SKID SHOES (STANDARD)   | REPLACEABLE                                                                                                                                                                            |            |             |            |  |  |  |
| SKID SHOE DIMENSION     | 3/16" X 2-3/4" X 47-3/8"                                                                                                                                                               |            |             |            |  |  |  |
| SHANK CONSTRUCTION      | 3 POSITION, HEAT TREATED W/ DIMPLED ON HARDENED TIPS                                                                                                                                   |            |             |            |  |  |  |
| SHANK ADJUSTMENT        | 1-1/2" AT GRADE LEVEL & 3" BELOW GRADE LEVEL                                                                                                                                           |            |             |            |  |  |  |
| CUTTING EDGE            | REVERSABLE 3/8" X 6"                                                                                                                                                                   |            |             |            |  |  |  |
| CUTTING EDGE PLACEMENT  | TWO GRADING BLADES W/ 18-1/4" SPAC-<br>ING POSITIONED PARALLEL ON A 10<br>DEGREE GRADING ANGLE  TWO GRADING BLADES W/ 19-7/8" SPACING POSITIONED PARALLEL ON A 10 DEGREE GRADING ANGLE |            |             |            |  |  |  |
| CUTTING EDGE ADJUSTMENT | VERTICAL ADJUSTMENT FROM LEVEL GRADE TO 1" BELOW GRADE                                                                                                                                 |            |             |            |  |  |  |
| WARRANTY                | 1 YE                                                                                                                                                                                   | EAR        | 1 YEAR      |            |  |  |  |