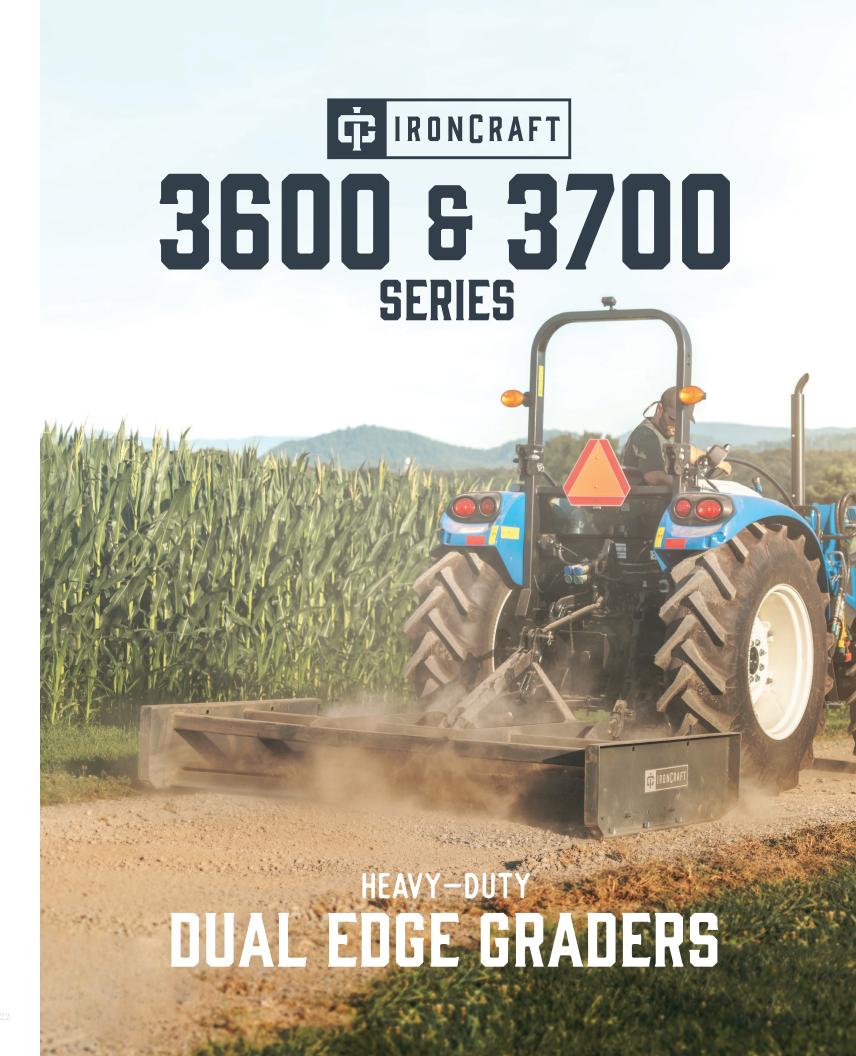

| NOTES: |  |  |  |
|--------|--|--|--|
|        |  |  |  |
|        |  |  |  |
|        |  |  |  |
|        |  |  |  |
|        |  |  |  |
|        |  |  |  |
|        |  |  |  |
|        |  |  |  |



IRONCRAFTUSA.COM | (423) 405-5150



## 3600 & 3700 SERIES

STANDARD-DUTY DUAL EDGE GRADERS

## PRODUCT HIGHLIGHTS

- RECOMMENDED FOR 25 80 HORSEPOWER TRACTORS
- CAT 1 & CAT 2 HITCH (3700)
  QUICK HITCH COMPATIBLE
- EASY-TO-ADJUST SHANKS
- REPLACEABLE SKID SHOES





IRONCRAFTUSA.COM

(423) 405-5150



|                         | 3605                                                                                                                                                                                   | 3606       | <b>3707</b> | 3708       |  |  |  |
|-------------------------|----------------------------------------------------------------------------------------------------------------------------------------------------------------------------------------|------------|-------------|------------|--|--|--|
| HORSE