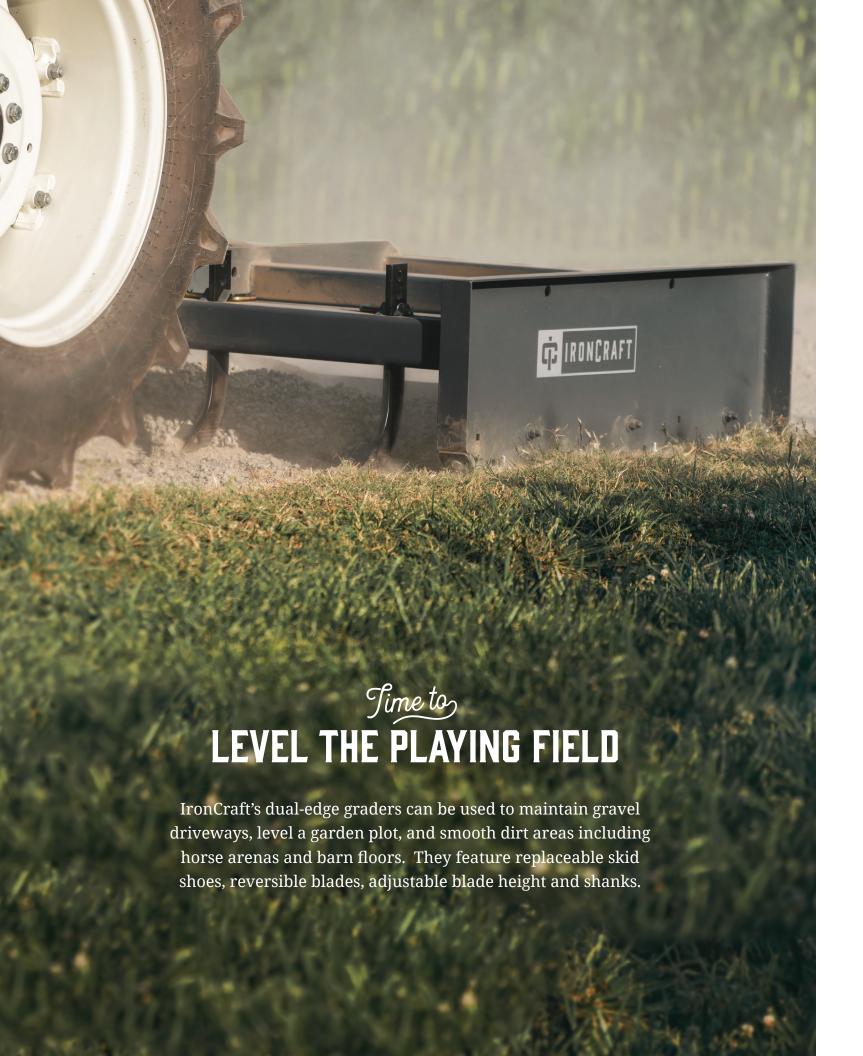

## PRODUCT HIGHLIGHTS

- RECOMMENDED FOR 25 80 HORSEPOWER TRACTORS
- CAT 1 & CAT 2 HITCH (3700)
  QUICK HITCH COMPATIBLE
- EASY-TO-ADJUST SHANKS
- REPLACEABLE SKID SHOES

IRONCRAFTUSA.COM

(423) 405-5150

|                         | 3605                                                                                                                                                                                   | 3606       | <b>3707</b> | 3708       |  |  |  |
|-------------------------|----------------------------------------------------------------------------------------------------------------------------------------------------------------------------------------|------------|-------------|------------|--|--|--|
| HORSEPOWER REQUIRED     | 25 -55 HP                                                                                                                                                                              | 35 - 55 HP | 40 - 80 HP  | 50 - 80 HP |  |  |  |
| WORKING WIDTH           | 60"                                                                                                                                                                                    | 72"        | 84"         | 96"        |  |  |  |
| OVERALL WIDTH           | 65-5/8"                                                                                                                                                                                | 77-5/8"    | 89-5/8"     | 101-5/8"   |  |  |  |
| OVERALL LENGTH          | 52-7                                                                                                                                                                                   | 7/8"       | 58-1/2"     |            |  |  |  |
| OVERALL HEIGHT          | 33-3/4"                                                                                                                                                                                |            |             |            |  |  |  |
| WEIGHT W/ SHANKS        | 490 LBS                                                                                                                                                                                | 545 LBS    | 700 LBS     | 740 LBS    |  |  |  |
| NUMBER OF SHANKS        | 4                                                                                                                                                                                      | 5          | (           | 6          |  |  |  |
| A-FRAME MATERIAL        | 3/8"                                                                                                                                                                                   |            |             |            |  |  |  |
| SIDE PANEL THICKNESS    | 3/16"                                                                                                                                                                                  |            |             |            |  |  |  |
| SIDE PANEL HEIGHT       | 15-11/16"                                                                                                                                                                              |            |             |            |  |  |  |
| SIDE PANEL LENGTH       | 46-3                                                                                                                                                                                   | 3/8"       | 52-3/8"     |            |  |  |  |
| LOWER DRAFT LINK ATTACH | CLEVIS TYPE                                                                                                                                                                            |            |             |            |  |  |  |
| HITCH                   | CA                                                                                                                                                                                     | Γ1         | CAT 1 & 2   |            |  |  |  |
| QH COMPATIBLE           | YE                                                                                                                                                                                     | ES .       | YES         |            |  |  |  |
| SCARIFIER SUPPORT TUBE  | 4" X 4" X 1/4"                                                                                                                                                                         |            |             |            |  |  |  |
| REAR BEAM CONSTRUCTION  | 3" X 3" X 3/16"                                                                                                                                                                        |            |             |            |  |  |  |
| SKID SHOES (STANDARD)   | REPLACEABLE                                                                                                                                                                            |            |             |            |  |  |  |
| SKID SHOE DIMENSION     | 3/16" X 2-3/4" X 47-3/8"                                                                                                                                                               |            |             |            |  |  |  |
| SHANK CONSTRUCTION      | 3 POSITION, HEAT TREATED W/ DIMPLED ON HARDENED TIPS                                                                                                                                   |            |             |            |  |  |  |
| SHANK ADJUSTMENT        | 1-1/2" AT GRADE LEVEL & 3" BELOW GRADE LEVEL                                                                                                                                           |            |             |            |  |  |  |
| CUTTING EDGE            | REVERSABLE 3/8" X 6"                                                                                                                                                                   |            |             |            |  |  |  |
| CUTTING EDGE PLACEMENT  | TWO GRADING BLADES W/ 18-1/4" SPAC-<br>ING POSITIONED PARALLEL ON A 10<br>DEGREE GRADING ANGLE  TWO GRADING BLADES W/ 19-7/8" SPACING POSITIONED PARALLEL ON A 10 DEGREE GRADING ANGLE |            |             |            |  |  |  |
| CUTTING EDGE ADJUSTMENT | VERTICAL ADJUSTMENT FROM LEVEL GRADE TO 1" BELOW GRADE                                                                                                                                 |            |             |            |  |  |  |
| WARRANTY                | 1 YE                                                                                                                                                                                   | EAR        | 1 YEAR      |            |  |  |  |