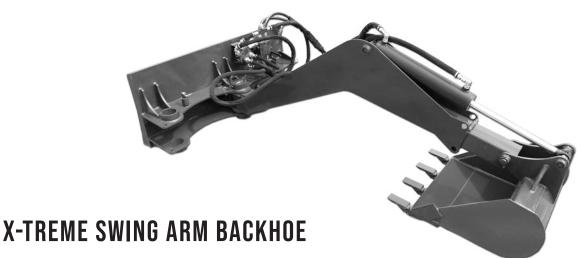

## X-TREME SWING ARM BACKHOE

Our X-treme Swing Arm Backhoe is an excellent tool for digging ditches, removing stumps and digging footings. It uses an electric over hydraulic control to operate both the bucket and swing cylinder from one auxiliary valve on your machine. This allows a 110 degree swing right or left.

With the option of adding a thumb, you can move logs, chunks of cement or just about anything else. Buckets come in sizes of 8", 12", 16", 20" and 24". The bucket is powered by an American made 3" x 16" boom cylinder and 3" x 6" swing cylinder. With 7' of digging depth and 14,000 lbs of ripping force, it is an aggressive digging machine.

- 110 degree swing right or left
- Powered by an American made 3" x 16" boom cylinder and swing 3" x 6" cylinder.
- Available bucket sizes: 8", 12", 16", 20", 24"
- Available with universal 8 or 14 pin wiring harness