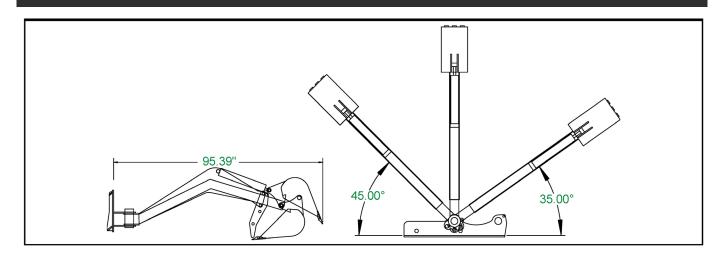

gging ditches, removing stumps and digging footings. It uses an electric over hydraulic control to operate both the bucket and swing cylinder from one auxiliary valve on your machine. This allows a 110 degree swing right or left.

With the option of adding a thumb, you can move logs, chunks of cement or just about anything else. Buckets come in sizes of 8", 12", 16", 20" and 24". The bucket is powered by an American made 3" x 16" boom cylinder and 3" x 6" swing cylinder. With 7' of digging depth and 14,000 lbs of ripping force, it is an aggressive digging machine.

- 110 degree swing right or left
- Powered by an American made 3" x 16" boom cylinder and swing 3" x 6" cylinder.
- Available bucket sizes: 8", 12", 16", 20", 24"
- Available with universal 8 or 14 pin wiring harness

## SPECS