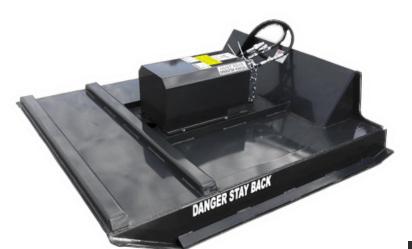

## STANDARD DUTY BRUSH CUTTERS

Our Standard Duty Brush Cutter comes with a 60" or 72" mowing deck. It features 2 blades, a 40HP gear box and stump jumper. A flow of 11-20 gpm is required. Optional mesh grill available on open front. The one year warranty does not cover the blades or hoses.

## Standard Low Flow Brush Cutter 11 - 20 GPM

- 3" cutting capacity
- 3/16" deck with 3/8" A36 reinforced sides
- 40HP right angle gear box
- 2 blades with stump jumper
- High torque motor with built in relief valve
- Does not require a case drain
- Optional mesh grill available on open front