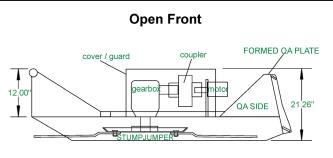

# STANDARD DUTY BRUSH CUTTERS



### **Open Front**



## STANDARD DUTY BRUSH CUTTERS

Our Standard Duty Brush Cutter comes with a 60" or 72" mowing deck. It features 2 blades, a 40HP gear box and stump jumper. A flow of 11-20 gpm is required. Optional mesh grill available on open front. The one year warranty does not cover the blades or hoses.

## Standard Low Flow Brush Cutter 11 - 20 GPM

- 3" cutting capacity
- 3/16" deck with 3/8" A36 reinforced sides
- 40HP right angle gear box
- 2 blades with stump jumper
- High torque motor with built in relief valve
- Does not require a case drain
- Optional mesh grill available on open front

#### SPECS