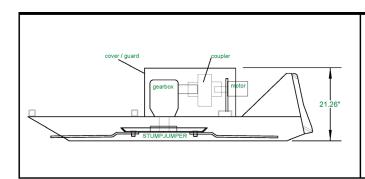

# STANDARD DUTY BRUSH CUTTERS



### **Open Front**



## STANDARD DUTY BRUSH CUTTERS

Our Standard Duty Brush Cutter comes with a 60" or 72" mowing deck. It features 2 blades, a 40HP gear box and stump jumper. A flow of 11-20 gpm is required. Optional mesh grill available on open front. The one year warranty does not cover the blades or hoses.

## Standard Low Flow Brush Cutter 11 - 20 GPM

- 3" cutting capacity
- 3/16" deck with 3/8" A36 reinforced sides
- 40HP right angle gear box
- 2 blades with stump jumper
- High torque motor with built in relief valve
- Does not require a case drain
- Optional mesh grill available on open front

#### SPECS