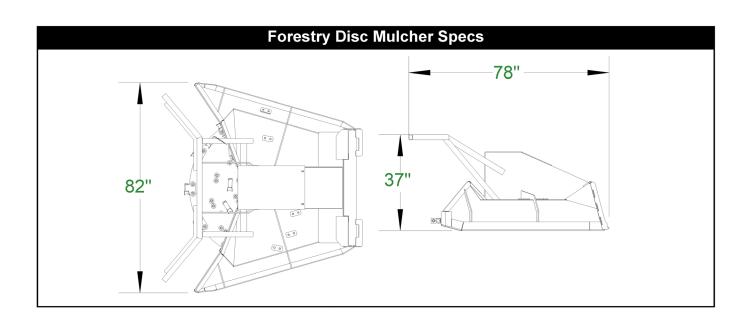

## **FORESTRY DISC MULCHER 60"**

## FORESTRY DISC MULCHER 60"

The Forestry Disc Mulcher 60" is the newest addition to our lineup of cutters. With a robust 60" diameter fully machined disc, there is no job too tough to tackle.Mulches 6" material in a matter of seconds and cuts 14" diameter trees like it is nothing.