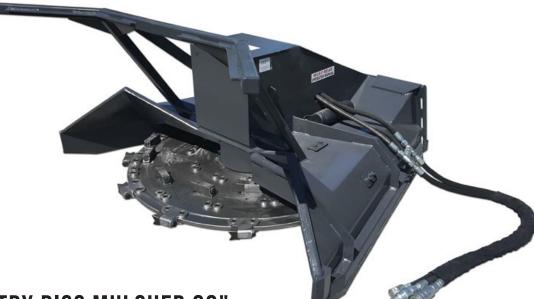

## **FORESTRY DISC MULCHER 60"**

## FORESTRY DISC MULCHER 60"

The Forestry Disc Mulcher 60" is the newest addition to our lineup of cutters. With a robust 60" diameter fully machined disc, there is no job too tough to tackle.Mulches 6" material in a matter of seconds and cuts 14" diameter trees like it is nothing.

- 60" fully machined disc no welding on disc
- 150cc motor requires 32-44 GPM, 3200-5000 PSI
- 200cc motor requires 45-60 GPM, 3200-5000 PSI
- 3/8" thick deck & reinforced sides
- Teeth on top & bottom of blade
- 1" thick hinged deflector
- Throws material away from the machine
- Allows below ground cutting