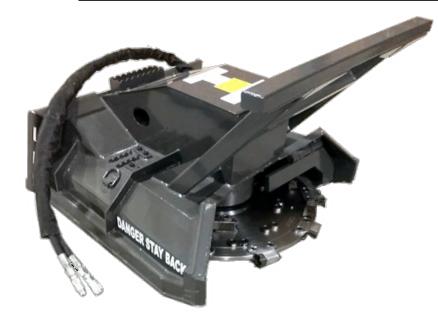

## FORESTRY DISC MULCHER 44"

The Forestry Disc Mulcher can mulch 4" material in seconds, and cuts 8" diameter trees with ease. This mulcher features a 44" diameter cutting area, and a machined and statically balanced disc. Available with two motor combinations, a 100 CC 20-30 GPM, or a 150 CC 30-44 GPM. The disc holds a total of 30 mulching teeth, easily providing the muscle for your toughest clearing needs.

- 44" Diameter Disc-No Welding
- 100 CC Motor Requires 20-30 GPM
- 150 CC Motor Requires 30-44 GPM
- 3/8" Deck and Sides Allow for below ground cutting
- Teeth on all surfaces, deck, and sides
- 1" Hinged Deflector Plate
- Larger Trees can be vertically mulched quickly
- Nimble and easily maneuvered