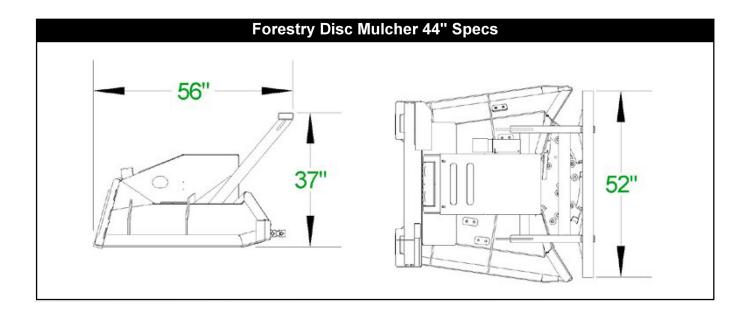

## FORESTRY DISC MULCHER 44"

The Forestry Disc Mulcher can mulch 4" material in seconds, and cuts 8" diameter trees with ease. This mulcher features a 44" diameter cutting area, and a machined and statically balanced disc. Available with two motor combinations, a 100 CC 20-30 GPM, or a 150 CC 30-44 GPM. The disc holds a total of 30 mulching teeth, easily providing the muscle for your toughest clearing needs.