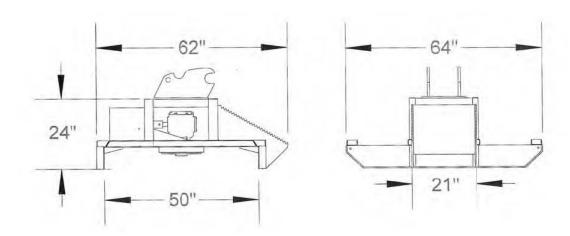

## MINI EXCAVATOR BRUSH CUTTER

## Picture shown with optional knee



## MINI EXCAVATOR BRUSH CUTTER

With our mini excavator brush cutter, you will clear dense brush and trees up to 3" in diameter with the long lasting AR400 steel blades. The small size easily maneuvers in tight spaces at a job site, around buildings, fence lines or on your property. We have three different motor and gearbox combinations to achieve the highest torque available while maintaining a proven blade tip speed ideal for your operating machine.

- 45" cutting width
- Cut trees up to 3" in diameter
- AR400 steel blades
- Available in 14-20gpm, 20-26gpm, or 24-30gpm
- Standard Duty Cutters come in 9-15gpm & 14-20gpm without mounts

## MINI BRUSH EXCAVATOR SPECS