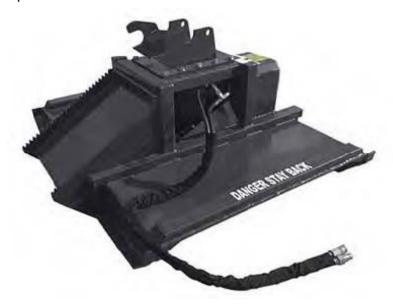

## MINI EXCAVATOR BRUSH CUTTER

## Picture shown with optional knee

## MINI EXCAVATOR BRUSH CUTTER

With our mini excavator brush cutter, you will clear dense brush and trees up to 3" in diameter with the long lasting AR400 steel blades. The small size easily maneuvers in tight spaces at a job site, around buildings, fence lines or on your property. We have three different motor and gearbox combinations to achieve the highest torque available while maintaining a proven blade tip speed ideal for your operating machine.

- 45" cutting width
- Cut trees up to 3" in diameter
- AR400 steel blades
- Available in 14-20gpm, 20-26gpm, or 24-30gpm
- Standard Duty Cutters come in 9-15gpm & 14-20gpm without mounts