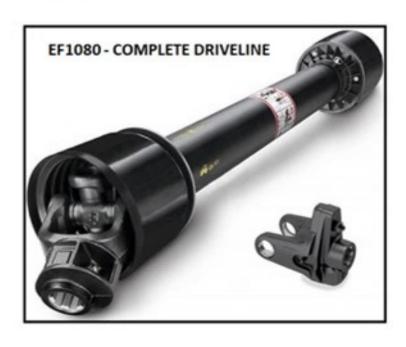

## **EF1080 Complete Driveline**

| Item | Part # | Description                           | Qty |
|------|--------|---------------------------------------|-----|
| 1    | 552000 | Tractor Yoke with Push Pin 1-3/8" 6-S | 1   |
| 2    | 552003 | Cross Kit 27 x 74.6                   | 2   |
| 3    | 552004 | Complete Safety Shield                | 1   |
| 4    | 552005 | Safety Chain                          | 2   |
|      | EF1080 | Complete Shearpin Driveline           |     |