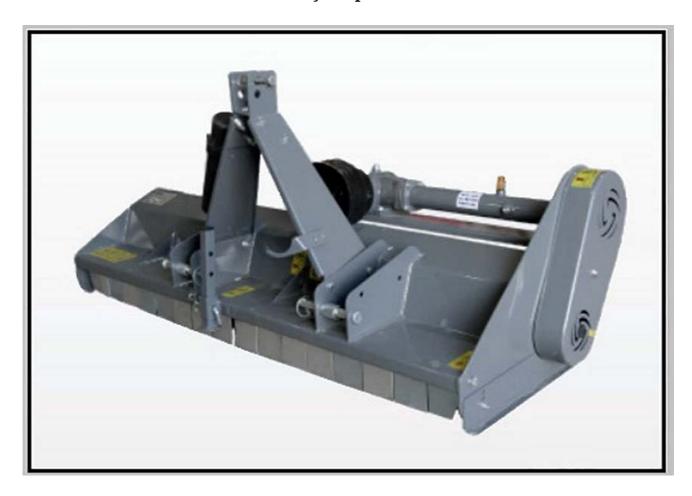

## FL135 / FL165 SERIES FLAIL MOWER PARTS MANUAL

| MODEL                  | FL135          | FL165    |
|------------------------|----------------|----------|
| Structure<br>Weight    | 175kg          | 235kg    |
| Working<br>Width       | 1329mm         | 1629mm   |
| PTO Turning<br>Speed   | 540r/min       | 540r/min |
| Flail Type             | Y Blade/Hammer |          |
| Number of<br>Hammer or | 24             | 26       |
| Y Blade (x2)           | 48             | 52       |
| Tractor HP             | 25-35hp        | 30-40hp  |