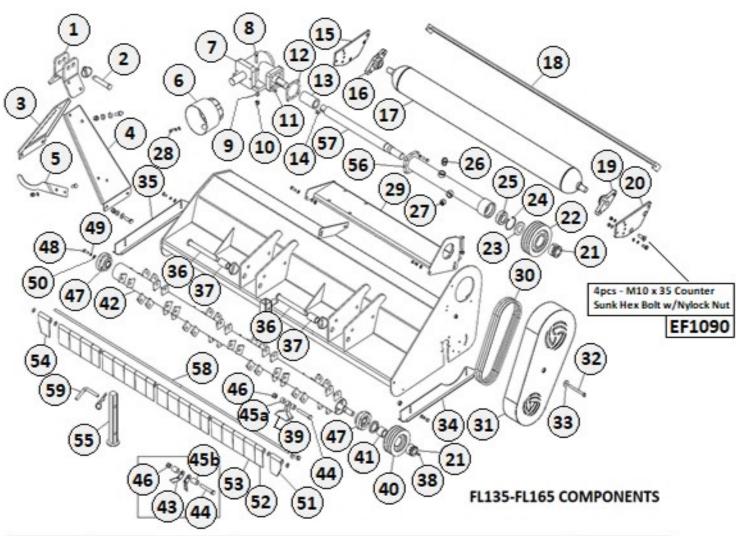

| 5.1 Flail<br>Mower<br>AssemblyNo. | Code   | Description             | Qty |
|-----------------------------------|--------|-------------------------|-----|
| 1                                 | EF1001 | TOP LINK BRACKET        | 1   |
| 2                                 | EF1002 | TOP LINK PIN            | 1   |
| 3                                 | EF1005 | RH A-FRAME              | 1   |
| 4                                 | EF1004 | LH A-FRAME              | 1   |
| 5                                 | EF1006 | HOOK                    | 1   |
| 6                                 | EF1053 | PTO SHIELD              | 1   |
| 7                                 | EF1054 | GEARBOX                 |     |
| 8                                 | EF1055 | HEX BOLT M10 X 35       |     |
| 9                                 | EF1031 | WASHER M10              | 4   |
| 10                                | EF1039 | HEX NUT M10             | 4   |
| 11                                | EF1052 | KET 10 X 45             | 1   |
| 12                                | EF1051 | HOUSING GASKET          | 1   |
| 13                                | EF1050 | CONNECTOR BUSHING       | 1   |
| 14                                | EF1049 | KEY 10 X 30             | 1   |
| 15                                | EF1056 | RH CONNECTOR PLATE      | 1   |
| 16                                | EF1057 | BEARING L204            | 1   |
| 17                                | EF1058 | ROLLER WELDMENT (FL135) |     |
| 17                                | EF1059 | ROLLER WELDMENT (FL165) | ٦ ı |

| 2020 | EF1061  | SCRAPER (FL135)                    |    |  |
|------|---------|------------------------------------|----|--|
| 18   | EF1064  | SCRAPER (FL165)                    | 1  |  |
| 19   | EF1057  | BEARING L204                       | 1  |  |
| 20   | EF1060  | LH CONNECTOR PLATE                 | 1  |  |
| 21   | EF1028  | POWER LOCK 05 TYPE 25 X 50         | 2  |  |
| 22   | EF1041  | UPPER PULLEY                       | 1  |  |
| 23   | EF1042  | OIL SEAL 30 X 62 X 10              | 1  |  |
| 24   | EF1043  | SNAP RING 62                       | 1  |  |
| 25   | EF1044  | BEARING 6206-1RS                   | 1  |  |
| 26   | EF1045  | BREATHER PLUG                      | 1  |  |
| 27   | EF1062  | PLUG 3/8" - 19                     | 1  |  |
| 28   | EF1040  | HEX BOLT M8 X 10                   | 2  |  |
| 29   | EF1038  | GEARBOX BRACKET (FL135)            | 1  |  |
| 29   | EF1086  | GEARBOX BRACKET (FL165)            | 1  |  |
| 30   | EF1034  | BELT A930 - AV13X930LI             | 3  |  |
| 31   | EF1032  | SIDE BELT COVER                    | 1  |  |
| 32   | EF1033  | HEX BOLT M10 X 80                  | 1  |  |
| 33   | EF1017  | LARGE WASHER                       | 3  |  |
| 34   | EF1030  | LH SKID SHOE                       | 1  |  |
| 35   | EF1037  | RH SKID SHOE                       | 1  |  |
| 36   | EF1036  | LOWER LINK PIN                     | 2  |  |
| 37   | EF1035  | LOWER LINK BUSHING                 | 2  |  |
| 38   | EF1029  | GREASE ZERK M6                     | 2  |  |
| 39   | EF1022  | HAMMER BLADE                       | 24 |  |
| 40   | EF1027  | LOWER PULLEY                       | 1  |  |
| 41   | EF1026  | BUSHING                            | 1  |  |
| 41-a | SK17182 | OIL SEAL                           | 1  |  |
| 42   | EF1024  | ROTOR WELDMENT (FL135)             | ,  |  |
| 42   | EF1025  | ROTOR WELDMENT (FL165)             | 1  |  |
| 43   | EF1021  | Y-BLADE                            | 48 |  |
| 44   | EF1023  | HEX BOLT M12 X 80                  | 24 |  |
| 45A  | EF1020  | BUSHING FOR HAMMER BLADE           | 48 |  |
| 45B  | EF1019  | BUSHING FOR Y-BLADE                | 48 |  |
| 46   | EF1003  | HEX NUT M12                        | 48 |  |
| 47   | EF1010  | BEARING UC205 WITH SEAT            | 2  |  |
| 48   | EF1007  | BOLT M8 X 25                       | 8  |  |
| 49   | EF1008  | SPRING WASHER M8                   | 8  |  |
| 50   | EF1009  | WASHER M8                          | 8  |  |
| 51   | EF1013  | LH END FRONT PLATE                 | 1  |  |
| 52   | EF1016  | LH INSIDE FRONT PLATE              | 1  |  |
| 53   | EF1012  | FRONT CENTER PLATE                 | 10 |  |
| 54   | EF1011  | RH END FRONT PLATE                 | 1  |  |
| 55   | EF1015  | FOOT STAND                         | 1  |  |
| 56   | EF1046  | TRANSMISSION SHAFT HOUSING (FL135) |    |  |
| 50   | EF1047  | TRANSMISSION SHAFT HOUSING (FL165) | 1  |  |
| 57   | EF1048  | TRANSMISSION INNER SHAFT (FL135)   | 1  |  |
| 31   | EF1063  | TRANSMISSION INNER SHAFT (FL165)   | 1  |  |
| 58   | EF1018  | FRONT PLATE ROD (FL135)            | 1  |  |
| 20   | EF1085  | FRONT PLATE ROD (FL165)            | 1  |  |
| 59   | EF1014  | SMALL R PIN                        | 1  |  |