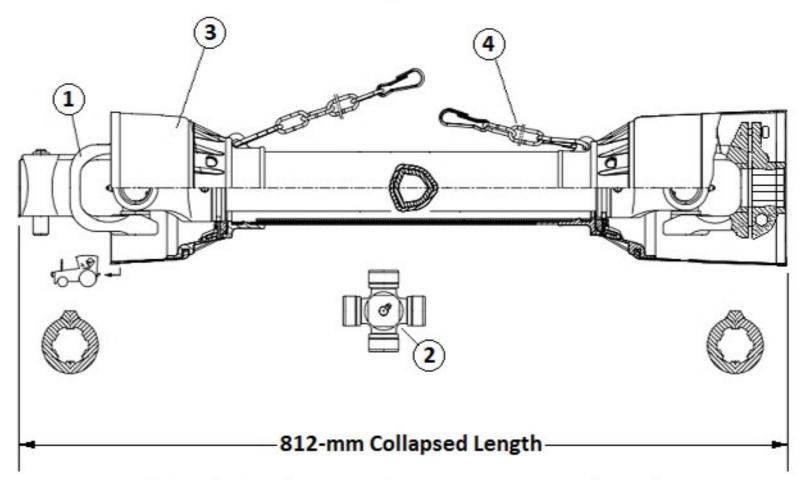

## **EF1080 Complete Driveline**

| Item | Part # | Description                           | Qty |
|------|--------|---------------------------------------|-----|
| 1    | 552000 | Tractor Yoke with Push Pin 1-3/8" 6-S | 1   |
| 2    | 552003 | Cross Kit 27 x 74.6                   | 2   |
| 3    | 552004 | Complete Safety Shield                | 1   |
| 4    | 552005 | Safety Chain                          | 2   |
|      | EF1080 | Complete Shearpin Driveline           |     |