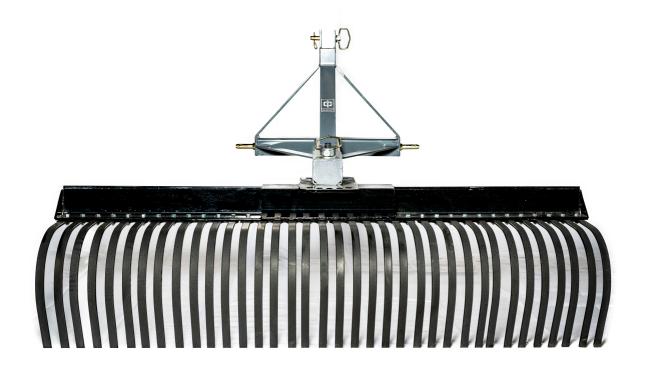

## S100 SERIES LANDSCAPE RAKE PARTS MANUAL

## 9. Parts

| Item | Part # | Description                                    | Qty |
|------|--------|------------------------------------------------|-----|
| 1    | 510000 | A-frame – Standard                             | 1   |
| 2    | 110027 | Bolt & Locknut Kit ¾" x 4-1/2" for Top A-Frame | 1   |
| 3    | 110030 | Spacer 2"                                      | 1   |
| 4    | 410002 | Flatwasher 1'' – for A-Frame to Bottom         | 1   |
| 5    | 410003 | Nylon Lock Nut 1" – for A-Frame to Bottom      | 1   |
| 6    | 110032 | Lift Pin Kit CAT-I                             | 2   |
|      | 310032 | Lynch Pin 3/8"                                 | 2   |
| 7    | 410004 | Top Link Pin 3/4" X 7" - 6" USABLE             | 1   |
| 8    | 510002 | 4-ft Rake Bottom                               | 1   |
|      | 510003 | 5-ft Rake Bottom                               |     |
|      | 510004 | 6-ft Rake Bottom                               |     |
|      | 510005 | 7-ft Rake Bottom                               |     |
|      | 510006 | 8-ft Rake Bottom                               |     |
| 9    | 510007 | Rake Tine                                      | A/R |
| 10   | 510008 | Bolt, Washer & Nut Kit 3/8"x 1-1/4" – for Tine | A/R |
| 11   | 510009 | Rake Tine Hold Down                            | A/R |