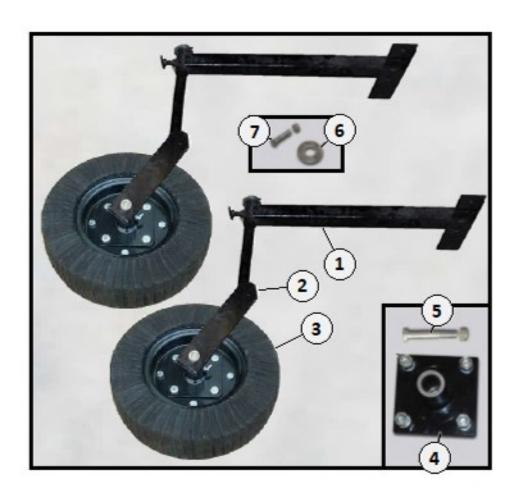

A/R = As Required

| Item | Part # | Description                                    | Qty |
|------|--------|------------------------------------------------|-----|
|      | RGWK   | Rake Gage Wheel Kit                            | 1   |
| 1    | 510020 | Rake Wheel Arm                                 | 2   |
| 2    | 510021 | Wheel Fork                                     | 2   |
| 3    | 110022 | Laminated Wheel                                | 2   |
| 4    | 110024 | Wheel Hub - Standard                           | 2   |
| 5    | 110020 | Bolt & Nut Kit 1"x 7-1/2"                      | 2   |
| 6    | 110019 | Flatwasher 1-1/4"                              | 2   |
| 7    | 110070 | Bolt & Locknut Kit 1/2"x 2-1/2" - for Top Fork | 2   |