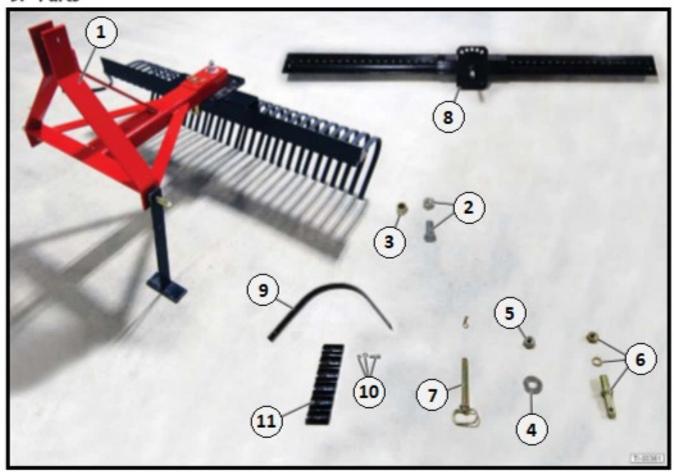

## 9. Parts

| Item | Part # | Description                                    | Qty |
|------|--------|------------------------------------------------|-----|
| 1    | 510000 | A-frame – Standard                             | 1   |
| 2    | 110027 | Bolt & Locknut Kit ¾" x 4-1/2" for Top A-Frame | 1   |
| 3    | 110030 | Spacer 2"                                      | 1   |
| 4    | 410002 | Flatwasher 1'' – for A-Frame to Bottom         | 1   |
| 5    | 410003 | Nylon Lock Nut 1" – for A-Frame to Bottom      | 1   |
| 6    | 110032 | Lift Pin Kit CAT-I                             | 2   |
|      | 310032 | Lynch Pin 3/8"                                 | 2   |
| 7    | 410004 | Top Link Pin 3/4" X 7" - 6" USABLE             | 1   |
| 8    | 510002 | 4-ft Rake Bottom                               | 1   |
|      | 510003 | 5-ft Rake Bottom                               |     |
|      | 510004 | 6-ft Rake Bottom                               |     |
|      | 510005 | 7-ft Rake Bottom                               |     |
|      | 510006 | 8-ft Rake Bottom                               |     |
| 9    | 510007 | Rake Tine                                      | A/R |
| 10   | 510008 | Bolt, Washer & Nut Kit 3/8"x 1-1/4" – for Tine | A/R |
| 11   | 510009 | Rake Tine Hold Down                            | A/R |