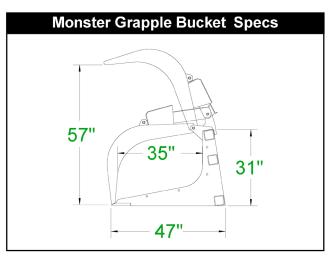

## MONSTER GRAPPLE BUCKET

The monster grapple bucket is a perfect match for 100 horse power track loaders and telescoping loaders (telehandlers). Reinforced with extra tubing and ribs, enormous opening, deep floor and the largest capacity on the market.

- Optional bolt on cutting edge
- Cylinder and cylinder shaft protection
- 2 x 10 hydraulic cylinders