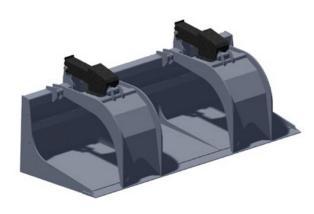

## MONSTER GRAPPLE BUCKET

The monster grapple bucket is a perfect match for 100 horse power track loaders and telescoping loaders (telehandlers). Reinforced with extra tubing and ribs, enormous opening, deep floor and the largest capacity on the market.

- Optional bolt on cutting edge
- Cylinder and cylinder shaft protection
- 2 x 10 hydraulic cylinders