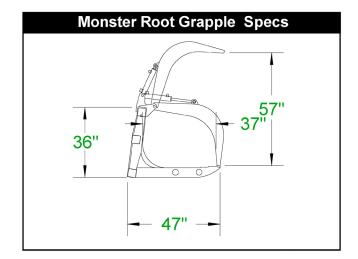

## MONSTER ROOT GRAPPLE

The monster root grapple is a perfect match for 100 horse power track loaders and telescoping loaders (telehandlers). Reinforced with extra tubing and pipe, enormous opening and depth and the largest capacity on the market.

- Cylinder and cylinder shaft protection
- 2 x 10 hydraulic cylinders