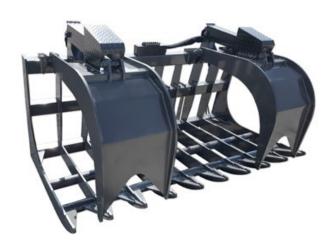

## MONSTER ROOT GRAPPLE

The monster root grapple is a perfect match for 100 horse power track loaders and telescoping loaders (telehandlers). Reinforced with extra tubing and pipe, enormous opening and depth and the largest capacity on the market.

- Cylinder and cylinder shaft protection
- 2 x 10 hydraulic cylinders