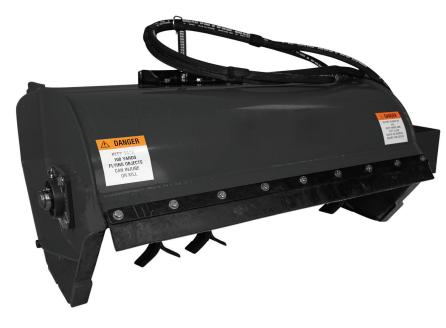

## SIDEWINDER MINI SKID STEER FLAIL MOWER

The Sidewinder mini skid steer flail mower may be pound for pound our toughest attachment. It is overbuilt for a mini attachment, designed to take your mini skid steer to new levels of productivity. Featuring grade 50 steel housing, 1 lb flail blades, electronically balanced blade carrier, adjustable roller to control cut height, and clamp mount for offset cutting. Runs on machines from 5-26 GPM hydraulic flow and available with mini universal or Bobcat MT mount.

|                       | SIDEWINDER 36"                    |
|-----------------------|-----------------------------------|
| WEIGHT                | 392 lbs.                          |
| REC. HYDRAULIC FLOW   | 5-26 GPM                          |
| MOTOR                 | Permco Gear Drive Drive           |
| BLADES                | 1 lb Y-Knife                      |
| BLADE COUNT           | 20                                |
| BLADE LIFE EXPECTANCY | 500 hr                            |
| HOUSING MATERIAL      | A572 Grade 50 High Strength Steel |
| CUT CAPACITY          | 2"                                |
| CUT WIDTH             | 36"                               |
| MIMIMUM CUT HEIGHT    | .5"                               |
| MAX PRESSURE          | 3,500 PSI                         |