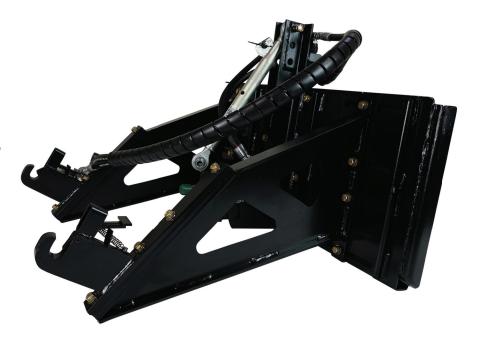

## 中 3-POINT ATTACHMENT

If you have tractor attachments that you want to run on your skid steer, you're in luck. This adapter mounts on modern full size skid steers and adapts to category 0, 1, or 2 tractor attachments with options for fixed or motorized (10-40 GPM). Motorized versions include a bypass circuit to avoid blown seals when turning off the hydraulics.