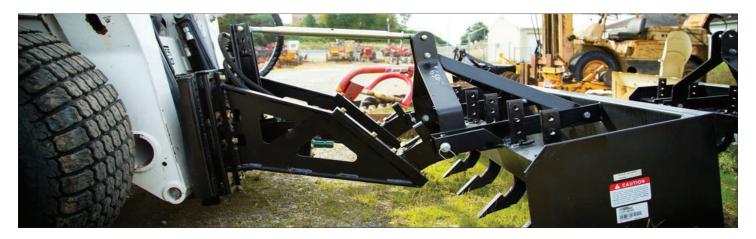

## 中 3-POINT ATTACHMENT

If you have tractor attachments that you want to run on your skid steer, you're in luck. This adapter mounts on modern full size skid steers and adapts to category 0, 1, or 2 tractor attachments with options for fixed or motorized (10-40 GPM). Motorized versions include a bypass circuit to avoid blown seals when turning off the hydraulics.

## 3 POINT ATTACH

| WEIGHT                               | 425 lbs.                                                   |
|--------------------------------------|------------------------------------------------------------|
| HYDRAULIC FLOW RATING                | 10-15 GPM / 16-21 GPM / 21-27<br>GPM / High Flow 26-40 GPM |
| SHAFT SPEED ROTATION                 | 540 RPM                                                    |
| CATEGORY 1 ARMS                      | 7/8 Hitch Pins"                                            |
| CATEGORY 2 ARMS                      | 11/8 Hitch Pins"                                           |
| LIFT ARMS                            | Adjustable Cat 0-2 width                                   |
| HP RATING DEPENDANT ON FLOW/PRESSURE | 12-31 HP                                                   |
| LIFT CAPACITY                        | 2,000 lbs.                                                 |