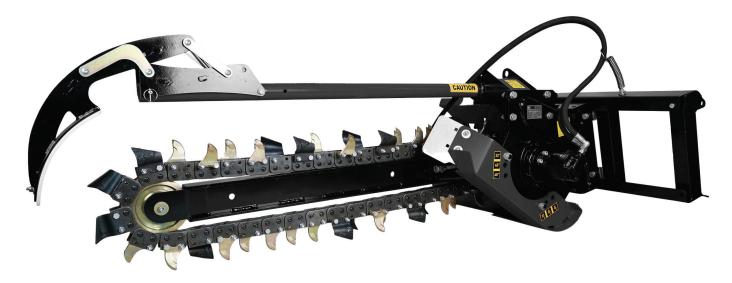

## 4 FOOT TRENCHER

This 4 foot trencher features high torque, efficient cutting/digging chain, and low maintenance costs. It comes equipted with an optimized chain, featuring 70% tungsten cutter teeth and 30% dirt scooping teeth for maximum cutting and trench clearing efficiency. The chain is available in a 6" or 8" wide version and can be set to 32", 40" or 48" trenching depths. A side shift mounting plate allows for offset trenching next to buildings and fences.

|                              | 4 FOOT TRENCHER                       |
|------------------------------|---------------------------------------|
| CHAIN WIDTH/CUTTING<br>WIDTH | 6" or 8"                              |
| DISCHARGE AUGER SIZE         | 18"                                   |
| FLOW RANGE                   | 15-20 GPM                             |
| SIDE SHIFT                   | Manual Side Shift                     |
| TOOTH MATERIAL               | 70% Tungsten Carbide / 30% Dirt Teeth |
| TRENCHER BAR LENGTH          | 48"                                   |