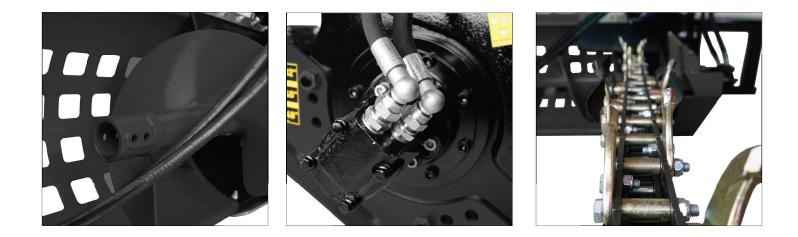

## 4 FOOT TRENCHER

This 4 foot trencher features high torque, efficient cutting/digging chain, and low maintenance costs. It comes equipted with an optimized chain, featuring 70% tungsten cutter teeth and 30% dirt scooping teeth for maximum cutting and trench clearing efficiency. The chain is available in a 6" or 8" wide version and can be set to 32", 40" or 48" trenching depths. A side shift mounting plate allows for offset trenching next to buildings and fences.

|                              | 4 FOOT TRENCHER                       |
|------------------------------|---------------------------------------|
| CHAIN WIDTH/CUTTING<br>WIDTH | 6" or 8"                              |
| DISCHARGE AUGER SIZE         | 18"                                   |
| FLOW RANGE                   | 15-20 GPM                             |
| SIDE SHIFT                   | Manual Side Shift                     |
| TOOTH MATERIAL               | 70% Tungsten Carbide / 30% Dirt Teeth |
| TRENCHER BAR LENGTH          | 48"                                   |