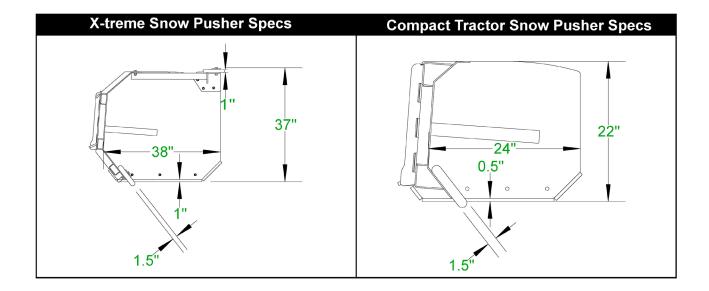

## X-TREME SNOW PUSHER

Our X-treme Snow Pusher allows you to clear a parking lot quicker than a snow plow. The snow pusher edge is 1-1/2" thick x 8" wide, adjustable, reversible and replaceable rubber so you won't tear up the pavement. The mold board is 1/4" and the sides are 3/8" thick for extra support.

- 1-1/2" x 8" replaceable rubber edge
- 1" AR400 replaceable shoes
- 3/8" thick sides for extra support
- Available sizes: 72", 84", 96", 108", 120", 144"
- Optional pull back
- Bucket lip mount available

## COMPACT TRACTOR SNOW PUSHER

Our Compact Tractor Snow pusher is a smaller version of our full size pusher, allowing you to get to areas a large machine could not reach. The low profile design offers greater visibility for small tractors and mini skid steers. Offered with a rubber or steel edge.

- 1-1/2" x 8" replaceable rubber edge
- ½" AR400 replaceable shoes
- 5/16" sides
- Optional pull back
- Available sizes: 48", 60", 72", 84"