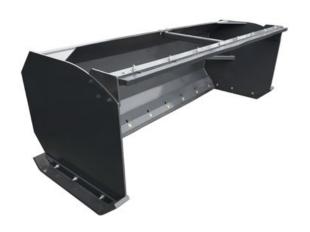

## X-TREME SNOW PUSHER

Our X-treme Snow Pusher allows you to clear a parking lot quicker than a snow plow. The snow pusher edge is 1-1/2" thick x 8" wide, adjustable, reversible and replaceable rubber so you won't tear up the pavement. The mold board is 1/4" and the sides are 3/8" thick for extra support.

- 1-1/2" x 8" replaceable rubber edge
- 1" AR400 replaceable shoes
- 3/8" thick sides for extra support
- Available sizes: 72", 84", 96", 108", 120", 144"
- Optional pull back
- Bucket lip mount available