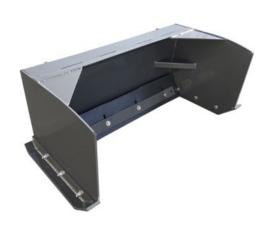

## COMPACT TRACTOR SNOW PUSHER

Our Compact Tractor Snow pusher is a smaller version of our full size pusher, allowing you to get to areas a large machine could not reach. The low profile design offers greater visibility for small tractors and mini skid steers. Offered with a rubber or steel edge.

- 1-1/2" x 8" replaceable rubber edge
- ½" AR400 replaceable shoes
- 5/16" sides
- Optional pull back
- Available sizes: 48", 60", 72", 84"