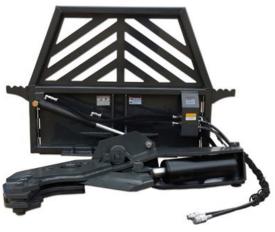

## **X-TREME ROTATING TREE SHEAR**

Our X-treme Rotating Tree Shear has a 5" bore cylinder that can generate up to 40 tons of shearing force. It is constructed with a 1" thick AR400 blade, which gives you the ability to cut up to 12" diameter trees and logs. It features a 90 degree rotation that is offered in manual or hydraulic. (Note: manual is a two man operation.) It's design forces trees to fall consistently to the right, allowing the operator to accurately position where the tree will land.

- 1" thick AR400 blade
- 40 tons of shearing force
- Capable of cutting 12" trees
- Hydraulic tree shear powered by a 5" x 12" cylinder
- 90 degree rotation offered in manual or hydraulic
- Available with universal 8 or 14 pin wiring harness