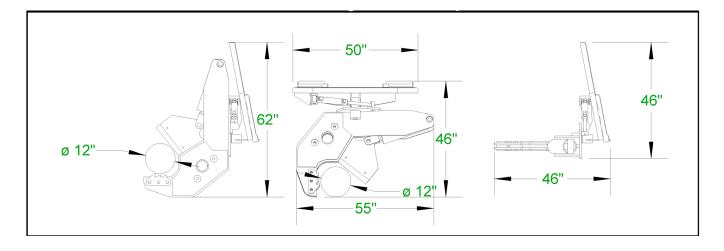

## **X-TREME ROTATING TREE SHEAR**

Our X-treme Rotating Tree Shear has a 5" bore cylinder that can generate up to 40 tons of shearing force. It is constructed with a 1" thick AR400 blade, which gives you the ability to cut up to 12" diameter trees and logs. It features a 90 degree rotation that is offered in manual or hydraulic. (Note: manual is a two man operation.) It's design forces trees to fall consistently to the right, allowing the operator to accurately position where the tree will land.

- 1" thick AR400 blade
- 40 tons of shearing force
- Capable of cutting 12" trees
- Hydraulic tree shear powered by a 5" x 12" cylinder
- 90 degree rotation offered in manual or hydraulic
- Available with universal 8 or 14 pin wiring harness