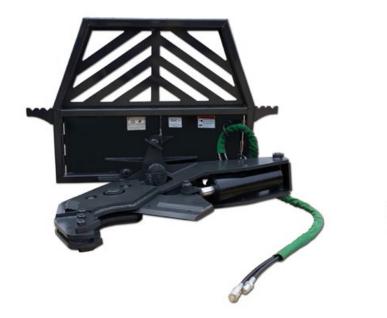

## **X-TREME ROTATING TREE SHEAR**

Our X-treme Rotating Tree Shear has a 5" bore cylinder that can generate up to 40 tons of shearing force. It is constructed with a 1" thick AR400 blade, which gives you the ability to cut up to 12" diameter trees and logs. It features a 90 degree rotation that is offered in manual or hydraulic. (Note: manual is a two man operation.) It's design forces trees to fall consistently to the right, allowing the operator to accurately position where the tree will land.

- 1" thick AR400 blade
- 40 tons of shearing force
- Capable of cutting 12" trees
- Hydraulic tree shear powered by a 5" x 12" cylinder
- 90 degree rotation offered in manual or hydraulic
- Available with universal 8 or 14 pin wiring harness