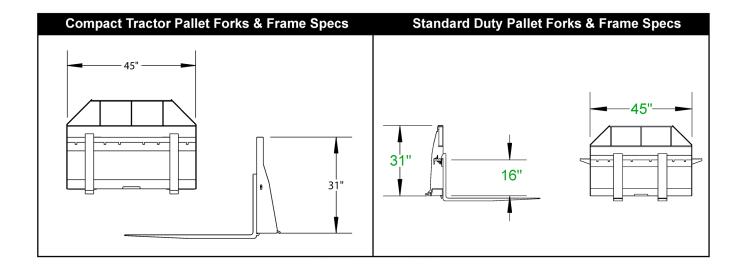

## COMPACT TRACTOR PALLET FORKS & FRAME

The compact tractor pallet forks are designed specifically for compact tractors. A lightweight frame offers 2000 lb. load capacity. Fork tines are 42" in length, while see through visibility eases tine placement. Hooking up is fast and convenient with a universal skid steer mount.

## STANDARD DUTY PALLET FORKS & FRAME

Anyone that owns a skid steer should have a set of forks on hand. Forks are ideal for lifting pallets, loading lumber or just about anything else. Our forks are 1-3/8 inches thick, 4 inches wide and 48 inches long. They are completely heat treated and rated to carry 4,000 lbs. We put a step on both sides of our frames so the operator can easily climb into the cab. Euro Style and John Deere mounts are available.