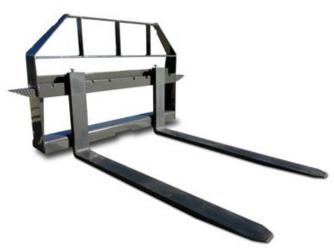

## STANDARD DUTY PALLET FORKS & FRAME

Anyone that owns a skid steer should have a set of forks on hand. Forks are ideal for lifting pallets, loading lumber or just about anything else. Our forks are 1-3/8 inches thick, 4 inches wide and 48 inches long. They are completely heat treated and rated to carry 4,000 lbs. We put a step on both sides of our frames so the operator can easily climb into the cab. Euro Style and John Deere mounts are available.

- Heat treated American made forks
- Rated to carry 3,000 lbs.
- Steps on both sides of frame
- Euro style and John Deere mounts are available
- 48" tines available