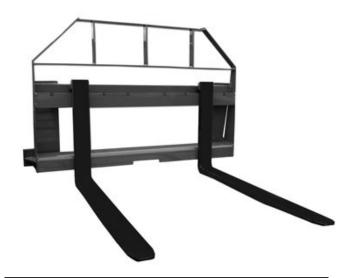

## COMPACT TRACTOR PALLET FORKS & FRAME

The compact tractor pallet forks are designed specifically for compact tractors. A lightweight frame offers 2000 lb. load capacity. Fork tines are 42" in length, while see through visibility eases tine placement. Hooking up is fast and convenient with a universal skid steer mount.

- Heat treated American made forks
- 2000 lb. load capacity
- 48" tines available
- Euro style and John Deere mounts are available