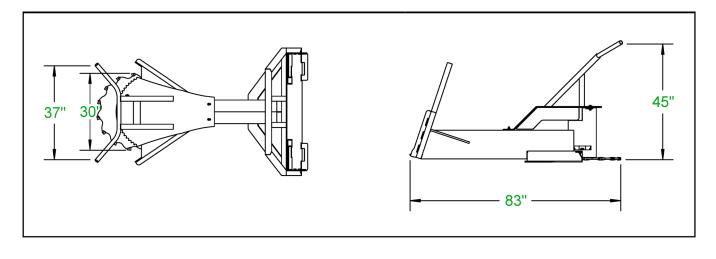

## **X-TREME TREE SAW**



## **X-TREME TREE SAW**

The Titan Implement Fixed Tree Saw is a useful attachment when it comes to land management. From clearing undergrowth to cutting out smaller trees this tree saw attachment will leave your land looking like it should. This tree saw has two flow models. One that runs at 17 to 23 GPM and does not require a case drain. Another that runs at 20 to 30 GPM, is a piston motor and requires a case drain. All hydraulics are routed through the boom for protection. The blade holder is  $\frac{1}{2}$ " AR400 and there are fifteen high strength, four sided cutting teeth.

- 17 to 23 GPM and does not require a case drain
- 20 to 30 GPM, Piston Motor and requires case drain
- Blade holder is ½" AR400
- Fifteen high strength, four sided cutting teeth



## www.ironcraftco.com

## 423.334.0012