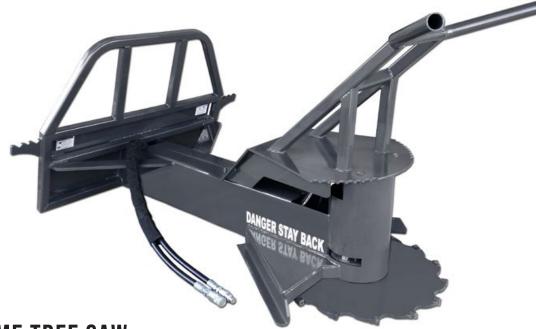

## **X-TREME TREE SAW**

The Titan Implement Fixed Tree Saw is a useful attachment when it comes to land management. From clearing undergrowth to cutting out smaller trees this tree saw attachment will leave your land looking like it should. This tree saw has two flow models. One that runs at 17 to 23 GPM and does not require a case drain. Another that runs at 20 to 30 GPM, is a piston motor and requires a case drain. All hydraulics are routed through the boom for protection. The blade holder is  $\frac{1}{2}$ " AR400 and there are fifteen high strength, four sided cutting teeth.

- 17 to 23 GPM and does not require a case drain
- 20 to 30 GPM, Piston Motor and requires case drain
- Blade holder is ½" AR400
- Fifteen high strength, four sided cutting teeth