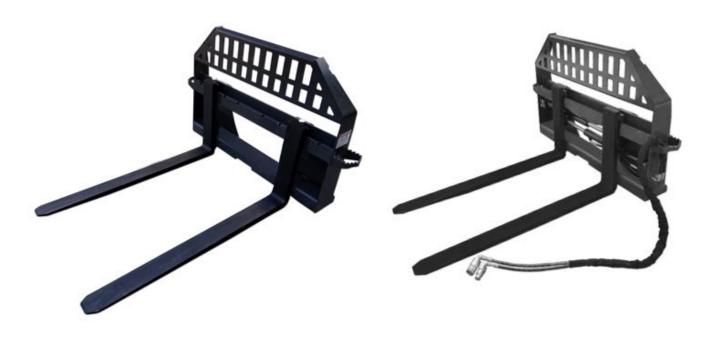

## HEAVY DUTY PALLET FORKS & FRAME / HYDRAULIC PALLET FORKS & FRAME

Anyone that owns a skid steer should have a set of forks on hand. Forks are ideal for lifting pallets, loading lumber or just about anything else. Our forks are 1-3/8 inches thick, 4 inches wide and 48 inches long. They are completely heat treated and rated to carry 4,000 lbs. We put a step on both sides of our frames so the operator can easily climb into the cab. Euro Style and John Deere mounts are available.

- Heat treated American made forks
- Rated to carry 4,000 lbs.
- Optional 5,500 lbs. capacity available
- Steps on both sides of frame
- Euro style and John Deere mounts are available
- 42", 48", 60", 72" tines available