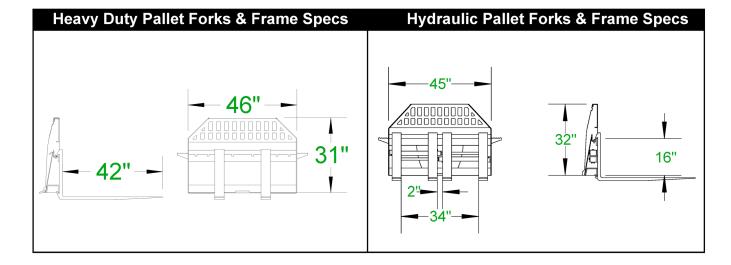

## HEAVY DUTY PALLET FORKS & FRAME - HYDRAULIC PALLET FORKS & FRAME

## HEAVY DUTY PALLET FORKS & FRAME / HYDRAULIC PALLET FORKS & FRAME

Anyone that owns a skid steer should have a set of forks on hand. Forks are ideal for lifting pallets, loading lumber or just about anything else. Our forks are 1-3/8 inches thick, 4 inches wide and 48 inches long. They are completely heat treated and rated to carry 4,000 lbs. We put a step on both sides of our frames so the operator can easily climb into the cab. Euro Style and John Deere mounts are available.

- Heat treated American made forks
- Rated to carry 4,000 lbs.
- Optional 5,500 lbs. capacity available
- Steps on both sides of frame
- Euro style and John Deere mounts are available
- 42", 48", 60", 72" tines available