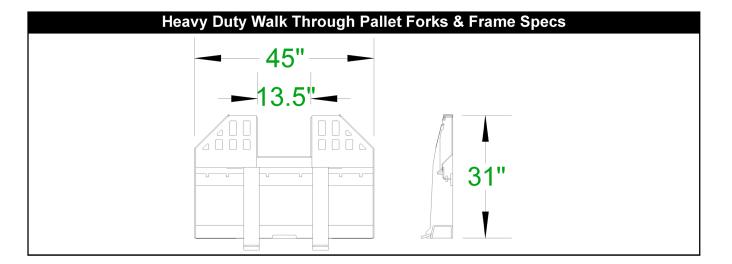

## HEAVY DUTY WALK THROUGH PALLET FORKS & FRAME

- Walk through design makes entering machine easier
- Heat treated American made forks
- Rated to carry 4,000 lbs.
- Euro style and John Deere mounts are available
- 42", 48", 60", 72" tines available
- Optional 5,500 lbs. capacity

## HEAVY DUTY WALK THROUGH PALLET FORKS & FRAME

If you own a skid steer, you should have a set of forks on hand. Our walk through frame is exactly what it says. Instead of having to climb around or over the fork back frame, simply walk through it. This added convenience will make jobs go faster and easier whether you are lifting pallets, loading lumber or just about anything else. Our forks are 1-3/8 inches thick, 4 inches wide, completely heat treated, 48 inches long and rated to carry 4,000 lbs.