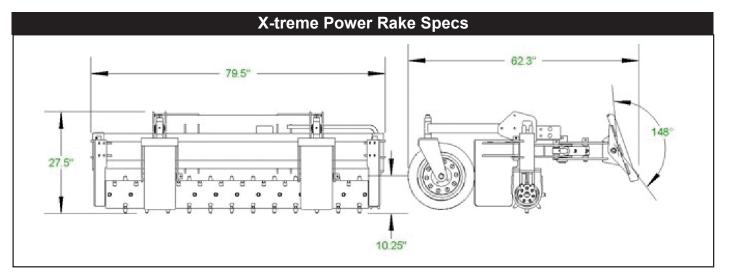

## X-treme Power Rake

The IronCraft X-treme Power Rake provides a versatile tool for your skid steer attachments, in a manual or hydraulic version. The X-treme Power Rake will provide the proper preparation of seedbed grading, leveling and re-conditioning of multiple surfaces. The X-treme Power Rake uses a 16-26 GPM motor inset within the drum. This unique feature ensures the motor does not extend past the width of the rake, eliminating damage to the motor due to accidental collisions. The Xtreme Power Rake's bi-directional drum features carbide teeth and removeable side plates. The floating design ensures the rake will remian level during operation.

- Inset Direct Drive Motor
- Bi-directional Drum
- Drum uses Carbide Teeth
- Removeable Side Plates
- Solid Foam-filled Tires
- Hydraulic or Manual Angle
- Front/Back Debris Curtain
- Available in 72" or 90"
- Available with universal 7 pin, 8 pin, or 14 pin wiring harness