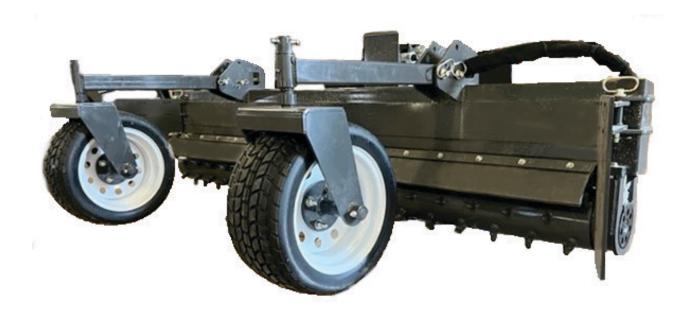

## X-treme Power Rake

The IronCraft X-treme Power Rake provides a versatile tool for your skid steer attachments, in a manual or hydraulic version. The X-treme Power Rake will provide the proper preparation of seedbed grading, leveling and re-conditioning of multiple surfaces. The X-treme Power Rake uses a 16-26 GPM motor inset within the drum. This unique feature ensures the motor does not extend past the width of the rake, eliminating damage to the motor due to accidental collisions. The Xtreme Power Rake's bi-directional drum features carbide teeth and removeable side plates. The floating design ensures the rake will remian level during operation.

- Inset Direct Drive Motor
- Bi-directional Drum
- Drum uses Carbide Teeth
- Removeable Side Plates
- Solid Foam-filled Tires
- Hydraulic or Manual Angle
- Front/Back Debris Curtain
- Available in 72" or 90"
- Available with universal 7 pin, 8 pin, or 14 pin wiring harness