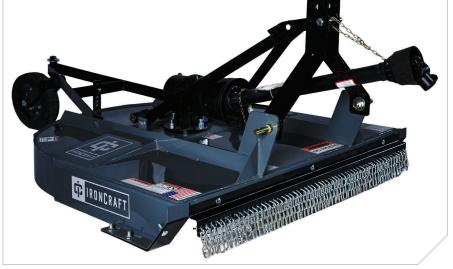

Ironcraft's heavy-duty 1500 series cutter is designed to cutter material up to 3" in diameter. It is offered in 3 working widths and five colors. It comes standard with a slip-clutch to protect the gearbox and driveline from damage. Rubber belting or chains are optional.

## COLOR OPTIONS

|                       | 1505                              | 1506       | 1507       |
|-----------------------|-----------------------------------|------------|------------|
| PTO HORSEPOWER        | 35 - 80 HP                        | 40 - 80 HP | 55 - 95 HP |
| CUTTING CAPACITY      | 2-1/2"                            |            | 3"         |
| CUTTING HEIGHT        | 2" MINIMUM                        |            |            |
| CUTTING WIDTH         | 60''                              | 72"        | 84"        |
| APPROXIMATE WEIGHT    | 745 LBS                           | 900 LBS    | 1305 LBS   |
| GEARBOX RATING (HP)   | 100 HP                            | 100 HP     | 150 HP     |
| INPUT PTO             | SERIES 4                          |            | SERIES 6   |
| DRIVELINE PROTECTION  | SLIP CLUTCH                       |            |            |
| HITCH                 | CAT 1                             |            | CAT 2      |
| QH COMPATIBLE         | YES                               |            | YES-CAT 2  |
| DECK THICKNESS        | 10 GA                             |            |            |
| SIDE BANDS            | 7"                                |            |            |
| SKID SHOES (STANDARD) | REPLACEABLE                       |            |            |
| BLADES                | 1/2" X 3" UPLIFT                  |            |            |
| GUARDING              | OPTIONAL RUBBER BELTING OR CHAINS |            |            |
| BLADE TIP SPEED       | 14,500 FPM                        |            |            |
| BLADE CARRIER         | 1/2" PLATE                        |            |            |
| NUMBER OF TAILWHEELS  | 1                                 |            |            |
| HUB                   | GREAS                             | EABLE      | BEARING    |
| WHEEL TYPE            | LAMINATED                         |            |            |
| GEARBOX WARRANTY      | 5 YEAR LIMITED                    |            |            |