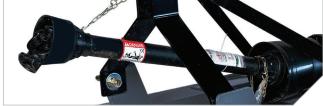

Ironcraft's heavy-duty 1500 series cutter is designed to cutter material up to 3" in diameter. It is offered in 3 working widths and five colors. It comes standard with a slip-clutch to protect the gearbox and driveline from damage. Rubber belting or chains are optional.

## COLOR OPTIONS

|                       | 1505                              | 1506       | 1507       |
|-----------------------|-----------------------------------|------------|------------|
| PTO HORSEPOWER        | 35 - 80 HP                        | 40 - 80 HP | 55 - 95 HP |
| CUTTING CAPACITY      | 2-1/2"                            |            | 3"         |
| CUTTING HEIGHT        | 2" MINIMUM                        |            |            |
| CUTTING WIDTH         | 60''                              | 72"        | 84"        |
| APPROXIMATE WEIGHT    | 745 LBS                           | 900 LBS    | 1305 LBS   |
| GEARBOX RATING (HP)   | 100 HP                            | 100 HP     | 150 HP     |
| INPUT PTO             | SERIES 4                          |            | SERIES 6   |
| DRIVELINE PROTECTION  | SLIP CLUTCH                       |            |            |
| HITCH                 | CAT 1                             |            | CAT 2      |
| QH COMPATIBLE         | YES                               |            | YES-CAT 2  |
| DECK THICKNESS        | 10 GA                             |            |            |
| SIDE BANDS            | 7"                                |            |            |
| SKID SHOES (STANDARD) | REPLACEABLE                       |            |            |
| BLADES                | 1/2" X 3" UPLIFT                  |            |            |
| GUARDING              | OPTIONAL RUBBER BELTING OR CHAINS |            |            |
| BLADE TIP SPEED       | 14,500 FPM                        |            |            |
| BLADE CARRIER         | 1/2" PLATE                        |            |            |
| NUMBER OF TAILWHEELS  | 1                                 |            |            |
| HUB                   | GREAS                             | EABLE      | BEARING    |
| WHEEL TYPE            | LAMINATED                         |            |            |
| GEARBOX WARRANTY      | 5 YEAR LIMITED                    |            |            |