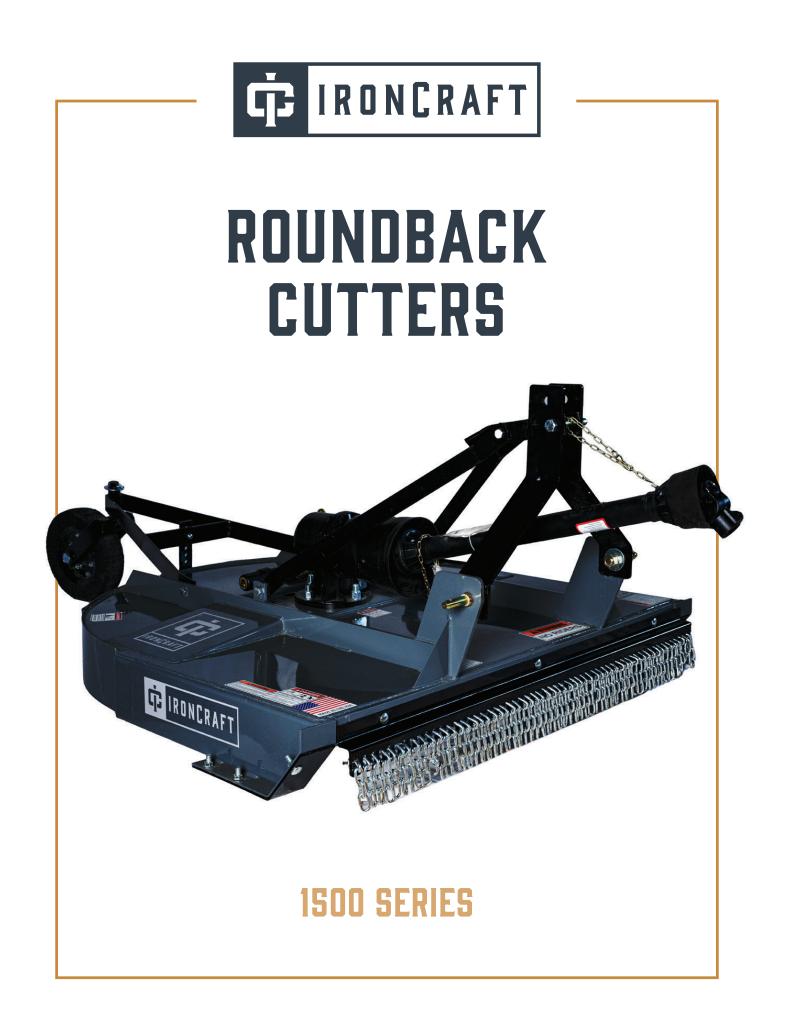

## COLOR OPTIONS

|                       | 1505                              | 1506       | 1507       |
|-----------------------|-----------------------------------|------------|------------|
| PTO HORSEPOWER        | 35 - 80 HP                        | 40 - 80 HP | 55 - 95 HP |
| CUTTING CAPACITY      | 2-1/2"                            |            | 3"         |
| CUTTING HEIGHT        | 2" MINIMUM                        |            |            |
| CUTTING WIDTH         | 60''                              | 72"        | 84"        |
| APPROXIMATE WEIGHT    | 745 LBS                           | 900 LBS    | 1305 LBS   |
| GEARBOX RATING (HP)   | 100 HP                            | 100 HP     | 150 HP     |
| INPUT PTO             | SERIES 4                          |            | SERIES 6   |
| DRIVELINE PROTECTION  | SLIP CLUTCH                       |            |            |
| HITCH                 | CAT 1                             |            | CAT 2      |
| QH COMPATIBLE         | YES                               |            | YES-CAT 2  |
| DECK THICKNESS        | 10 GA                             |            |            |
| SIDE BANDS            | 7"                                |            |            |
| SKID SHOES (STANDARD) | REPLACEABLE                       |            |            |
| BLADES                | 1/2" X 3" UPLIFT                  |            |            |
| GUARDING              | OPTIONAL RUBBER BELTING OR CHAINS |            |            |
| BLADE TIP SPEED       | 14,500 FPM                        |            |            |
| BLADE CARRIER         | 1/2" PLATE                        |            |            |
| NUMBER OF TAILWHEELS  | 1                                 |            |            |
| HUB                   | GREAS                             | EABLE      | BEARING    |
| WHEEL TYPE            | LAMINATED                         |            |            |
| GEARBOX WARRANTY      | 5 YEAR LIMITED                    |            |            |