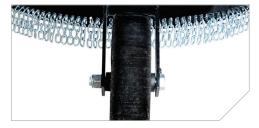

Ironcraft's heavy-duty 1500 series cutter is designed to cutter material up to 3" in diameter. It is offered in 3 working widths and five colors. It comes standard with a slip-clutch to protect the gearbox and driveline from damage. Rubber belting or chains are optional.

## COLOR OPTIONS

|                       | 1505                              | 1506       | 1507       |
|-----------------------|-----------------------------------|------------|------------|
| PTO HORSEPOWER        | 35 - 80 HP                        | 40 - 80 HP | 55 - 95 HP |
| CUTTING CAPACITY      | 2-1/2"                            |            | 3"         |
| CUTTING HEIGHT        | 2" MINIMUM                        |            |            |
| CUTTING WIDTH         | 60''                              | 72"        | 84"        |
| APPROXIMATE WEIGHT    | 745 LBS                           | 900 LBS    | 1305 LBS   |
| GEARBOX RATING (HP)   | 100 HP                            | 100 HP     | 150 HP     |
| INPUT PTO             | SERIES 4                          |            | SERIES 6   |
| DRIVELINE PROTECTION  | SLIP CLUTCH                       |            |            |
| HITCH                 | CAT 1                             |            | CAT 2      |
| QH COMPATIBLE         | YES                               |            | YES-CAT 2  |
| DECK THICKNESS        | 10 GA                             |            |            |
| SIDE BANDS            | 7"                                |            |            |
| SKID SHOES (STANDARD) | REPLACEABLE                       |            |            |
| BLADES                | 1/2" X 3" UPLIFT                  |            |            |
| GUARDING              | OPTIONAL RUBBER BELTING OR CHAINS |            |            |
| BLADE TIP SPEED       | 14,500 FPM                        |            |            |
| BLADE CARRIER         | 1/2" PLATE                        |            |            |
| NUMBER OF TAILWHEELS  | 1                                 |            |            |
| HUB                   | GREAS                             | EABLE      | BEARING    |
| WHEEL TYPE            | LAMINATED                         |            |            |
| GEARBOX WARRANTY      | 5 YEAR LIMITED                    |            |            |