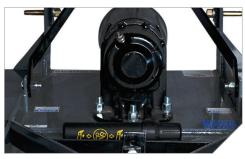

Ironcraft's heavy-duty 1500 series cutter is designed to cutter material up to 3" in diameter. It is offered in 3 working widths and five colors. It comes standard with a slip-clutch to protect the gearbox and driveline from damage. Rubber belting or chains are optional.

## COLOR OPTIONS

|                       | 1505                              | 1506       | 1507       |
|-----------------------|-----------------------------------|------------|------------|
| PTO HORSEPOWER        | 35 - 80 HP                        | 40 - 80 HP | 55 - 95 HP |
| CUTTING CAPACITY      | 2-1/2"                            |            | 3"         |
| CUTTING HEIGHT        | 2" MINIMUM                        |            |            |
| CUTTING WIDTH         | 60''                              | 72"        | 84"        |
| APPROXIMATE WEIGHT    | 745 LBS                           | 900 LBS    | 1305 LBS   |
| GEARBOX RATING (HP)   | 100 HP                            | 100 HP     | 150 HP     |
| INPUT PTO             | SERIES 4                          |            | SERIES 6   |
| DRIVELINE PROTECTION  | SLIP CLUTCH                       |            |            |
| HITCH                 | CAT 1                             |            | CAT 2      |
| QH COMPATIBLE         | YES                               |            | YES-CAT 2  |
| DECK THICKNESS        | 10 GA                             |            |            |
| SIDE BANDS            | 7"                                |            |            |
| SKID SHOES (STANDARD) | REPLACEABLE                       |            |            |
| BLADES                | 1/2" X 3" UPLIFT                  |            |            |
| GUARDING              | OPTIONAL RUBBER BELTING OR CHAINS |            |            |
| BLADE TIP SPEED       | 14,500 FPM                        |            |            |
| BLADE CARRIER         | 1/2" PLATE                        |            |            |
| NUMBER OF TAILWHEELS  | 1                                 |            |            |
| HUB                   | GREAS                             | EABLE      | BEARING    |
| WHEEL TYPE            | LAMINATED                         |            |            |
| GEARBOX WARRANTY      | 5 YEAR LIMITED                    |            |            |