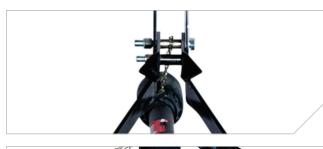

Ironcraft's heavy-duty 1500 series cutter is designed to cutter material up to 3" in diameter. It is offered in 3 working widths and five colors. It comes standard with a slip-clutch to protect the gearbox and driveline from damage. Rubber belting or chains are optional.

## COLOR OPTIONS

|                       | 1505                              | 1506       | 1507       |
|-----------------------|-----------------------------------|------------|------------|
| PTO HORSEPOWER        | 35 - 80 HP                        | 40 - 80 HP | 55 - 95 HP |
| CUTTING CAPACITY      | 2-1/2"                            |            | 3"         |
| CUTTING HEIGHT        | 2" MINIMUM                        |            |            |
| CUTTING WIDTH         | 60''                              | 72"        | 84"        |
| APPROXIMATE WEIGHT    | 745 LBS                           | 900 LBS    | 1305 LBS   |
| GEARBOX RATING (HP)   | 100 HP                            | 100 HP     | 150 HP     |
| INPUT PTO             | SERIES 4                          |            | SERIES 6   |
| DRIVELINE PROTECTION  | SLIP CLUTCH                       |            |            |
| HITCH                 | CAT 1                             |            | CAT 2      |
| QH COMPATIBLE         | YES                               |            | YES-CAT 2  |
| DECK THICKNESS        | 10 GA                             |            |            |
| SIDE BANDS            | 7"                                |            |            |
| SKID SHOES (STANDARD) | REPLACEABLE                       |            |            |
| BLADES                | 1/2" X 3" UPLIFT                  |            |            |
| GUARDING              | OPTIONAL RUBBER BELTING OR CHAINS |            |            |
| BLADE TIP SPEED       | 14,500 FPM                        |            |            |
| BLADE CARRIER         | 1/2" PLATE                        |            |            |
| NUMBER OF TAILWHEELS  | 1                                 |            |            |
| HUB                   | GREAS                             | EABLE      | BEARING    |
| WHEEL TYPE            | LAMINATED                         |            |            |
| GEARBOX WARRANTY      | 5 YEAR LIMITED                    |            |            |