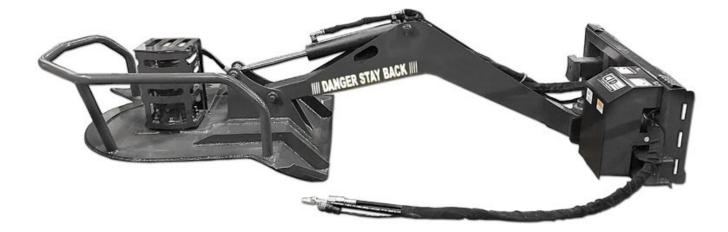

## **X-TREME PISTON MOTOR SWING BOOM CUTTER**

Our Swing Boom Cutter is a great implement to add to your collection. It is designed for cutting banks, fence lines, and right of ways. It also works great for clearing pond banks and cutting trails. This cutter has a significant reach advantage over our typical cutter. With a reach of 96" when extended horizon-tally and a vertical reach of sixteen feet, it makes clearing unwanted tree limbs less of a hassle. The cutter will also swing to the right and can be used as a side cutter. It is powered by a direct drive piston motor on a bearing housing with 4000 Max PSI. A flow of 17-27 gpm is required. The one year warranty does not cover the blades and hoses.

- Reach advantage over our typical cutter
- Can be used as a side cutter
- Direct drive piston motor with max 4000 PSI
- 3" x 16" tilt cylinders
- 5/8" AR400 Blades
- 44" Cut
- 4" cutting capacity
- Requires a case drain
- Available with universal 8 or 14 pin wiring harness holder
- Optional mulching teeth