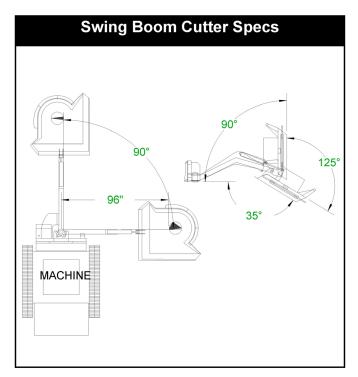

## **X-TREME PISTON MOTOR SWING BOOM CUTTER**

Our Swing Boom Cutter is a great implement to add to your collection. It is designed for cutting banks, fence lines, and right of ways. It also works great for clearing pond banks and cutting trails. This cutter has a significant reach advantage over our typical cutter. With a reach of 96" when extended horizon-tally and a vertical reach of sixteen feet, it makes clearing unwanted tree limbs less of a hassle. The cutter will also swing to the right and can be used as a side cutter. It is powered by a direct drive piston motor on a bearing housing with 4000 Max PSI. A flow of 17-27 gpm is required. The one year warranty does not cover the blades and hoses.