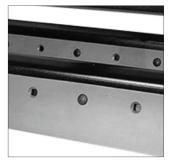

The simple design for this Box Grader attachment was inspired by a 1950s drag box grader. It has two sets of bidirectional blades so you can grade in forward and reverse. The adjustable blades are aggressive and have no problem smoothing potholes, while the side rails keep contact with the ground to ensure the grader does not dig in too far.