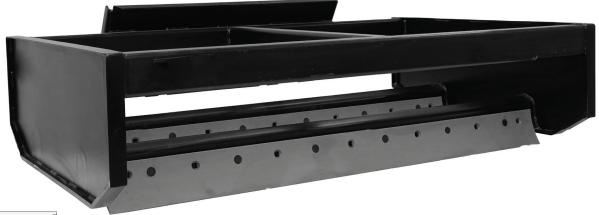

The simple design for this Box Grader attachment was inspired by a 1950s drag box grader. It has two sets of bidirectional blades so you can grade in forward and reverse. The adjustable blades are aggressive and have no problem smoothing potholes, while the side rails keep contact with the ground to ensure the grader does not dig in too far.