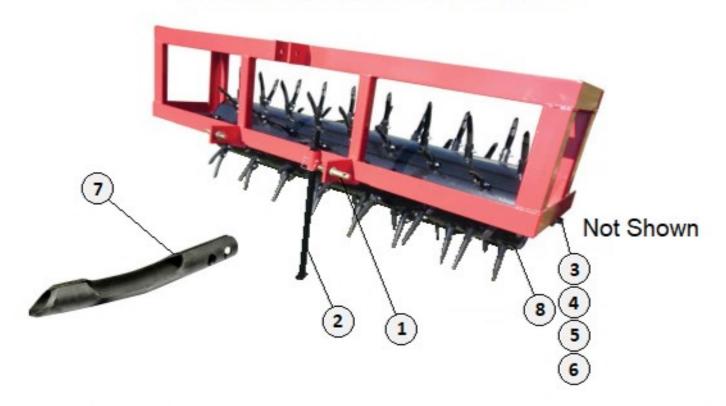

## **8200 CORE PLUGGER**

| Item | Part # | Description                                                | Qty  |
|------|--------|------------------------------------------------------------|------|
| 1    | 110032 | LINK PIN KIT CAT-I                                         | 1    |
|      | 310032 | LYNCH PIN 3/8" – Not Shown                                 | 2    |
| 2    | 810101 | FOOT STAND                                                 | 1    |
|      | 810102 | BAIL PIN                                                   | 1    |
| 3    | 810104 | AXLE 1" ROUND (4-FT)                                       | 1    |
|      | 810105 | AXLE 1" ROUND (5-FT)                                       | 1    |
|      | 810106 | AXLE 1" ROUND (6-FT)                                       | 1    |
|      | 810107 | AXLE 1-1/2" ROUND (7-FT)                                   | 1    |
| 4    | 810109 | AXLE SPACER 1" X 1-1/2" (4,5 & 6-FT)                       | 2    |
|      | 810108 | AXLE SPACER 1-1/2" X 1-1/2" (7-FT)                         | 1    |
| 5    | 810110 | PILLOW BLOCK 1" BEARING (4,5 & 6-FT)                       | 2    |
|      | 810111 | PILLOW BLOCK 1-1/2" BEARING (7-FT) (UCP208-24 w/Set Screw) | 2    |
| 6    | 810112 | BRG BOLT KIT                                               | 4    |
| 7    | 820001 | PLUGGER SPOON                                              | *A/R |
| ′ [  | 820002 | SPOON BOLT & NUT KIT 7/16" X 2" W/NYLOCK NUT               | *A/R |
|      | 810118 | DRUM - 4FT W/O SPOONS                                      | *A/R |
| 8    | 810119 | DRUM - 5FT W/O SPOONS                                      | *A/R |
|      | 810120 | DRUM - 6FT W/O SPOONS                                      | *A/R |
|      | 810121 | DRUM - 7FT W/O SPOONS                                      | *A/R |