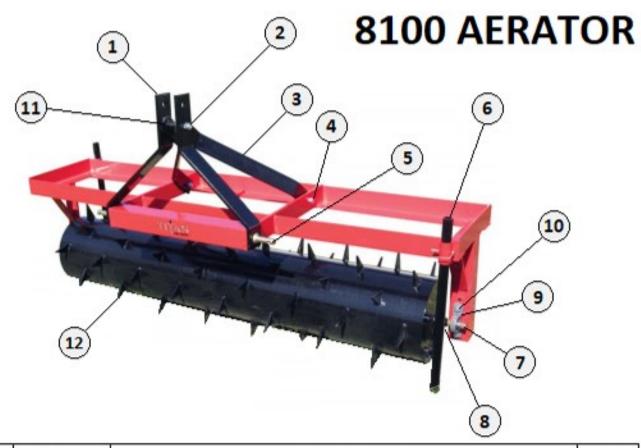

## 8100/8200 SERIES AERATOR/PLUGGER PARTS MANUAL

| Item | Part #            | Description                                          | Qty |
|------|-------------------|------------------------------------------------------|-----|
| 1    | 810103            | A-FRAME BRACE                                        | 2   |
| 2    | 110029            | TOP A-FRAME BOLT KIT                                 | 1   |
| 3    | 320022            | REAR BRACE                                           | 2   |
| 4    | 110004            | REAR BRACE BOTTOM BOLT KIT                           | 1   |
| 5    | 110032            | LINK PIN KIT CAT-I                                   | 1   |
|      | 310032            | LYNCH PIN 3/8" – Not Shown                           | 2   |
| 6    | 810101            | FOOT STAND                                           | 2   |
|      | 810102            | BAIL PIN                                             | 2   |
| 7    | 810104            | AXLE 1" ROUND (4-FT)                                 | 1   |
|      | 810105            | AXLE 1" ROUND (5-FT)                                 | 1   |
|      | 810106            | AXLE 1" ROUND (6-FT)                                 | 1   |
|      | 810107            | AXLE 1-1/2" ROUND 7-FT                               | 1   |
| 8    | 810109            | AXLE SPACER 1" X 1-1/2" 4,5 & 6-FT                   | 2   |
|      | 810108            | AXLE SPACER 1-1/2" X 1-1/2" 7-FT                     | 2   |
| 9    | 810110            | 1" PILLOW BLOCK BEARING 4,5 & 6-FT                   | 2   |
|      | 810111            | 1-1/2" PILLOW BLOCK BRG 7-FT (UCP208-24 w/Set Screw) | 2   |
| 10   | 810112            | BRG BOLT KIT                                         | 4   |
| 11   | 320021            | TOP A-FRAME SPACER                                   | 1   |
|      | 810114 DRUM - 4FT | DRUM - 4FT                                           | A/R |
| 12   | 810115            | DRUM - 5FT                                           | A/R |
|      | 810116            | DRUM - 6FT                                           | A/R |
|      | 810117            | DRUM - 7FT                                           | A/R |