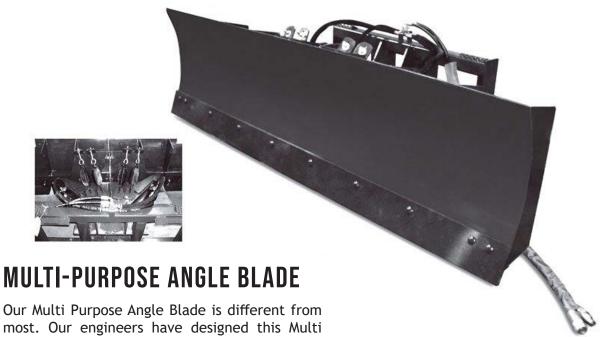

## **MULTI-PURPOSE ANGLE BLADE**

Our Multi Purpose Angle Blade is different from most. Our engineers have designed this Multi Purpose Angle Blade to be used as a snow plow and a angle blade with ease. To use this as a snow plow, simply remove the center pin. This allows the blade to tip when hitting something. Our powerful springs retract the blade into position as soon as the object is cleared.

To use as an angle blade, leave the center pins in, and you are ready to move some earth. This is a 4 way dozer blade, up and down from your skid steer, and side to side from the attachment.

Our plows have 1/2" thick 6" wide replaceable bolt on cutting edges. The blade comes with two 3" bore 6" stroke cylinders, couplings, and hoses so the attachment is ready to use when it is received.

- Operates as a snow plow or dozer blade
- Constructed with 1/2" thick by 6" wide replaceable AR400 bolt on cutting edges
- 3" bore 6" stroke cylinders
- 3/16" mold board
- Available sizes: 72", 84", 96",108",120"