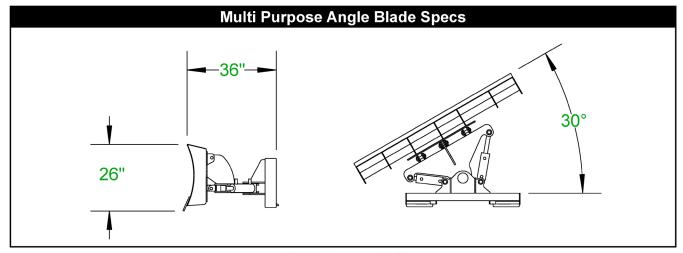

- Operates as a snow plow or dozer blade
- Constructed with 1/2" thick by 6" wide replaceable AR400 bolt on cutting edges
- 3" bore 6" stroke cylinders
- 3/16" mold board
- Available sizes: 72", 84", 96",108",120"