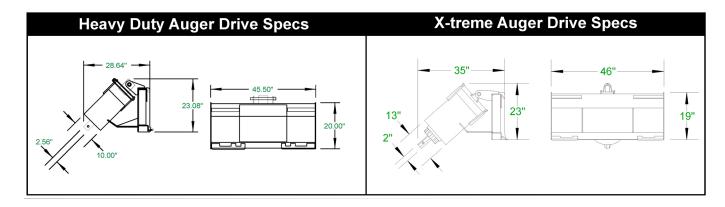

# **AUGER DRIVES**

Our new X-treme auger drive has a new robust planetary gearbox capable of driving a 48" diameter auger. The X-treme auger drive you had known in the past is now our heavy duty auger drive and is still capable of driving up to a 36" diameter auger. The X-treme auger drive comes in a 2" hex drive while the heavy duty auger comes in a 2" hex or 2 9/16" round drive.