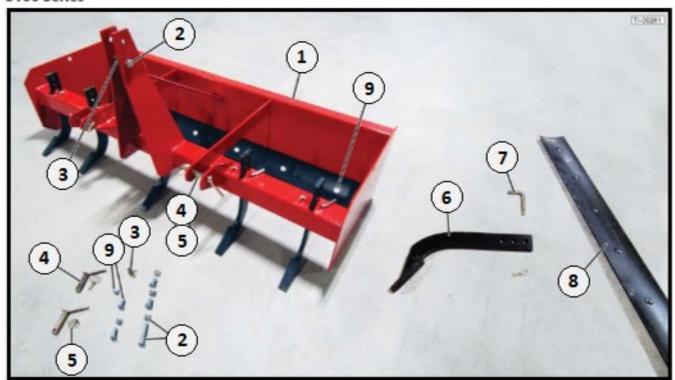

## 3100 Series

| Item | 4-ft   | 5-ft   | 6-ft   | 7-ft   | 8-ft   | Description                                                                                                                                                                                                                                                                                                                                                                                                                                                                                                                                                                                                                                                                                                                                                                                                                                                                                                                                                                                                                                                                                                                                                                                                                                                                                                                                                                                                                                                                                                                                                                                                                                                                                                                                                                                                                                                                                                                                                                                                                                                                                                                    | Qty |
|------|--------|--------|--------|--------|--------|--------------------------------------------------------------------------------------------------------------------------------------------------------------------------------------------------------------------------------------------------------------------------------------------------------------------------------------------------------------------------------------------------------------------------------------------------------------------------------------------------------------------------------------------------------------------------------------------------------------------------------------------------------------------------------------------------------------------------------------------------------------------------------------------------------------------------------------------------------------------------------------------------------------------------------------------------------------------------------------------------------------------------------------------------------------------------------------------------------------------------------------------------------------------------------------------------------------------------------------------------------------------------------------------------------------------------------------------------------------------------------------------------------------------------------------------------------------------------------------------------------------------------------------------------------------------------------------------------------------------------------------------------------------------------------------------------------------------------------------------------------------------------------------------------------------------------------------------------------------------------------------------------------------------------------------------------------------------------------------------------------------------------------------------------------------------------------------------------------------------------------|-----|
|      | Part # | PAGE-100 VIOLE 1000 VI |     |
| 1    | 310000 | 310006 | 310012 | 310018 | 310024 | Frame, Standard - BLUE                                                                                                                                                                                                                                                                                                                                                                                                                                                                                                                                                                                                                                                                                                                                                                                                                                                                                                                                                                                                                                                                                                                                                                                                                                                                                                                                                                                                                                                                                                                                                                                                                                                                                                                                                                                                                                                                                                                                                                                                                                                                                                         | 1   |
|      | 310001 | 310007 | 310013 | 310019 | 310025 | Frame, Standard – GREEN                                                                                                                                                                                                                                                                                                                                                                                                                                                                                                                                                                                                                                                                                                                                                                                                                                                                                                                                                                                                                                                                                                                                                                                                                                                                                                                                                                                                                                                                                                                                                                                                                                                                                                                                                                                                                                                                                                                                                                                                                                                                                                        |     |
|      | 310002 | 310008 | 310014 | 310020 | 310026 | Frame, Standard – GREY                                                                                                                                                                                                                                                                                                                                                                                                                                                                                                                                                                                                                                                                                                                                                                                                                                                                                                                                                                                                                                                                                                                                                                                                                                                                                                                                                                                                                                                                                                                                                                                                                                                                                                                                                                                                                                                                                                                                                                                                                                                                                                         |     |
|      | 310003 | 310009 | 310015 | 310021 | 310027 | Frame, Standard – ORANGE                                                                                                                                                                                                                                                                                                                                                                                                                                                                                                                                                                                                                                                                                                                                                                                                                                                                                                                                                                                                                                                                                                                                                                                                                                                                                                                                                                                                                                                                                                                                                                                                                                                                                                                                                                                                                                                                                                                                                                                                                                                                                                       |     |
|      | 310004 | 310010 | 310016 | 310022 | 310028 | Frame, Standard – RED                                                                                                                                                                                                                                                                                                                                                                                                                                                                                                                                                                                                                                                                                                                                                                                                                                                                                                                                                                                                                                                                                                                                                                                                                                                                                                                                                                                                                                                                                                                                                                                                                                                                                                                                                                                                                                                                                                                                                                                                                                                                                                          |     |
|      | 310005 | 310011 | 310017 | 310023 | 310029 | Frame, Standard - YELLOW                                                                                                                                                                                                                                                                                                                                                                                                                                                                                                                                                                                                                                                                                                                                                                                                                                                                                                                                                                                                                                                                                                                                                                                                                                                                                                                                                                                                                                                                                                                                                                                                                                                                                                                                                                                                                                                                                                                                                                                                                                                                                                       |     |
| 2    | 310030 | 310030 | 310030 | 310030 | 310030 | Bolt & Locknut Kit 3/4"x 4" – for A-Frame                                                                                                                                                                                                                                                                                                                                                                                                                                                                                                                                                                                                                                                                                                                                                                                                                                                                                                                                                                                                                                                                                                                                                                                                                                                                                                                                                                                                                                                                                                                                                                                                                                                                                                                                                                                                                                                                                                                                                                                                                                                                                      | 1   |
| 3    | 150051 | 150051 | 150051 | 150051 | 150051 | Spacer 2-1/4" – for A-Frame                                                                                                                                                                                                                                                                                                                                                                                                                                                                                                                                                                                                                                                                                                                                                                                                                                                                                                                                                                                                                                                                                                                                                                                                                                                                                                                                                                                                                                                                                                                                                                                                                                                                                                                                                                                                                                                                                                                                                                                                                                                                                                    | 1   |
| 4    | 310031 | 310031 | 310031 | 310031 | 310031 | Lift Pin CAT-I – Handle Type                                                                                                                                                                                                                                                                                                                                                                                                                                                                                                                                                                                                                                                                                                                                                                                                                                                                                                                                                                                                                                                                                                                                                                                                                                                                                                                                                                                                                                                                                                                                                                                                                                                                                                                                                                                                                                                                                                                                                                                                                                                                                                   | 2   |
| 5    | 310032 | 310032 | 310032 | 310032 | 310032 | Lynch Pin 3/8"                                                                                                                                                                                                                                                                                                                                                                                                                                                                                                                                                                                                                                                                                                                                                                                                                                                                                                                                                                                                                                                                                                                                                                                                                                                                                                                                                                                                                                                                                                                                                                                                                                                                                                                                                                                                                                                                                                                                                                                                                                                                                                                 | 2   |
| 6    | 310033 | 310033 | 310033 | 310033 | 310033 | Box Shank with Point                                                                                                                                                                                                                                                                                                                                                                                                                                                                                                                                                                                                                                                                                                                                                                                                                                                                                                                                                                                                                                                                                                                                                                                                                                                                                                                                                                                                                                                                                                                                                                                                                                                                                                                                                                                                                                                                                                                                                                                                                                                                                                           | A/R |
| 7    | 310034 | 310034 | 310034 | 310034 | 310034 | Pin, L Type – for Box Shank                                                                                                                                                                                                                                                                                                                                                                                                                                                                                                                                                                                                                                                                                                                                                                                                                                                                                                                                                                                                                                                                                                                                                                                                                                                                                                                                                                                                                                                                                                                                                                                                                                                                                                                                                                                                                                                                                                                                                                                                                                                                                                    | A/R |
|      | 310035 |        |        |        |        | Cutting Edge 3/8"x 6" x 47-3/4"                                                                                                                                                                                                                                                                                                                                                                                                                                                                                                                                                                                                                                                                                                                                                                                                                                                                                                                                                                                                                                                                                                                                                                                                                                                                                                                                                                                                                                                                                                                                                                                                                                                                                                                                                                                                                                                                                                                                                                                                                                                                                                | 2   |
| 8    |        | 310036 |        |        |        | Cutting Edge 3/8"x 6" x 59-3/4"                                                                                                                                                                                                                                                                                                                                                                                                                                                                                                                                                                                                                                                                                                                                                                                                                                                                                                                                                                                                                                                                                                                                                                                                                                                                                                                                                                                                                                                                                                                                                                                                                                                                                                                                                                                                                                                                                                                                                                                                                                                                                                |     |
|      |        |        | 310037 |        |        | Cutting Edge 3/8"x 6" x 71-3/4"                                                                                                                                                                                                                                                                                                                                                                                                                                                                                                                                                                                                                                                                                                                                                                                                                                                                                                                                                                                                                                                                                                                                                                                                                                                                                                                                                                                                                                                                                                                                                                                                                                                                                                                                                                                                                                                                                                                                                                                                                                                                                                |     |
|      |        |        |        | 310038 |        | Cutting Edge 3/8"x 6" x 83-3/4"                                                                                                                                                                                                                                                                                                                                                                                                                                                                                                                                                                                                                                                                                                                                                                                                                                                                                                                                                                                                                                                                                                                                                                                                                                                                                                                                                                                                                                                                                                                                                                                                                                                                                                                                                                                                                                                                                                                                                                                                                                                                                                |     |
|      |        |        |        |        | 310039 | Cutting Edge 3/8"x 6" x 95-3/4"                                                                                                                                                                                                                                                                                                                                                                                                                                                                                                                                                                                                                                                                                                                                                                                                                                                                                                                                                                                                                                                                                                                                                                                                                                                                                                                                                                                                                                                                                                                                                                                                                                                                                                                                                                                                                                                                                                                                                                                                                                                                                                |     |
| 9    | 310040 | 310040 | 310040 | 310040 | 310040 | Plow Bolt & Nut Kit 5/8"x 1-1/2"                                                                                                                                                                                                                                                                                                                                                                                                                                                                                                                                                                                                                                                                                                                                                                                                                                                                                                                                                                                                                                                                                                                                                                                                                                                                                                                                                                                                                                                                                                                                                                                                                                                                                                                                                                                                                                                                                                                                                                                                                                                                                               | A/R |

A/R = As Required

| Item | 6-ft   | 7-ft                             | 8-ft   | Description                                                     |         |  |
|------|--------|----------------------------------|--------|-----------------------------------------------------------------|---------|--|
|      | Part # | Part #                           | Part # |                                                                 |         |  |
| 1    | 320000 | 320006                           | 320012 | Frame, Standard - BLUE                                          | į,      |  |
|      | 320001 | 320007                           | 320013 |                                                                 |         |  |
|      | 320002 | 320008                           | 320014 |                                                                 |         |  |
|      | 320003 | 320009                           | 320015 | Frame, Standard – ORANGE                                        | 1       |  |
|      | 320004 | 320010                           | 320016 | Frame, Standard – RED                                           |         |  |
|      | 320005 | 320011                           | 320017 | 17 Frame, Standard - YELLOW                                     |         |  |
| 2    | 320019 | 320019                           | 320019 | A-Frame, Heavy Duty 1/2"x 4" x 26"                              |         |  |
| 3    | 110029 | 110029                           | 110029 | Bolt & Locknut Kit 5/8"x 4-1/2" – for Top A-Frame               | 1       |  |
| 4    | 320020 | 320020                           | 320020 | Bolt & Locknut Kit 5/8"x 2" – for Bottom A-Frame                | 1       |  |
| 5    | 320021 | 320021                           | 320021 | Spacer 2" – for A-Frame                                         | 1       |  |
| 6    | 320022 | 320022                           | 320022 | Back Brace 1/2"x 2-1/2"x 29-1/2"                                | 2       |  |
| 7    | 110004 | 110004                           | 110004 | Bolt & Locknut Kit 5/8"x 2" – for Back Brace                    | 1       |  |
| 8    | 310031 | 310031                           | 310031 | Lift Pin CAT-I Handle Type                                      | 2       |  |
| ٥    | 450006 | 450006                           | 450006 | Lift Pin CAT-II Stepdown Pin                                    | 2       |  |
| 9    | 310032 | 310032                           | 310032 | Lynch Pin 3/8"                                                  | 2       |  |
| 10   | 310033 | 310033                           | 310033 | Box Shank with Point                                            | A/R     |  |
| 11   | 310034 | 310034                           | 310034 | Pin, L Type – for Box Shank                                     | A/R     |  |
|      | 310037 |                                  |        | Cutting Edge 3/8"x 6" x 71-3/4" Cutting Edge 3/8"x 6" x 83-3/4" |         |  |
| 12   |        | 310038                           |        |                                                                 |         |  |
|      |        |                                  | 310039 | Cutting Edge 3/8"x 6" x 95-3/4"                                 | 3554102 |  |
| 13   | 310040 | Plow Bolt & Nut Kit 5/8"x 1-1/2" |        |                                                                 |         |  |