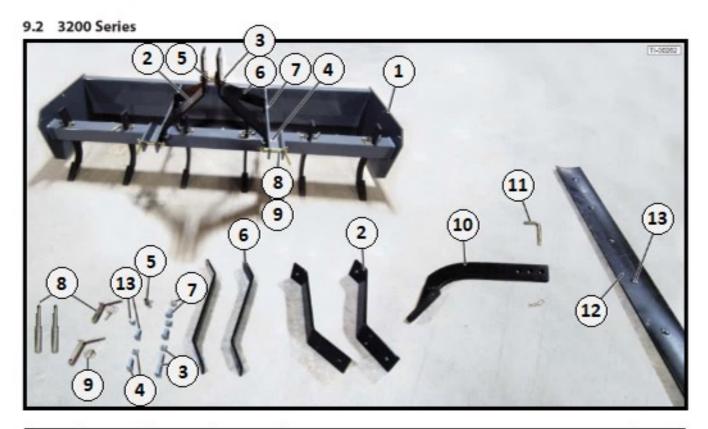

A/R = As Required

| Item | 6-ft   | 7-ft                             | 8-ft   | Description                                                     |         |  |
|------|--------|----------------------------------|--------|-----------------------------------------------------------------|---------|--|
|      | Part # | Part #                           | Part # |                                                                 |         |  |
| 1    | 320000 | 320006                           | 320012 | Frame, Standard - BLUE                                          | į,      |  |
|      | 320001 | 320007                           | 320013 |                                                                 |         |  |
|      | 320002 | 320008                           | 320014 |                                                                 |         |  |
|      | 320003 | 320009                           | 320015 | Frame, Standard – ORANGE                                        | 1       |  |
|      | 320004 | 320010                           | 320016 | Frame, Standard – RED                                           |         |  |
|      | 320005 | 320011                           | 320017 | 17 Frame, Standard - YELLOW                                     |         |  |
| 2    | 320019 | 320019                           | 320019 | A-Frame, Heavy Duty 1/2"x 4" x 26"                              |         |  |
| 3    | 110029 | 110029                           | 110029 | Bolt & Locknut Kit 5/8"x 4-1/2" – for Top A-Frame               | 1       |  |
| 4    | 320020 | 320020                           | 320020 | Bolt & Locknut Kit 5/8"x 2" – for Bottom A-Frame                | 1       |  |
| 5    | 320021 | 320021                           | 320021 | Spacer 2" – for A-Frame                                         | 1       |  |
| 6    | 320022 | 320022                           | 320022 | Back Brace 1/2"x 2-1/2"x 29-1/2"                                | 2       |  |
| 7    | 110004 | 110004                           | 110004 | Bolt & Locknut Kit 5/8"x 2" – for Back Brace                    | 1       |  |
| 8    | 310031 | 310031                           | 310031 | Lift Pin CAT-I Handle Type                                      | 2       |  |
| ٥    | 450006 | 450006                           | 450006 | Lift Pin CAT-II Stepdown Pin                                    | 2       |  |
| 9    | 310032 | 310032                           | 310032 | Lynch Pin 3/8"                                                  | 2       |  |
| 10   | 310033 | 310033                           | 310033 | Box Shank with Point                                            | A/R     |  |
| 11   | 310034 | 310034                           | 310034 | Pin, L Type – for Box Shank                                     | A/R     |  |
|      | 310037 |                                  |        | Cutting Edge 3/8"x 6" x 71-3/4" Cutting Edge 3/8"x 6" x 83-3/4" |         |  |
| 12   |        | 310038                           |        |                                                                 |         |  |
|      |        |                                  | 310039 | Cutting Edge 3/8"x 6" x 95-3/4"                                 | 3554102 |  |
| 13   | 310040 | Plow Bolt & Nut Kit 5/8"x 1-1/2" |        |                                                                 |         |  |

A/R = As Required