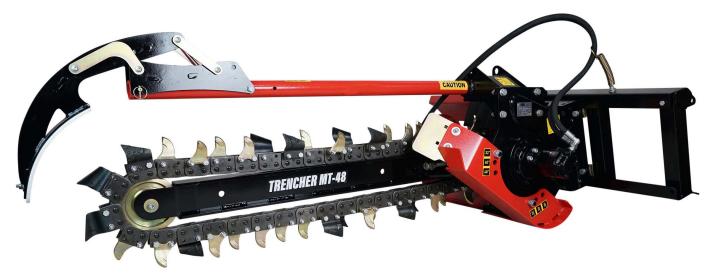

## 4 FOOT TRENCHER ETERRA

This 4 foot trencher features high torque, efficient cutting/digging chain, and low maintenance costs. It comes equipted with an optimized chain, featuring 70% tungsten cutter teeth and 30% dirt scooping teeth for maximum cutting and trench clearing efficiency. The chain is available in a 6" or 8" wide version and can be set to 32", 40" or 48" trenching depths. A side shift mounting plate allows for offset trenching next to buildings and fences.

|                           | 4 FUUI INENUNEN                          |
|---------------------------|------------------------------------------|
| Chain Width/Cutting Width | 6" or 8"                                 |
| Discharge Auger Size      | 18"                                      |
| Flow Range                | 15-20 GPM                                |
| Side Shift                | Manual Side Shift                        |
| Tooth Material            | 70% Tungsten Carbide / 30% Dirt<br>Teeth |
| Trencher Bar Length       | 48"                                      |
| Weight                    | 675 lbs                                  |