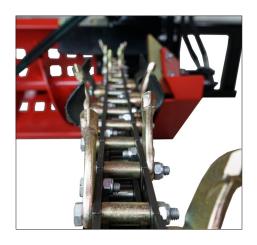

## 4 FOOT TRENCHER ETERRA

This 4 foot trencher features high torque, efficient cutting/digging chain, and low maintenance costs. It comes equipted with an optimized chain, featuring 70% tungsten cutter teeth and 30% dirt scooping teeth for maximum cutting and trench clearing efficiency. The chain is available in a 6" or 8" wide version and can be set to 32", 40" or 48" trenching depths. A side shift mounting plate allows for offset trenching next to buildings and fences.