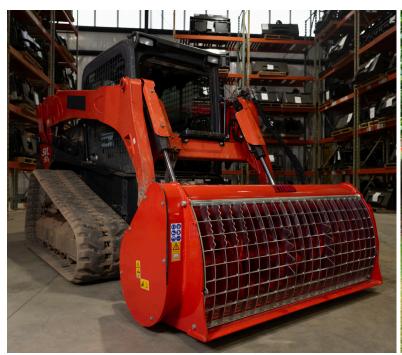

## MATERIAL MIXER

## **HURRICANE**

Mixing and pouring concrete has never been so efficient. Eterra Hurricane concrete mixers are perfect for small and medium size concrete operations where a truck is unnecessary or cannot access the site. Built for mini and full size skid steers in a variety of sizes.