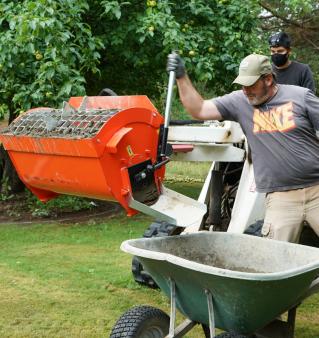

## MATERIAL MIXER

## **HURRICANE**

Mixing and pouring concrete has never been so efficient. Eterra Hurricane concrete mixers are perfect for small and medium size concrete operations where a truck is unnecessary or cannot access the site. Built for mini and full size skid steers in a variety of sizes.