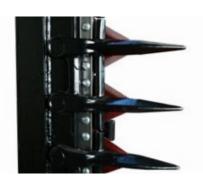

## **SICKLE BAR MOWER**

The skid steer and excavator mounted Sickle Mower allows operators to increase productivity of berm cutting and trail maintenance jobs with its large cut width. A great attachment for farms, orchards, or road maintenance businesses.

| MODEL            | 5 ft Excavator                    | 7 ft Excavator                             | 9 ft Excavator                              | 7 ft Skid Steer                            | 9 ft Skid Steer                            |
|------------------|-----------------------------------|--------------------------------------------|---------------------------------------------|--------------------------------------------|--------------------------------------------|
| Aquatic Approved | Yes                               | No                                         | No                                          | No                                         | No                                         |
| Cutter Length    | 5 ft                              | 7 ft                                       | 9 ft                                        | 7 ft                                       | 9 ft                                       |
| Cutting Capacity | 2" Material                       | 2" Material                                | 2" Material                                 | 2" Material                                | 2" Material                                |
| Drive System     | Gerotor Motor w/<br>Pitman drive  | Gerotor Motor<br>w/Planetary<br>Gear drive | Gerotor Motor w/<br>Planetary Gear<br>drive | Gerotor Motor<br>w/Planetary<br>Gear drive | Gerotor Motor<br>w/Planetary<br>Gear drive |
| Flow Ranges      | 9-12 GPM, 12-15<br>GPM, 15-20 GPM | 12-15 GPM, 15-<br>20 GPM                   | 12-15 GPM, 15-<br>20 GPM                    | 15-20 GPM                                  | 15-20 GPM                                  |
| Max Pressure     | 3,500 PSI                         | 3,500 PSI                                  | 3,500 PSI                                   | 3,500 PSI                                  | 3,500 PSI                                  |
| Number of Teeth  | 22                                | 28                                         | 36                                          | 28                                         | 36                                         |
| Tooth Style      | Top Serrated 2"<br>Segment        | Top Serrated 2"<br>Segment                 | Top Serrated 2"<br>Segment                  | Top Serrated<br>2" Segment                 | Top Serrated<br>2" Segment                 |
| Weight           | 225 lbs. (Without<br>Mount)       | 350 lbs. (Without<br>Mount)                | 400 lbs. (Without<br>Mount)                 | 780 lbs.                                   | 950 lbs.                                   |