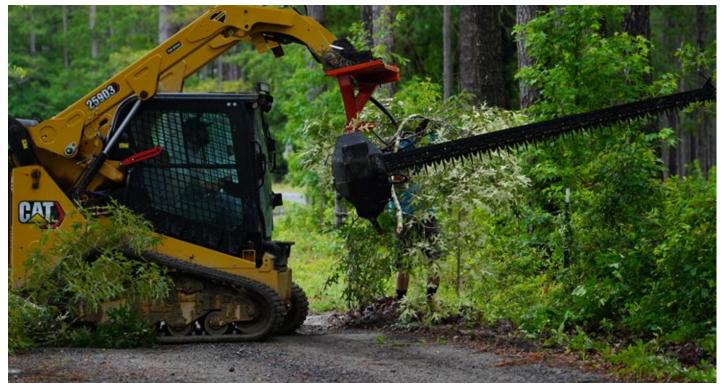

## **SICKLE BAR MOWER**

The skid steer and excavator mounted Sickle Mower allows operators to increase productivity of berm cutting and trail maintenance jobs with its large cut width. A great attachment for farms, orchards, or road maintenance businesses.