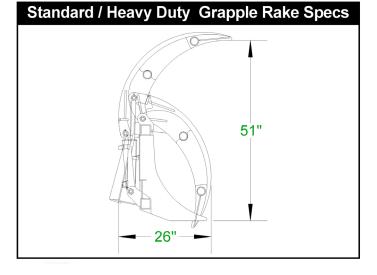

## STANDARD & HEAVY DUTY GRAPPLE RAKES

Our Grapple Rakes are ideal for raking and loading debris. The shape of the grapple makes it easy to roll debris into tight places. A single grapple or two independent grapples are available. We use American made cylinders, rated at 4,000 psi, to handle the toughest jobs. Our re-designed Standard Duty Grapple Rakes are constructed from 3/8th AR400 Steel, and are rated for machines with 35-60 HP. The new design provides more strength, combined with a lower weight to maximize your grappling power. Our Heavy Duty Rakes are built with ½" top quality steel and are rated for 50-70 HP machines.

- Two independent grapples optionalUnique design makes it easy to roll
- debris into tight piles
- Standard Duty sizes: 63", 66" , 72"
- Heavy Duty sizes: 63", 72", 81", 84", 96"