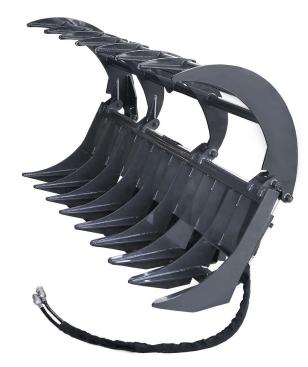

## STANDARD & HEAVY DUTY GRAPPLE RAKES

Our Grapple Rakes are ideal for raking and loading debris. The shape of the grapple makes it easy to roll debris into tight places. A single grapple or two independent grapples are available. We use American made cylinders, rated at 4,000 psi, to handle the toughest jobs. Our re-designed Standard Duty Grapple Rakes are constructed from 3/8th AR400 Steel, and are rated for machines with 35-60 HP. The new design provides more strength, combined with a lower weight to maximize your grappling power. Our Heavy Duty Rakes are built with ½" top quality steel and are rated for 50-70 HP machines.

- Two independent grapples optionalUnique design makes it easy to roll
- debris into tight piles
- Standard Duty sizes: 63", 66" , 72"
- Heavy Duty sizes: 63", 72", 81", 84", 96"