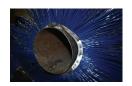

## X-TREME BROOM

Land every bid, clean every road with our X-treme Angle Broom! Available in **both** hydraulic and manual angle versions. Now replace your bristles with our new slide on bristle feature. Trust our redesigned hood to keep debris away from the machine. We've even increased standard bristle count by 50%! Get yours today and take your sweeping to a whole **new level! Extended Hood for Debris Blocking** 

**Reversible High Torque** Parker Motor **Quality Parker Hoses** 8" x 26" or 10" x 32" Bristle **Replacable Slide on Bristles Support Legs** \*Note: Picture shows a 10" core with a 32" bristle.

| Models                                         | Bristle<br>Qty             | GPM   | Weight                                                  | Bristle Type                                | Broom Angles                   | Size                            | Core                                                 |
|------------------------------------------------|----------------------------|-------|---------------------------------------------------------|---------------------------------------------|--------------------------------|---------------------------------|------------------------------------------------------|
| XHAB48<br>XHAB60<br>XHAB72<br>XHAB84<br>XHAB96 | 32<br>38<br>44<br>50<br>56 | 10-25 | 785 lbs<br>833 lbs<br>912 lbs<br>1,029 lbs<br>1,101 lbs | All Poly or<br>All Wire or<br>Mixed (50/50) | 30 degrees<br>Left or<br>Right | 48"<br>60"<br>72"<br>84"<br>96" | 8" Core<br>26" Bristle OR<br>10" Core<br>32" Bristle |
| XMAB48<br>XMAB60<br>XMAB72<br>XMAB84<br>XMAB96 | 32<br>38<br>44<br>50<br>56 | 10-25 | 770 lbs<br>818 lbs<br>897 lbs<br>1012 lbs<br>1055 lbs   | All Poly or<br>All Wire or<br>Mixed (50/50) | 30 degrees<br>Left or<br>Right | 48"<br>60"<br>72"<br>84"<br>96" | 8" Core<br>26" Bristle OR<br>10" Core<br>32" Bristle |