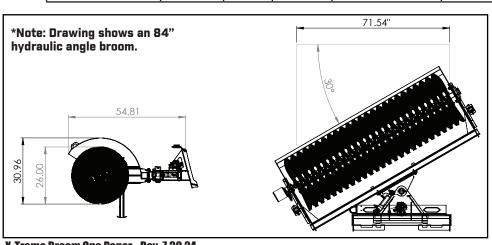

## X-TREME BROOM

Land every bid, clean every road with our X-treme Angle Broom! Available in **both** hydraulic and manual angle versions. Now replace your bristles with our new slide on bristle feature. Trust our redesigned hood to keep debris away from the machine. We've even increased standard bristle count by 50%! Get yours today and take your sweeping to a whole **new level! Extended Hood for Debris Blocking** 

**Reversible High Torque** Parker Motor **Quality Parker Hoses** 8" x 26" or 10" x 32" Bristle **Replacable Slide on Bristles Support Legs** \*Note: Picture shows a 10" core with a 32" bristle.

| Models                                         | Bristle<br>Qty             | GPM   | Weight                                                  | Bristle Type                                | Broom Angles                   | Size                            | Core                                                 |
|------------------------------------------------|----------------------------|-------|---------------------------------------------------------|---------------------------------------------|--------------------------------|---------------------------------|------------------------------------------------------|
| XHAB48<br>XHAB60<br>XHAB72<br>XHAB84<br>XHAB96 | 32<br>38<br>44<br>50<br>56 | 10-25 | 785 lbs<br>833 lbs<br>912 lbs<br>1,029 lbs<br>1,101 lbs | All Poly or<br>All Wire or<br>Mixed (50/50) | 30 degrees<br>Left or<br>Right | 48"<br>60"<br>72"<br>84"<br>96" | 8" Core<br>26" Bristle OR<br>10" Core<br>32" Bristle |
| XMAB48<br>XMAB60<br>XMAB72<br>XMAB84<br>XMAB96 | 32<br>38<br>44<br>50<br>56 | 10-25 | 770 lbs<br>818 lbs<br>897 lbs<br>1012 lbs<br>1055 lbs   | All Poly or<br>All Wire or<br>Mixed (50/50) | 30 degrees<br>Left or<br>Right | 48"<br>60"<br>72"<br>84"<br>96" | 8" Core<br>26" Bristle OR<br>10" Core<br>32" Bristle |