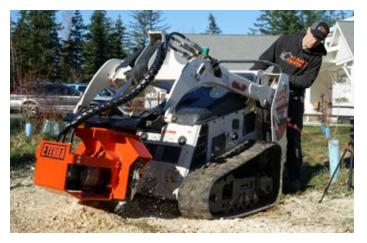

## **VORTEX**

The Vortex Stump Grinder Attachment is engineered for those who demand unmatched durability and performance, effortlessly handling the toughest hardwood stumps with precision and power, ensuring long-lasting reliability for the most challenging jobs.