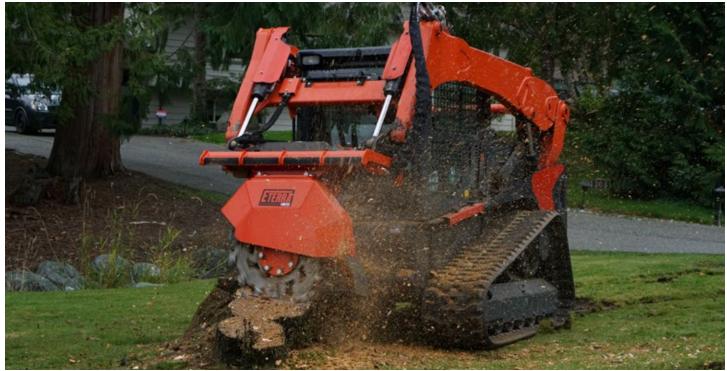

## **VORTEX**

The Vortex Stump Grinder Attachment is engineered for those who demand unmatched durability and performance, effortlessly handling the toughest hardwood stumps with precision and power, ensuring long-lasting reliability for the most challenging jobs.