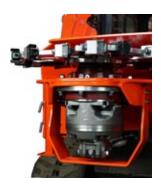

## **VORTEX**

The Vortex Stump Grinder Attachment is engineered for those who demand unmatched durability and performance, effortlessly handling the toughest hardwood stumps with precision and power, ensuring long-lasting reliability for the most challenging jobs.