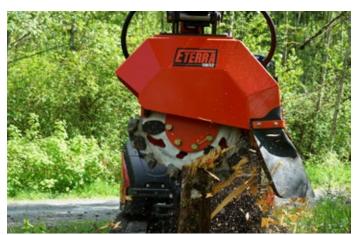

## STUMP GRINDER

## **VORTEX**

The Vortex Stump Grinder Attachment is engineered for those who demand unmatched durability and performance, effortlessly handling the toughest hardwood stumps with precision and power, ensuring long-lasting reliability for the most challenging jobs.