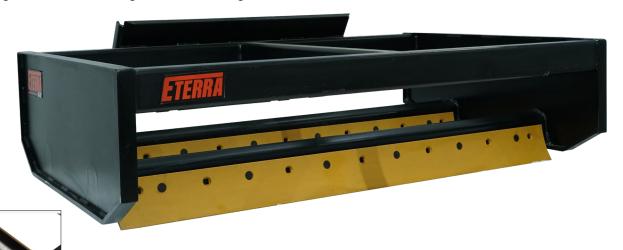

## ETERRA BOX GRADER

The simple design for this Box Grader attachment was inspired by a 1950s drag box grader. It has two sets of bidirectional blades so you can grade in forward and reverse. The adjustable blades are aggressive and have no problem smoothing potholes, while the side rails keep contact with the ground to ensure the grader does not dig in too far.