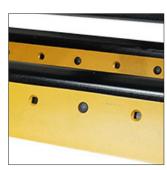

## ETERRA BOX GRADER

The simple design for this Box Grader attachment was inspired by a 1950s drag box grader. It has two sets of bidirectional blades so you can grade in forward and reverse. The adjustable blades are aggressive and have no problem smoothing potholes, while the side rails keep contact with the ground to ensure the grader does not dig in too far.