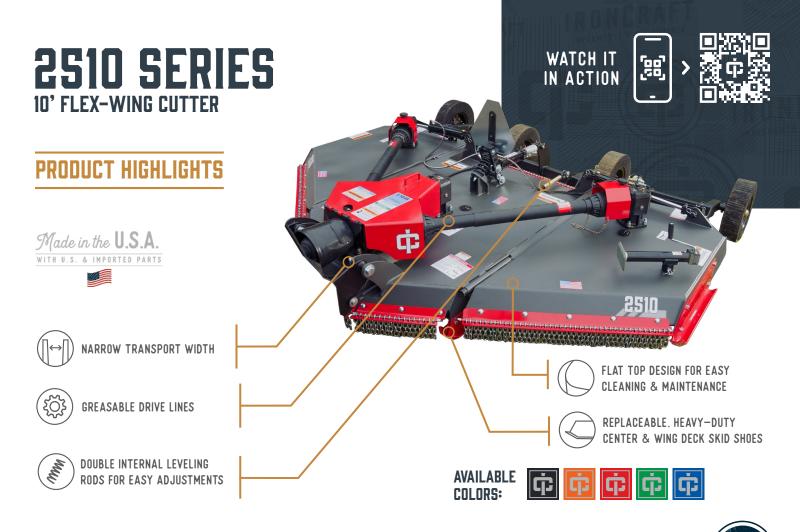

## **2510 SERIES** 10' FLEX-WING CUTTER

## A Compact POWERHOUSE

The IronCraft 2510 Cutter is built for powerful performance with minimal horsepower. With a high-speed gearbox, heavy-duty materials, and an easy-to-clean flat top deck, it's designed to handle tough terrain and keep maintenance simple. Plus, its narrow transport width means you can get it wherever the work takes you.