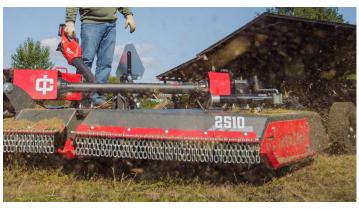

## A Compact POWERHOUSE

The IronCraft 2510 Cutter is built for powerful performance with minimal horsepower. With a high-speed gearbox, heavy-duty materials, and an easy-to-clean flat top deck, it's designed to handle tough terrain and keep maintenance simple. Plus, its narrow transport width means you can get it wherever the work takes you.