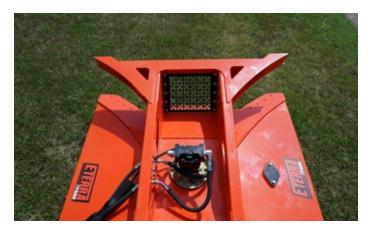

## SKID STEER ROTARY CLEARING MOWER

Typhoon Clearing Mowers employ raw power and intelligent design to clear brush and trees faster than any other skid steer mower. They are overbuilt through and through so you won't lose time with repairs and constantly replacing parts. Typhoon mowers will take down trees up to 16" and provide great operator visibility, making them a favorite among land clearing professionals.