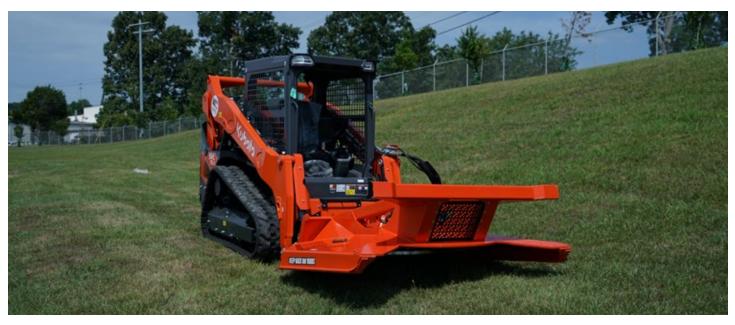

## SKID STEER ROTARY CLEARING MOWER

Typhoon Clearing Mowers employ raw power and intelligent design to clear brush and trees faster than any other skid steer mower. They are overbuilt through and through so you won't lose time with repairs and constantly replacing parts. Typhoon mowers will take down trees up to 16" and provide great operator visibility, making them a favorite among land clearing professionals.