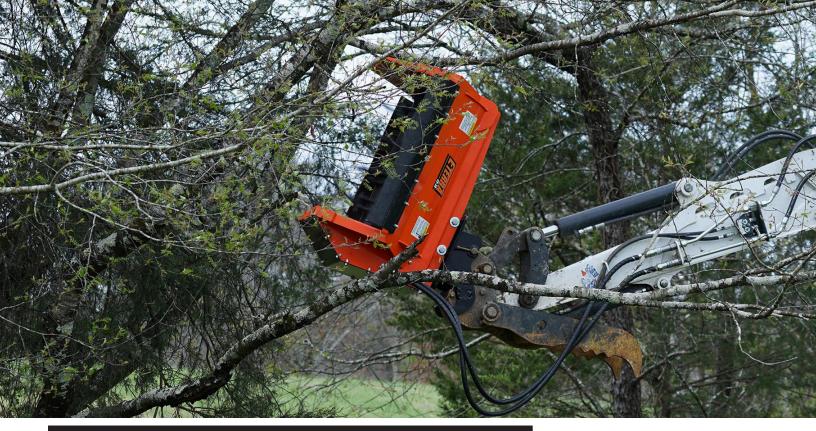

New standard rail mounting system that is compatible with all new Eterra excavator products.